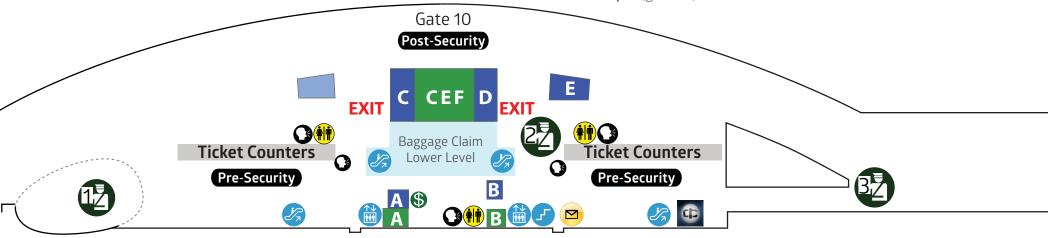

## Center of the Barbara Jordan Terminal | Lobby and Gate 10

## Restaurants

- A Fara Cafe & Bar (middle of the terminal by the east entry)
- **B** SoCo Market (across from center TSA checkpoint)
- C Ray Benson Roadhouse (gate 10)
  - Live Music Mon-Fri 3:30-5:30 p.m.
- E Austin Java Coffee & Juiceland (gate 10)
- F Salt Lick Taco Bar (gate 10)

## **Shopping & Services**

- TSA Checkpoints 1, 2 and 3 w/ Pour It Out Stations Ticket Lobby
- MailSafe Express Kiosk (across from center TSA checkpoint)
- Ready Credit (across from United Ticket Counters)
- A 24-Hour Flowers Kiosk (outside Fara Cafe)
- **S** ATM (next to 24-Hour Flowers)
- **B** Clear Kiosk (across from SoCo)
- **C** Austin Article (gate 9)
- **D** Tylers Austin Warehouse (gate 10)
- E Book People (gate 11)

Mailbox & FedEx are outside the terminal next to the column between SW and American Signs