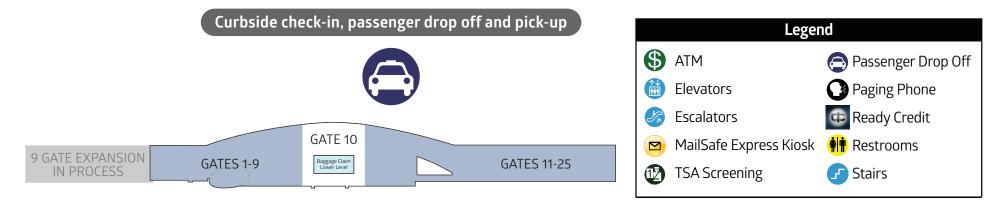

nts

- A Fara Cafe & Bar (middle of the terminal by the east entry)
- **B** SoCo Market (across from center TSA checkpoint)
- C Ray Benson Roadhouse (gate 10)
  - Live Music Mon-Fri 3:30-5:30 p.m.
- E Austin Java Coffee & Juiceland (gate 10)
- F Salt Lick Taco Bar (gate 10)

## **Shopping & Services**

- TSA Checkpoints 1, 2 and 3 w/ Pour It Out Stations Ticket Lobby
- MailSafe Express Kiosk (across from center TSA checkpoint)
- Ready Credit (across from United Ticket Counters)
- A 24-Hour Flowers Kiosk (outside Fara Cafe)
- **S** ATM (next to 24-Hour Flowers)
- **B** Clear Kiosk (across from SoCo)
- **C** Austin Article (gate 9)
- **D** Tylers Austin Warehouse (gate 10)
- E Book People (gate 11)



Mailbox & FedEx are outside the terminal next to the column between SW and American Signs