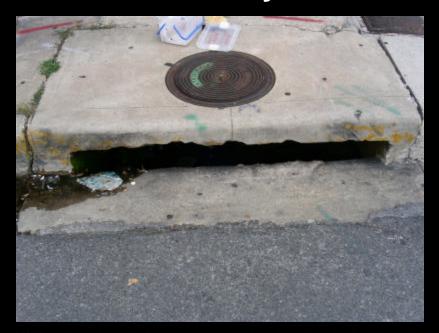

### **Non-point Source Pollution**

The runoff travels down our streets to storm drains. In Austin, these drains flow directly to our creeks

**Non-point Source Pollution** 

The pollutants in the water flow to the creek without being treated, degrading the water quality and harming aquatic life.

# We can't trace the source to one spot-it's an accumulation of all of our pollution