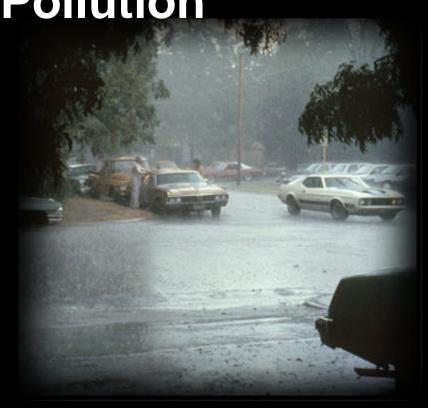

### **Non-point Source Pollution**

It comes from any toxins that are in our yards and on our streets that runoff during rainstorms

### **Non-point Source Pollution**

The runoff travels down our streets to storm drains. In Austin, these drains flow directly to our creeks

**Non-point Source Pollution** 

The pollutants in the water flow to the creek without being treated, degrading the water quality and harming aquatic life.