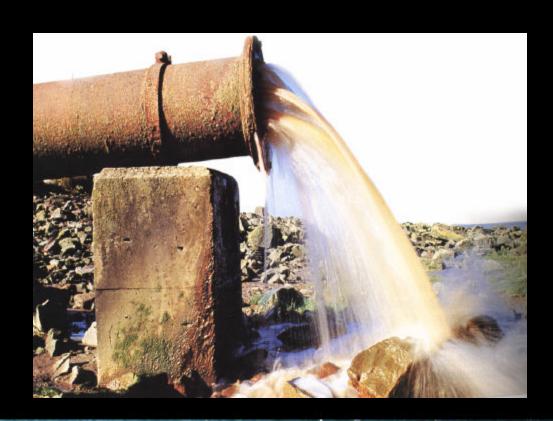

### POINT SOURCE POLLUTION

These are called "point" sources of pollution because the source can be traced to one specific point

# In Austin, our point sources are mostly limited to broken wastewater lines or other accidental leaks of toxic materials

Like all cities and towns, Austin has to deal with a more difficult type of pollution to control