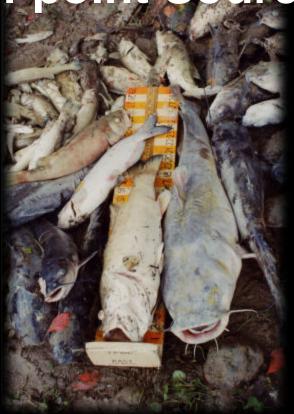

DDT and Chlordane are still present in sediments in Town Lake even though they were banned in the 1980's