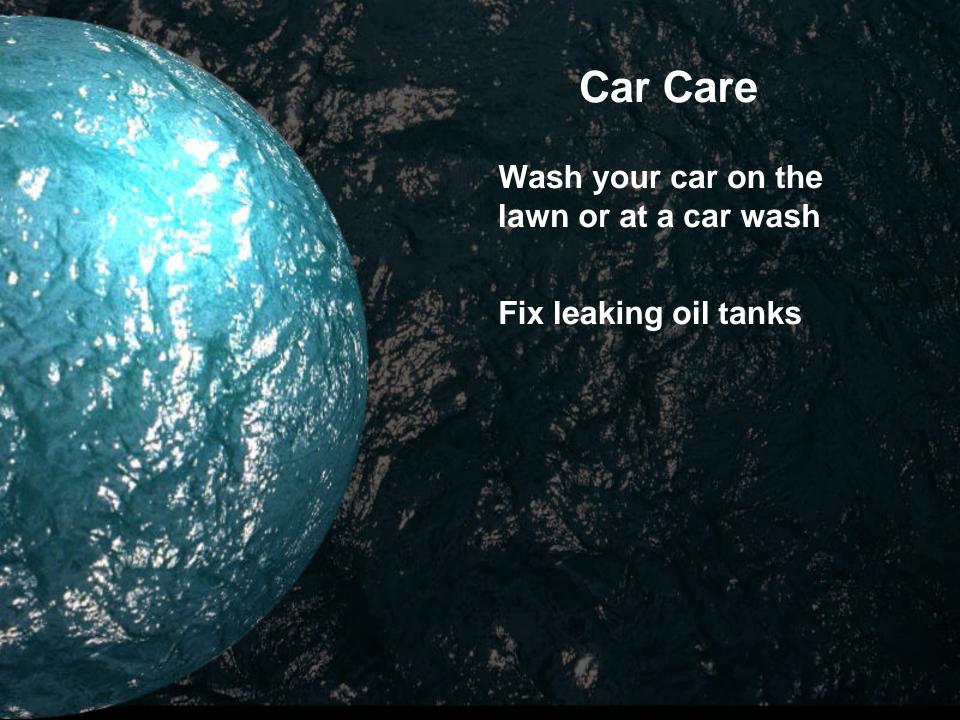

n** 



The pollutants in the water flow to the creek without being treated, degrading the water quality and harming aquatic life.

# We can't trace the source to one spot-it's an accumulation of all of our pollution





### What do we find in the water?

In Northwest Austin, springs in developed areas have nutrient concentrations that are eight times higher than springs in undeveloped areas



What do we find in that water?

DDT and Chlordane are still present in sediments in Town Lake even though they were banned in the 1980's

# WHAT ARE THE CAUSES?

### Our leaking cars...



We all cause pollution

### Washing our cars...



We all cause pollution

### Our yard care habits...



We all cause pollution

### Our dogs...



We all cause pollution



# WE ARE THE SOLUTIONS TO POLLUTION









# JOIN IN...BE THE SOLUTION.