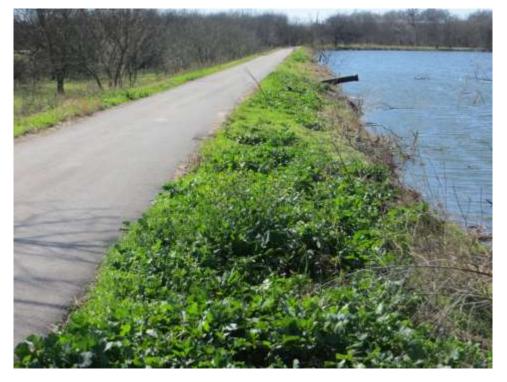

Hornsby Bend Biosolids Management Plant Typical Berm Cross Section

Berm between Pond 2 and 1 East

Area 5 2016-17 Work

Pond 2 East Berm

Area 4 and 5 2016-17 Work

### Pond 2 East Berm

Pond 2 Berm Restoration

Pond 2 Management Areas

Area 1 2016-17 Work

Area 1 2016-17 Work

Storm Damage

February 2017 and Hurricane Harvey August 2017

Area 1 2017-18 Work