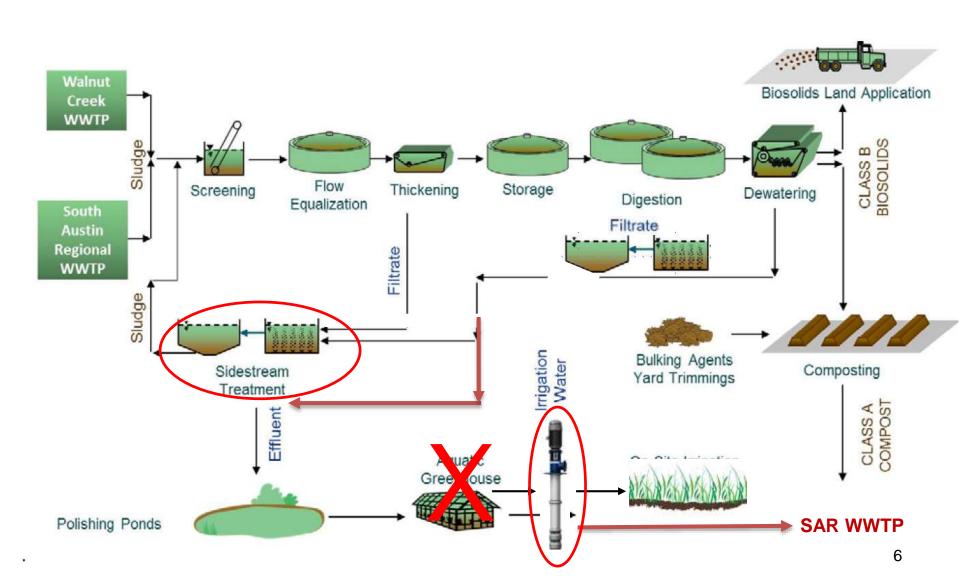

# **Plant Overview – Future Projects near the Ponds**

# **Plant Overview – Future Projects near the Ponds**

Replace Old Irrigation Pump Station with New Irrigation Pump Station

New Pump Station Location

John Mitchell P.E.

John.Mitchell@austintexas.gov