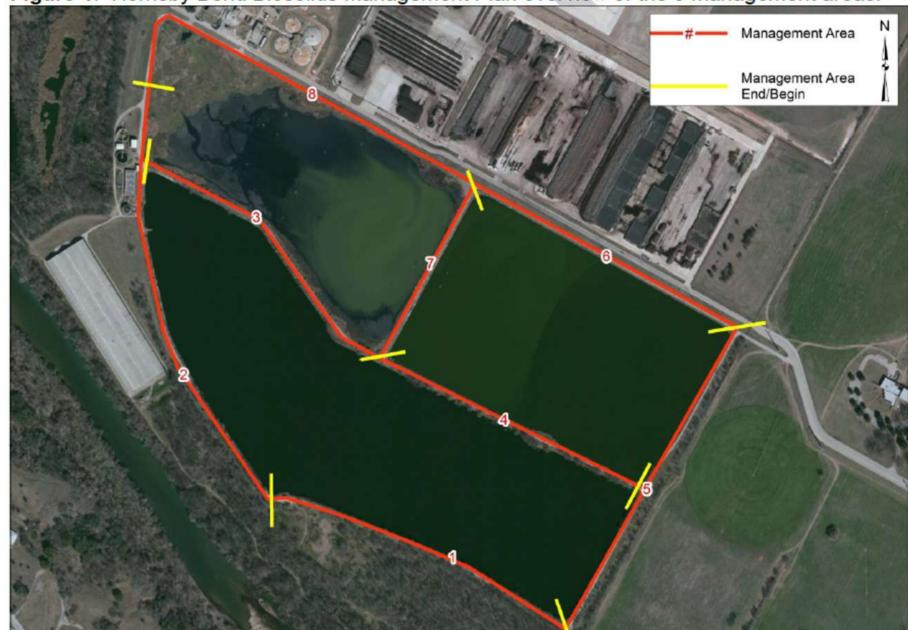

### Vegetation Management Plan Pond Embankments

Hornsby Bend Biosolids Management Plant

Prepared for:

Austin Water Utility 2210 South FM 973 Austin, Texas 78725

Figure 1. Hornsby Bend Biosolids Management Plan overview of the 8 management areas.

Figure 1. Hornsby Bend Biosolids Management Plan overview of the 8 management areas.

Management Area End Begin

Management Area End Begin

Area 2 2017-18 Work

Figure 1. Hornsby Bend Biosolids Management Plan overview of the 8 management areas.