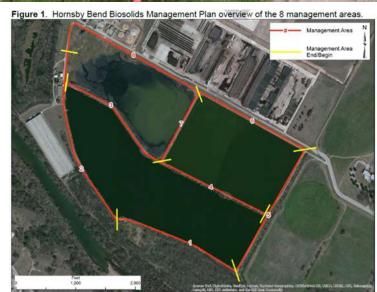

### Vegetation Management Plan Pond Embankments

Hornsby Bend Biosolids Management Plant

Prepared for:

Austin Water Utility 2210 South FM 973 Austin, Texas 78725

Figure 1. Hornsby Bend Biosolids Management Plan overview of the 8 management areas.

Figure 1. Hornsby Bend Biosolids Management Plan overview of the 8 management areas.

Management Area End Begin

Management Area End Begin

Area 2 2017-18 Work

Figure 1. Hornsby Bend Biosolids Management Plan overview of the 8 management areas.