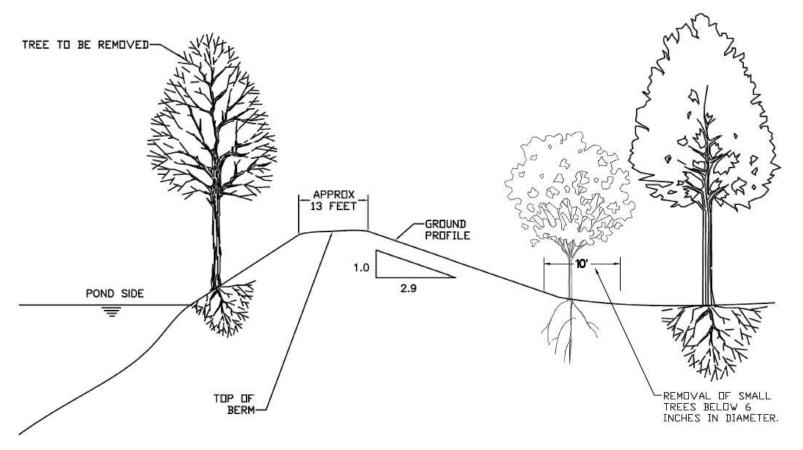

Hornsby Bend Biosolids Management Plant Typical Berm Cross Section

Berm between Pond 2 and 1 East

Area 5 2016-17 Work

Pond 2 East Berm

Area 4 and 5 2016-17 Work