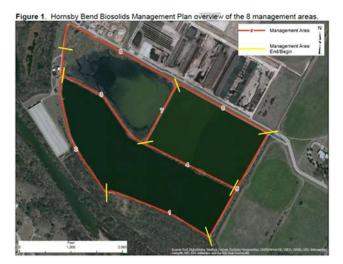

### Vegetation Management Plan Pond Embankments

Hornsby Bend Biosolids Management Plant

Prepared for:

Austin Water Utility 2210 South FM 973 Austin, Texas 78725

Figure 1. Hornsby Bend Biosolids Management Plan overview of the 8 management areas.

Figure 1. Hornsby Bend Biosolids Management Plan overview of the 8 management areas.

Management Area End Begin

Management Area End Begin

Area 2 2017-18 Work

Figure 1. Hornsby Bend Biosolids Management Plan overview of the 8 management areas.