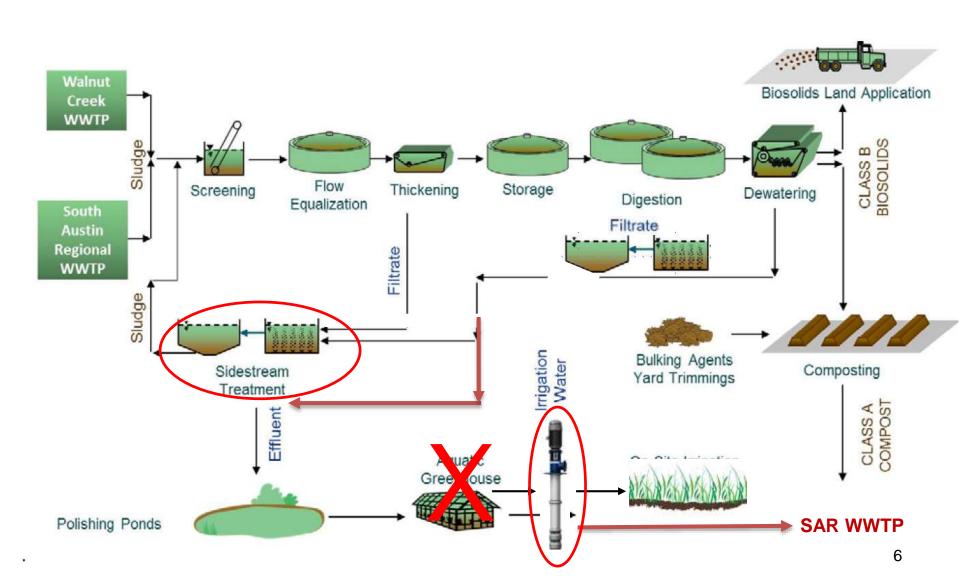

# **Plant Overview – Future Projects near the Ponds**

# Future Projects near the Ponds

Side Stream Plant - Chimney Swift Roost Structure will be preserved

# **Plant Overview – Future Projects near the Ponds**

Replace Old Irrigation Pump Station with New Irrigation Pump Station

New Pump Station Location

John Mitchell P.E.

John.Mitchell@austintexas.gov