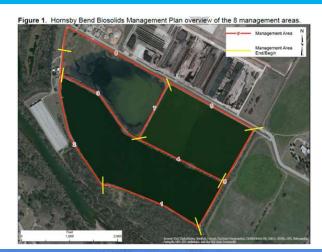

### Vegetation Management Plan Pond Embankments

Hornsby Bend Biosolids Management Plant

Prepared for:

Austin Water Utility 2210 South FM 973 Austin, Texas 78725

Figure 1. Hornsby Bend Biosolids Management Plan overview of the 8 management areas.

Figure 1. Hornsby Bend Biosolids Management Plan overview of the 8 management areas.

Management Area End Begin

Management Area End Begin

Area 2 2017-18 Work

Figure 1. Hornsby Bend Biosolids Management Plan overview of the 8 management areas.