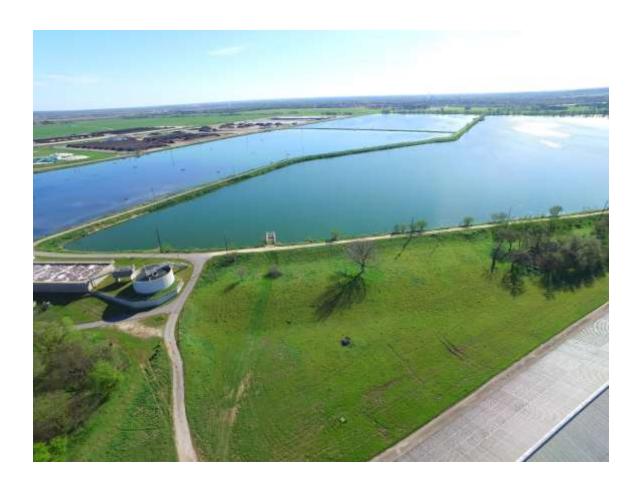

### Vegetation Management Plan Pond Embankments

Hornsby Bend Biosolids Management Plant

Prepared for:

Austin Water Utility 2210 South FM 973 Austin, Texas 78725

Figure 1. Hornsby Bend Biosolids Management Plan overview of the 8 management areas.

Figure 1. Hornsby Bend Biosolids Management Plan overview of the 8 management areas.

Management Area End Begin

Management Area End Begin

Area 2 2017-18 Work

Figure 1. Hornsby Bend Biosolids Management Plan overview of the 8 management areas.