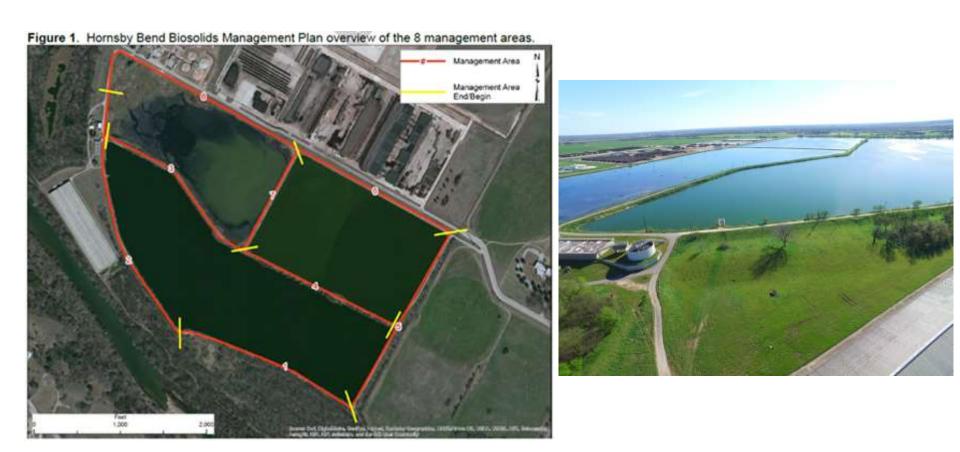

### Vegetation Management Plan Pond Embankments

Hornsby Bend Biosolids Management Plant

Prepared for:

Austin Water Utility 2210 South FM 973 Austin, Texas 78725

Figure 1. Hornsby Bend Biosolids Management Plan overview of the 8 management areas.

Figure 1. Hornsby Bend Biosolids Management Plan overview of the 8 management areas.

Management Area End Begin

Management Area End Begin

Area 2 2017-18 Work

Figure 1. Hornsby Bend Biosolids Management Plan overview of the 8 management areas.