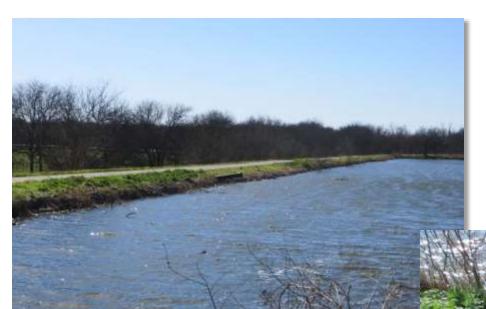

Hornsby Bend Biosolids Management Plant Typical Berm Cross Section

Berm between Pond 2 and 1 East

Area 5 2016-17 Work

Pond 2 East Berm

Area 4 and 5 2016-17 Work

### Pond 2 East Berm

Pond 2 Berm Restoration

Pond 2 Management Areas

Area 1 2016-17 Work

Area 1 2016-17 Work

Storm Damage

February 2017 and Hurricane Harvey August 2017

Area 1 2017-18 Work