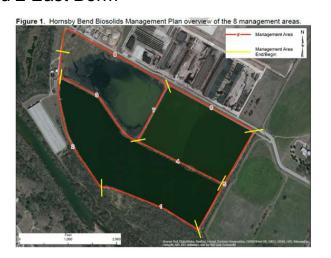

### Vegetation Management Plan Pond Embankments

Hornsby Bend Biosolids Management Plant

Prepared for:

Austin Water Utility 2210 South FM 973 Austin, Texas 78725

Figure 1. Hornsby Bend Biosolids Management Plan overview of the 8 management areas.

Figure 1. Hornsby Bend Biosolids Management Plan overview of the 8 management areas.

Management Area End Begin

Management Area End Begin

Area 2 2017-18 Work

Figure 1. Hornsby Bend Biosolids Management Plan overview of the 8 management areas.