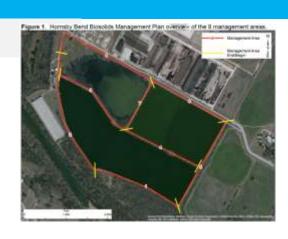

### Vegetation Management Plan Pond Embankments

Hornsby Bend Biosolids Management Plant

Prepared for:

Austin Water Utility 2210 South FM 973 Austin, Texas 78725

Figure 1. Hornsby Bend Biosolids Management Plan overview of the 8 management areas.

Figure 1. Hornsby Bend Biosolids Management Plan overview of the 8 management areas.

Management Area End Begin

Management Area End Begin

Area 2 2017-18 Work

Figure 1. Hornsby Bend Biosolids Management Plan overview of the 8 management areas.