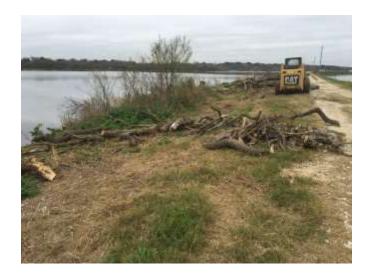

Hornsby Bend Biosolids Management Plant Typical Berm Cross Section

Berm between Pond 2 and 1 East

Area 5 2016-17 Work

Pond 2 East Berm

Area 4 and 5 2016-17 Work

### Pond 2 East Berm

Pond 2 Berm Restoration

Pond 2 Management Areas

Area 1 2016-17 Work

Area 1 2016-17 Work

Storm Damage

February 2017 and Hurricane Harvey August 2017

Area 1 2017-18 Work