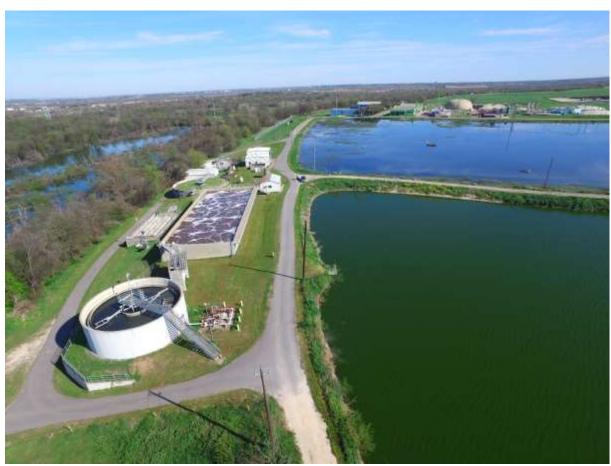

# Future Projects near the Ponds

Side Stream Plant - Chimney Swift Roost Structure will be preserved