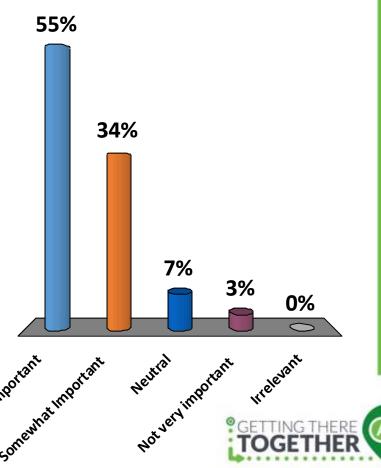

# How important is considering health & safety when establishing our transportation priorities?

- A. Very Important
- **B.** Somewhat Important
- C. Neutral
- D. Not very important
- E. Irrelevant