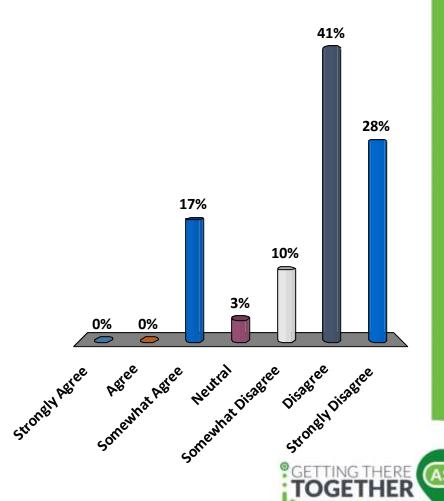

### The region is well-prepared for the next wave of growth.

- A. Strongly Agree
- B. Agree
- C. Somewhat Agree
- D. Neutral
- E. Somewhat Disagree
- F. Disagree
- G. Strongly Disagree

How reasonable is it for us to assume that our travel needs can be accomplished through auto-dependent means?