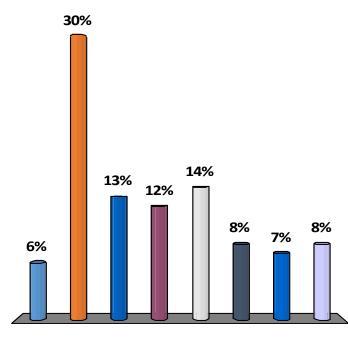

## With the understanding that all are important, select (in ranked order) the top three transportation criteria:

- A. Timing (short-term vs long-term construction)
- B. Benefit/Cost
- C. Plan Consistency
- D. Congestion Reduction
- E. Economic Vitality
- F. Identified Funding
- G. Political Will
- H. Public Opinion