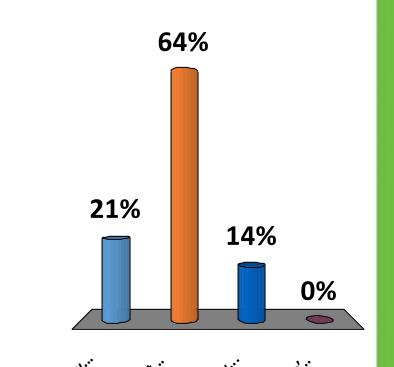

### The region is well-prepared for the next wave of growth.

- A. Strongly Agree
- B. Agree
- C. Somewhat Agree
- D. Neutral
- E. Somewhat Disagree
- F. Disagree
- G. Strongly Disagree

How reasonable is it for us to assume that our travel needs can be accomplished through auto-dependent means?