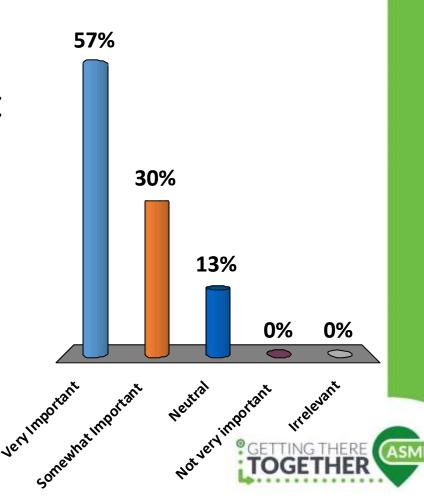

## How important is considering affordability when establishing our transportation priorities?

- A. Very Important
- B. Somewhat Important
- C. Neutral
- D. Not very important
- E. Irrelevant