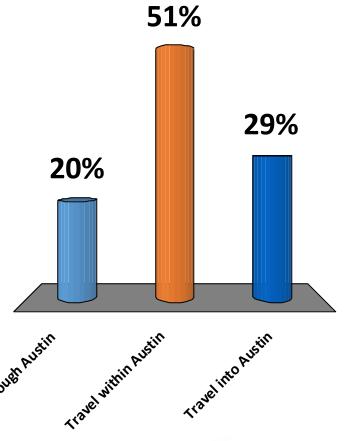

### We should prioritize travel through the Austin region.

- A. Strongly Agree
- B. Agree
- C. Somewhat Agree
- D. Neutral
- E. Somewhat Disagree
- F. Disagree
- G. Strongly Disagree

### We should prioritize travel within Austin.

- A. Strongly Agree
- B. Agree
- C. Somewhat Agree
- D. Neutral
- E. Somewhat Disagree
- F. Disagree
- G. Strongly Disagree

### We should prioritize travel into Austin.

- A. Strongly Agree
- B. Agree
- C. Somewhat Agree
- D. Neutral
- E. Somewhat Disagree
- F. Disagree
- G. Strongly Disagree

### Rank in order of importance:

- A. Travel through Austin
- B. Travel within Austin
- C. Travel into Austin