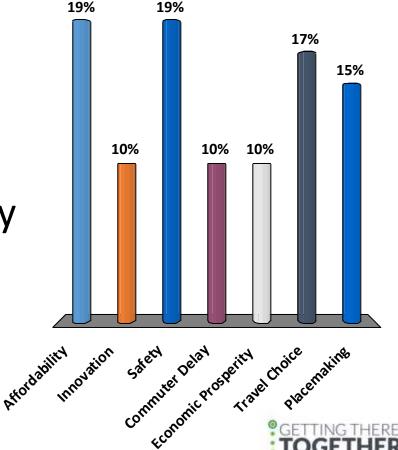

#### Rank in order of importance:

- A. Affordability
- **B.** Innovation
- C. Safety
- D. Commuter Delay
- E. Economic Prosperity
- F. Travel Choice
- G. Placemaking