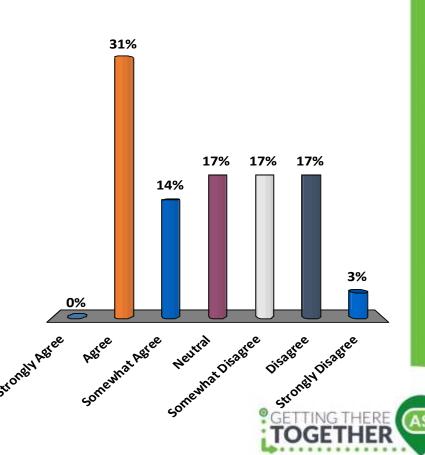

## How important is considering innovation when establishing our transportation priorities?

- A. Very Important
- B. Somewhat Important
- C. Neutral
- D. Not very important
- E. Irrelevant