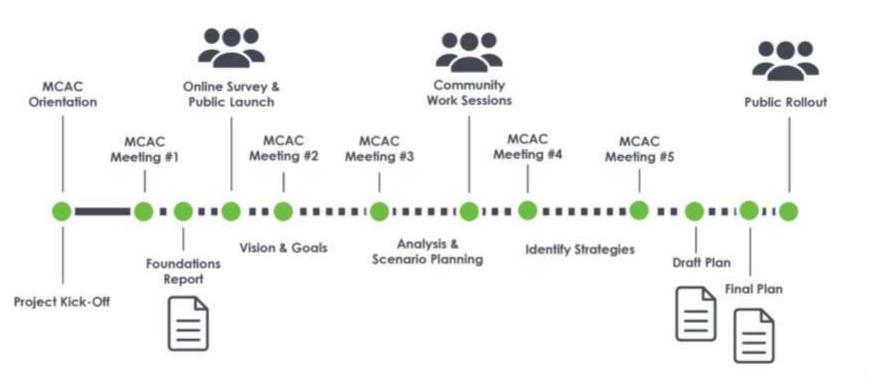

've done well with the existing system
- D. Not that Important, we've always gotten by with that we have



### We should prioritize travel through the Austin region.

- A. Strongly Agree
- B. Agree
- C. Somewhat Agree
- D. Neutral
- E. Somewhat Disagree
- F. Disagree
- G. Strongly Disagree



### We should prioritize travel within Austin.

- A. Strongly Agree
- B. Agree
- C. Somewhat Agree
- D. Neutral
- E. Somewhat Disagree
- F. Disagree
- G. Strongly Disagree



### We should prioritize travel into Austin.

- A. Strongly Agree
- B. Agree
- C. Somewhat Agree
- D. Neutral
- E. Somewhat Disagree
- F. Disagree
- G. Strongly Disagree



### Rank in order of importance:

- A. Travel through Austin
- B. Travel within Austin
- C. Travel into Austin





#### **Next Steps**



#### The process