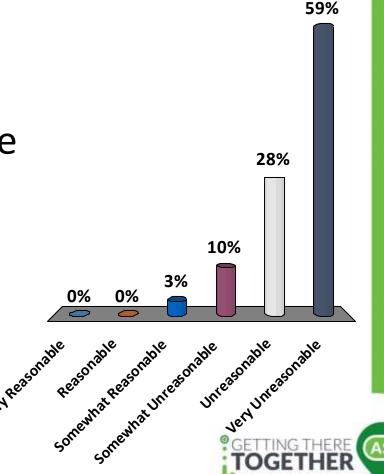

### The region is well-prepared for the next wave of growth.

- A. Strongly Agree
- B. Agree
- C. Somewhat Agree
- D. Neutral
- E. Somewhat Disagree
- F. Disagree
- G. Strongly Disagree

How reasonable is it for us to assume that our travel needs can be accomplished through auto-dependent means?

- A. Very Reasonable
- B. Reasonable
- C. Somewhat Reasonable
- D. Somewhat Unreasonable
- E. Unreasonable
- F. Very Unreasonable