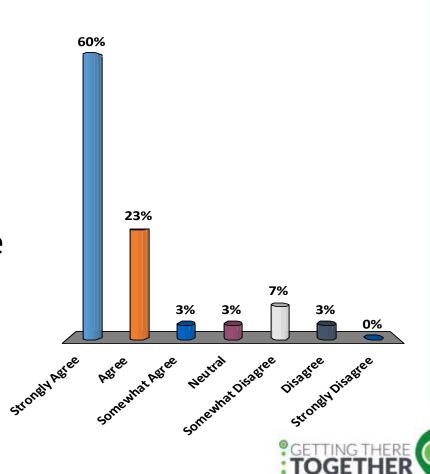

## How important is considering affordability when establishing our transportation priorities?

- A. Very Important
- B. Somewhat Important
- C. Neutral
- D. Not very important
- E. Irrelevant