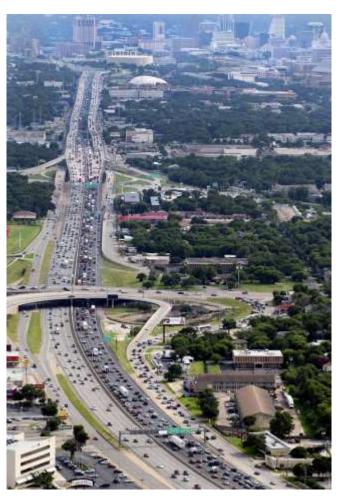

#### Congestion is Unavoidable

On the worst traffic day of the month, a

30-minute trip

can turn in to

1 hour 14 minutes

Congestion costs each Austin commuter approximately \$1,159 annually in excess fuel, vehicle wear and tear, and time lost.

#### What does this mean?

- Opportunities to widen roads are limited
- Funding is always a constraint

Our right-of-way is limited

Our transportation network *requires a diversified approach* to have any significant impact in our community.