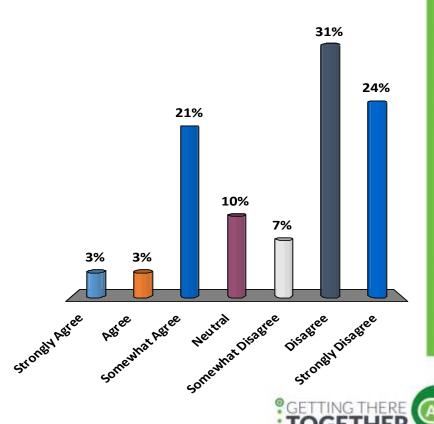

### The region is well-prepared for the next wave of growth.

- A. Strongly Agree
- B. Agree
- C. Somewhat Agree
- D. Neutral
- E. Somewhat Disagree
- F. Disagree
- G. Strongly Disagree

How reasonable is it for us to assume that our travel needs can be accomplished through auto-dependent means?