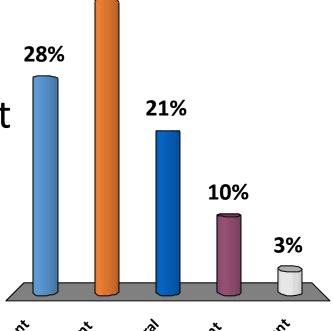

## How important is considering innovation when establishing our transportation priorities?

- A. Very Important
- B. Somewhat Important
- C. Neutral
- D. Not very important
- E. Irrelevant