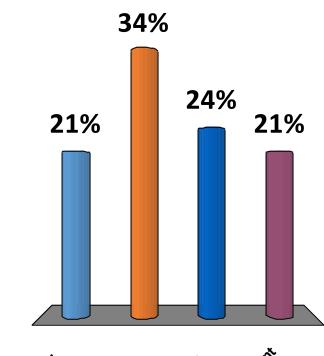

## With the understanding that all are important, select (in ranked order) the top three transportation criteria:

- A. Timing (short-term vs long-term construction)
- B. Benefit/Cost
- C. Plan Consistency
- D. Congestion Reduction
- E. Economic Vitality
- F. Identified Funding
- G. Political Will
- H. Public Opinion