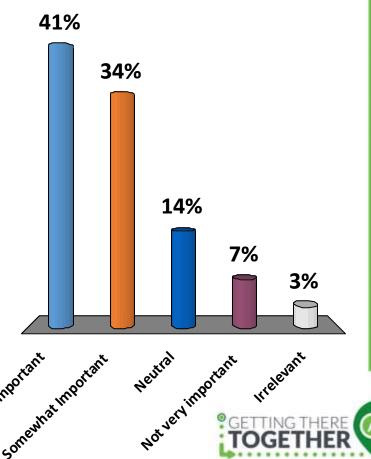

# How important is considering commuter delay when establishing our transportation priorities?

- A. Very Important
- B. Somewhat Important
- C. Neutral
- D. Not very important
- E. Irrelevant

How important is considering economic prosperity when establishing our transportation priorities?