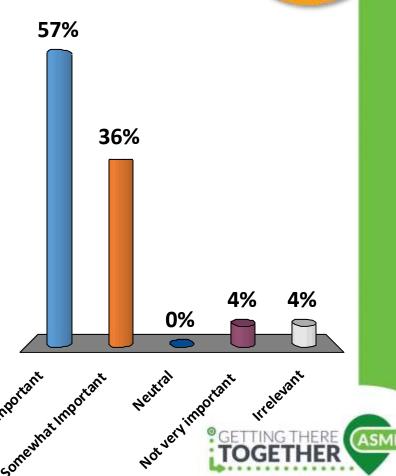

# How important is considering health & safety when establishing our transportation priorities?

- A. Very Important
- **B.** Somewhat Important
- C. Neutral
- D. Not very important
- E. Irrelevant