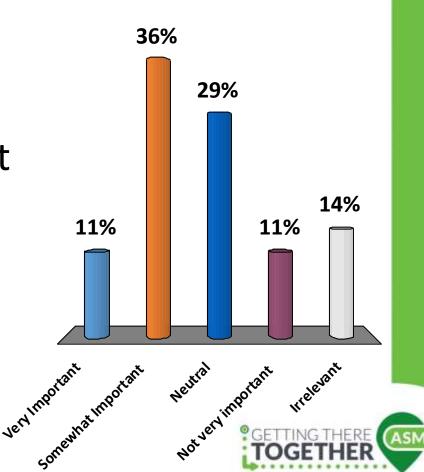

## How important is considering affordability when establishing our transportation priorities?

- A. Very Important
- B. Somewhat Important
- C. Neutral
- D. Not very important
- E. Irrelevant