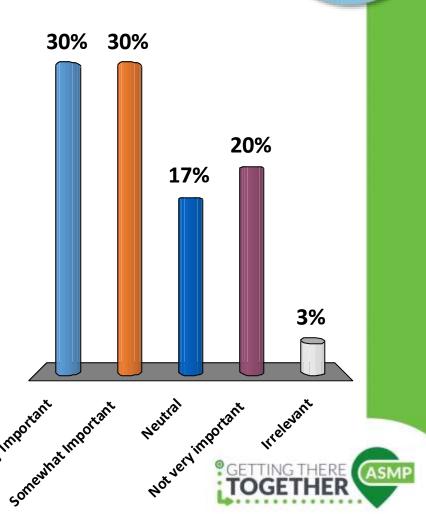

## How important is considering innovation when establishing our transportation priorities?

- A. Very Important
- B. Somewhat Important
- C. Neutral
- D. Not very important
- E. Irrelevant