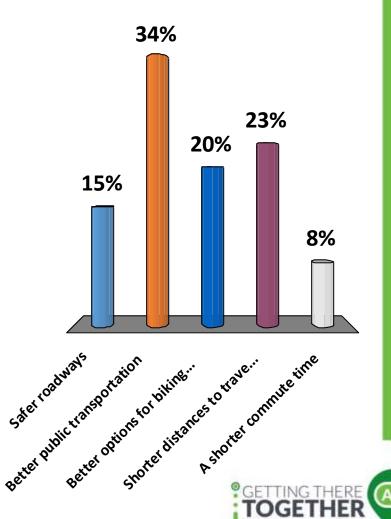

### I wish we had: (select 3 in rank order)

- A. Safer roadways
- B. Better public transportation
- C. Better options for biking and walking
- D. Shorter distances to travel for jobs, goods, and services
- E. A shorter commute time