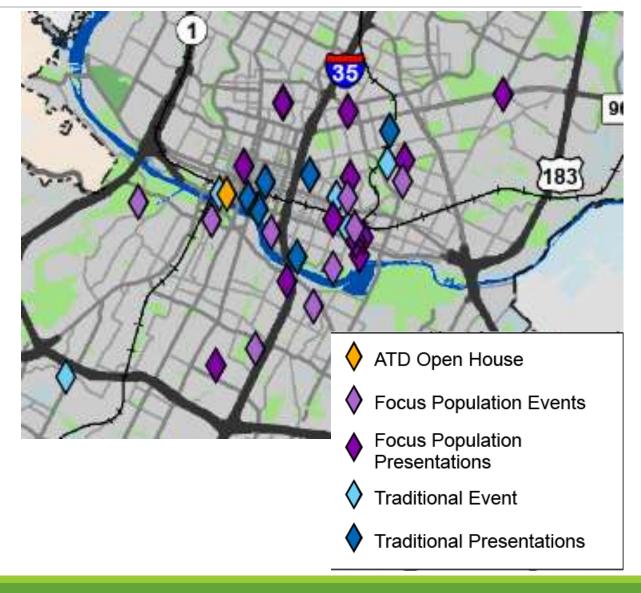

## Targeted Engagement

- Language Access
- Targeted Organizations
  - Meals on Wheels
  - Housing Authority of the City of Austin
  - Many others!
- Targeted Events
- Employer-Based Engagement
- Focus Groups

### Targeted Organizations

### Targeted Events

## Traditional Engagement

- Public Open Houses
  - March 28 Traffic Jam: Taking it to the Streets
  - Two "Mini-Jams"
- Traditional Media
  - Social media (Twitter, Facebook, NextDoor)
  - E-newsletters
  - Broadcast and print media outlets
- Presentations & Events