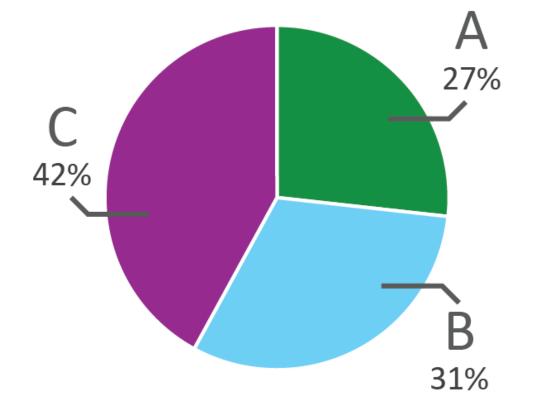

### Survey Analysis

Goals Prioritization

**Scenario Star Ratings** 

Scenario Starting Point

Strategies

Open-ended Comments

Breakdown by:

• Age

- Race/Ethnicity
- Location (District)

Breakdown by:

- Scenario starting point
- Location (District)
- More/less on different ingredients
- Age
- Race/Ethnicity

**Other Cross-tabulation** 

Ex: If A is starting point, what strategies?