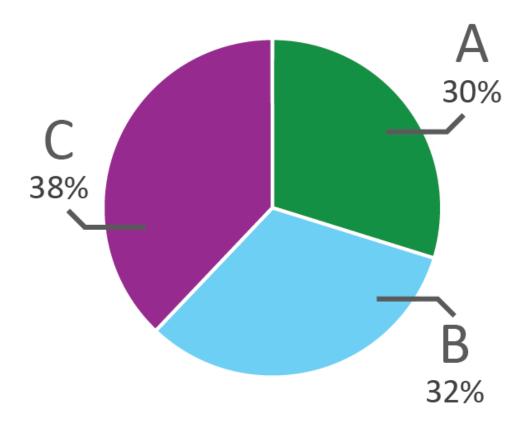

### Motivation behind the Scenarios

|                                                                                                                          | 0.00                                       |                                                                                                |                                                           | Scenario                                                                             |                                                                                         |
|--------------------------------------------------------------------------------------------------------------------------|--------------------------------------------|------------------------------------------------------------------------------------------------|-----------------------------------------------------------|--------------------------------------------------------------------------------------|-----------------------------------------------------------------------------------------|
| Austin St                                                                                                                | rategic Mobility                           | y Plan Ingredients                                                                             | Α                                                         | В                                                                                    | С                                                                                       |
| ASMP                                                                                                                     | Roadway                                    | Miles of roadway<br>projects funded by<br>regional partners                                    | 300+                                                      | 80+                                                                                  | 50+                                                                                     |
| Scenario A emphasizes<br>roadway projects and<br>continues the trend of<br>investment in public<br>transit, bicycle, and | Transit                                    | Transit service<br>and dedicated<br>space                                                      | New service<br>with routes<br>running in<br>mixed traffic | New routes in<br>partially dedicated<br>space: 1 corridor<br>with dedicated<br>space | New routes in both<br>partially- and<br>fully-dedicated<br>space for the full<br>system |
| pedestrian projects across<br>the city.                                                                                  | Bicycle                                    | Miles of bicycle facilities<br>(part of the All Ages and Abilities<br>Network)                 | 200                                                       | 300                                                                                  | 400+                                                                                    |
| Scenario B emphasizes a<br>more balanced investment<br>in roadway, public transit,<br>bicycle, and pedestrian            | Sidewalks                                  | Miles of sidewalks<br>(as identified in the Sidewalk Plan)                                     | 700+                                                      | 1,000+                                                                               | 2,000+                                                                                  |
| projects along Imagine<br>Austin Activity Corridors<br>and within Activity Centers.                                      | Urban<br>Trails                            | Miles of urban trails<br>(as identified in the Urban Trails<br>Plan)                           | 100+                                                      | ~150                                                                                 | 250+                                                                                    |
| Scenario C emphasizes<br>investing in public transit,<br>bicycle, and pedestrian<br>projects along Imagine               | Transportation<br>Demand<br>Management (TD | and flexible schedules)                                                                        | Current<br>levels of<br>programming                       | Moderate<br>increase in<br>programming                                               | Significant<br>increase in<br>programming                                               |
| Austin Activity Corridors<br>and within Activity Centers<br>and fewer roadway<br>projects.                               | Technology                                 | Investment in<br>Transportation<br>Technology<br>(e.g. signal timing or<br>connected vehicles) | Current<br>trends                                         | Moderate<br>increase<br>in investment                                                | Significant<br>increase in<br>investment                                                |