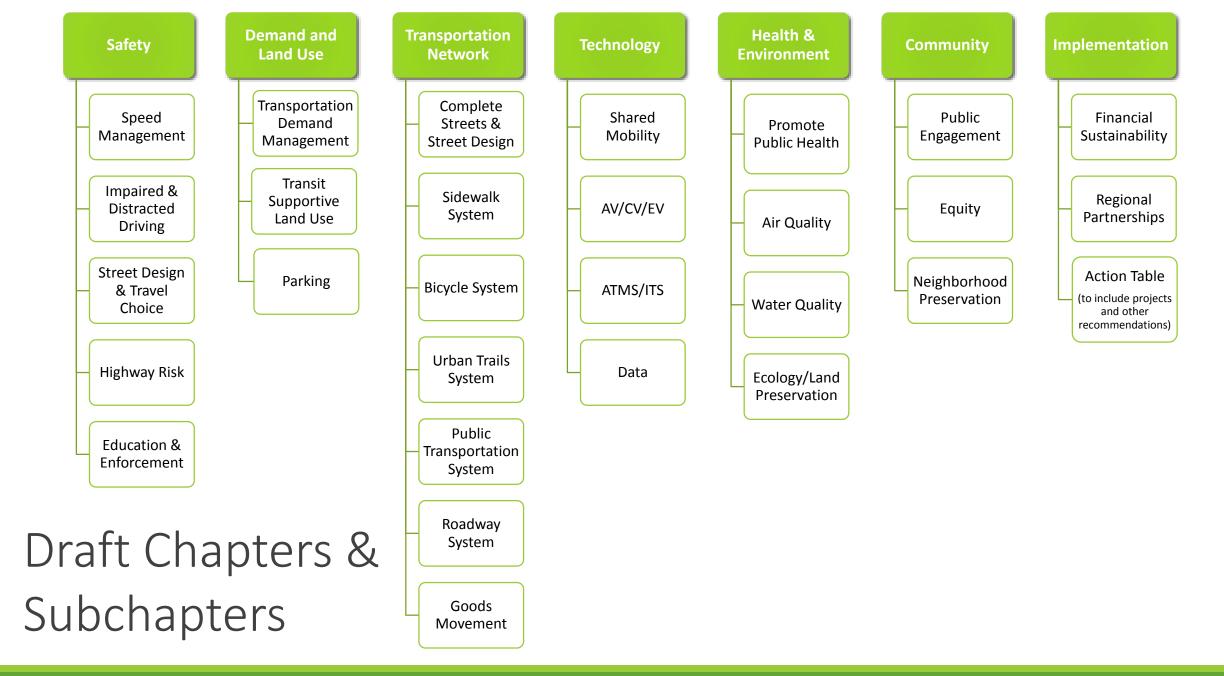

### Policy Organization & Report Outline

### Definitions

**Objectives:** Identification of <u>targets</u> necessary to make ambitious yet reasonable progress towards a goal within a <u>specified timeline</u>.

- **Policies:** A definite course or method of action to guide and determine present and future decisions.
- **Program:** Any set of organized activities supported by a set of resources to achieve a specific and intended result.

### ASMP Preview

- Organized around Chapters and Subchapters of the ASMP
- Includes four focus areas
  - Why is it important?
  - What did we hear?
  - Strategies (Policies, Programs, Projects and Priority Modal Networks)
  - Metrics and Objectives
- Basis for finalizing the Plan
  - Phase 3 Public Engagement
  - Solicit feedback on how satisfied community is with the strategy
- Public roll-out in September at Traffic Jam