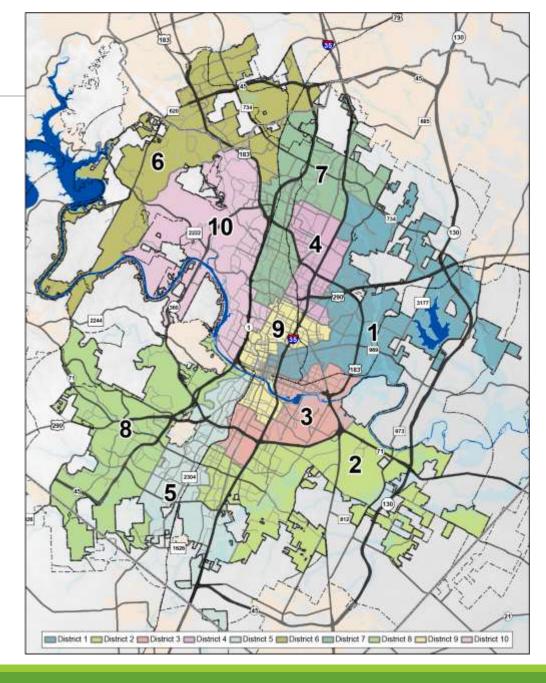

### Survey Participants by Council District

| District               | Total | Percentage based on participants<br>who responded to question (N=4041) | Percentage of participants who know their<br>Council District and live in Austin (N=2733) |
|------------------------|-------|------------------------------------------------------------------------|-------------------------------------------------------------------------------------------|
| District 1 Houston     | 324   | 8.02                                                                   | 11.86                                                                                     |
| District 2 Garza       | 156   | 3.86                                                                   | 5.71                                                                                      |
| District 3 Renteria    | 247   | 6.11                                                                   | 9.04                                                                                      |
| District 4 Casar       | 172   | 4.26                                                                   | 6.29                                                                                      |
| District 5 Kitchen     | 391   | 9.68                                                                   | 14.31                                                                                     |
| District 6 Flannigan   | 220   | 5.44                                                                   | 8.05                                                                                      |
| District 7 Pool        | 290   | 7.18                                                                   | 10.61                                                                                     |
| District 8 Troxclair   | 232   | 5.74                                                                   | 8.49                                                                                      |
| District 9 Tovo        | 378   | 9.35                                                                   | 13.83                                                                                     |
| District 10 Alter      | 323   | 7.99                                                                   | 11.82                                                                                     |
| I don't know           | 975   | 24.13                                                                  | NA                                                                                        |
| I don't live in Austin | 333   | 8.24                                                                   | NA                                                                                        |

### District Snapshots

| District          | А    | В           | С     | Preferred Starting<br>Point |
|-------------------|------|-------------|-------|-----------------------------|
|                   | Aver | age Star Ra | ating |                             |
| 1                 | 2.46 | 3.47        | 3.93  | С                           |
| 2                 | 2.92 | 3.47        | 3.13  | В                           |
| 3                 | 2.53 | 3.43        | 4.19  | С                           |
| 4                 | 2.66 | 3.46        | 3.79  | С                           |
| 5                 | 2.76 | 3.36        | 3.59  | С                           |
| 6                 | 3.23 | 3.19        | 2.88  | А                           |
| 7                 | 2.62 | 3.56        | 3.70  | С                           |
| 8                 | 3.10 | 3.34        | 3.02  | Α                           |
| 9                 | 2.30 | 3.43        | 4.18  | С                           |
| 10                | 2.92 | 3.27        | 3.13  | С                           |
| Outside of Austin | 3.18 | 3.50        | 3.32  | В                           |