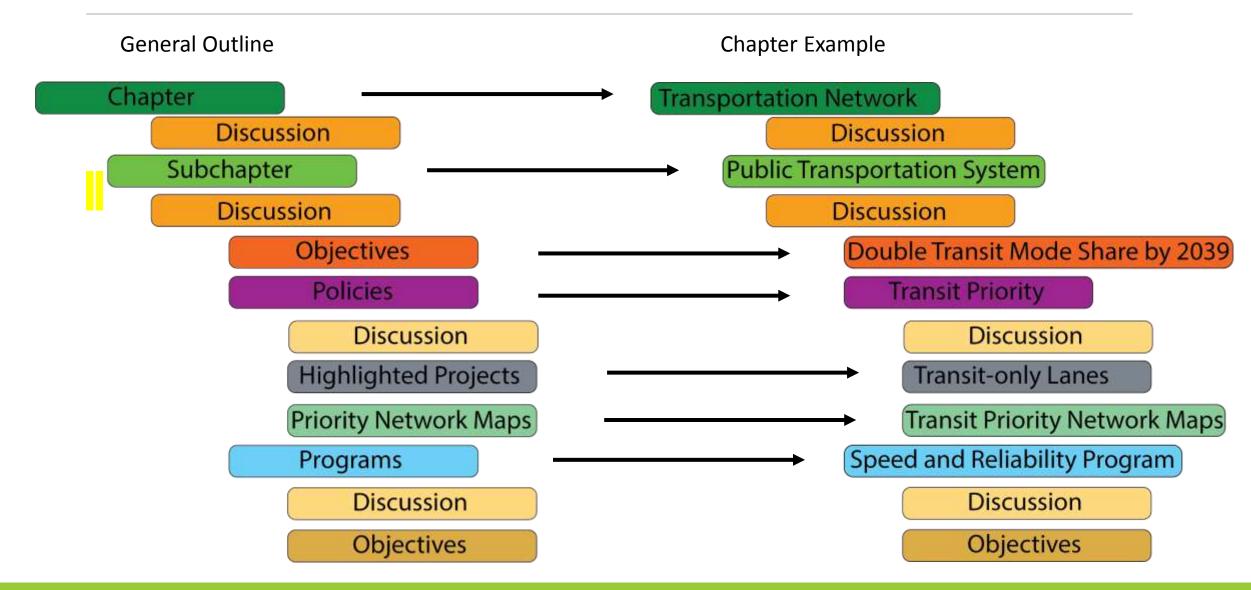

### Policy Organization & Report Outline

### Definitions

**Objectives:** Identification of <u>targets</u> necessary to make ambitious yet reasonable progress towards a goal within a <u>specified timeline</u>.

- **Policies:** A definite course or method of action to guide and determine present and future decisions.
- **Program:** Any set of organized activities supported by a set of resources to achieve a specific and intended result.