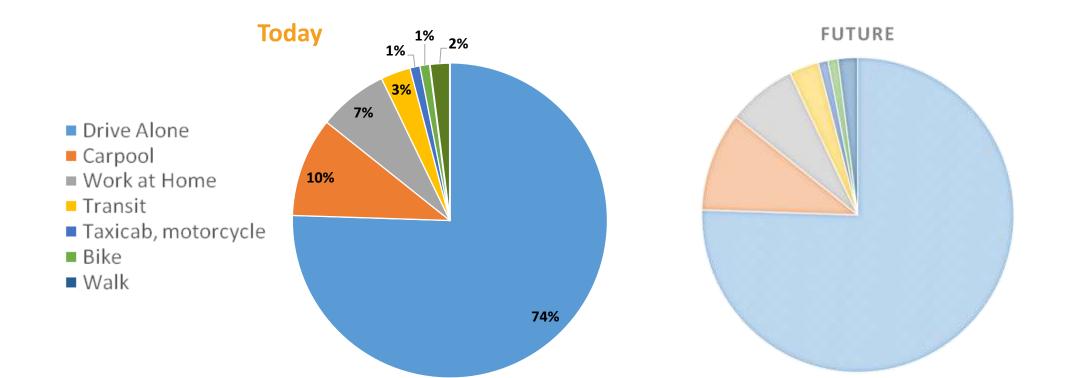

|
|        | Positive: Sidewalks   | 11%                             |
|        | Positive: Rail        | 10%                             |
|        | Negative: Cars        | 9%                              |
|        | Positive: Safety      |                                 |
|        | Projects              | 8%                              |
|        | Positive: Bus Transit | 8%                              |
|        | Negative: Bicycling   | 6%                              |
|        | Negative: Added       |                                 |
|        | Capacity              | 5%                              |
|        | Positive: Cars        | 4%                              |

# Next Steps

STRATEGY DEVELOPMENT

### How Do we Achieve a More Balanced Mode Share?



## Developing the Transportation Network

- Influence of engagement
  - Starting Point Scenario C
    - What do you like about the scenario and how would you change it?
    - What transportation strategies would best address your priorities?
- Technical methodology
  - Evaluate model performance indicators
  - Adjust Ingredients based on what we heard
- The Transportation Network will consist of the following:
  - Projects are identified by comparing Existing and Future Conditions in the Street Network Table (including the Street Impact Fee capital plan)
  - Priority Modal Networks and Highlighted Projects

## Approach to Policy Development

Develop policies and programs that support the implementation of the transportation network:

- Identify chapters of the ASMP to address all 8 Goals