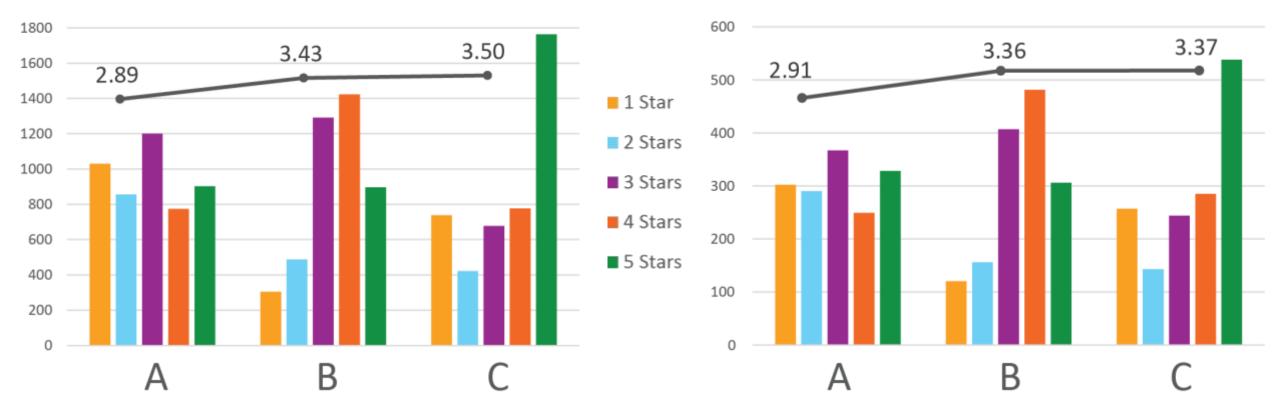

### Scenario Ratings

### **Overall Population**

**Focus Populations** 

Scenario Starting Point

### **Overall Population**

### **Focus Populations**

### District Snapshots

| District          | А    | В           | С     | Preferred Starting<br>Point |
|-------------------|------|-------------|-------|-----------------------------|
|                   | Aver | age Star Ra | ating |                             |
| 1                 | 2.46 | 3.47        | 3.93  | С                           |
| 2                 | 2.92 | 3.47        | 3.13  | В                           |
| 3                 | 2.53 | 3.43        | 4.19  | С                           |
| 4                 | 2.66 | 3.46        | 3.79  | С                           |
| 5                 | 2.76 | 3.36        | 3.59  | С                           |
| 6                 | 3.23 | 3.19        | 2.88  | А                           |
| 7                 | 2.62 | 3.56        | 3.70  | С                           |
| 8                 | 3.10 | 3.34        | 3.02  | Α                           |
| 9                 | 2.30 | 3.43        | 4.18  | С                           |
| 10                | 2.92 | 3.27        | 3.13  | С                           |
| Outside of Austin | 3.18 | 3.50        | 3.32  | В                           |