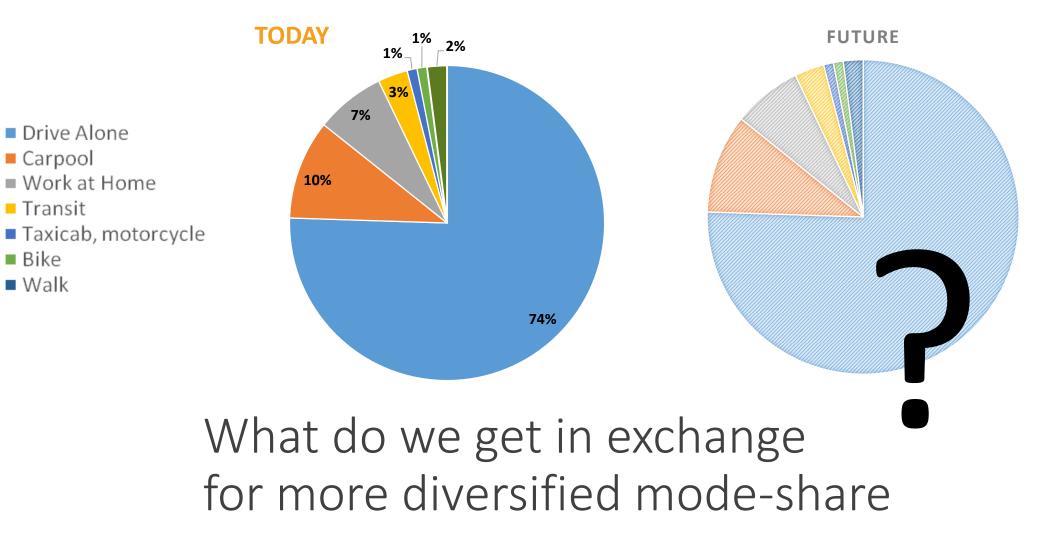

MULTIMODAL COMMUNITY ADVISORY COMMITTEE

JUNE 27, 2018

## Topics



- Next Steps
  - Strategy Development
    - Developing the Transportation Network
    - Developing Policies and Programs
  - ASMP Preview
- Questions
- Schedule and Deliverables

### Motivation behind the Scenarios



|                                                                                                                          | 0.00                                       |                                                                                                |                                                           | Scenario                                                                             |                                                                                         |
|--------------------------------------------------------------------------------------------------------------------------|--------------------------------------------|------------------------------------------------------------------------------------------------|----------------------------