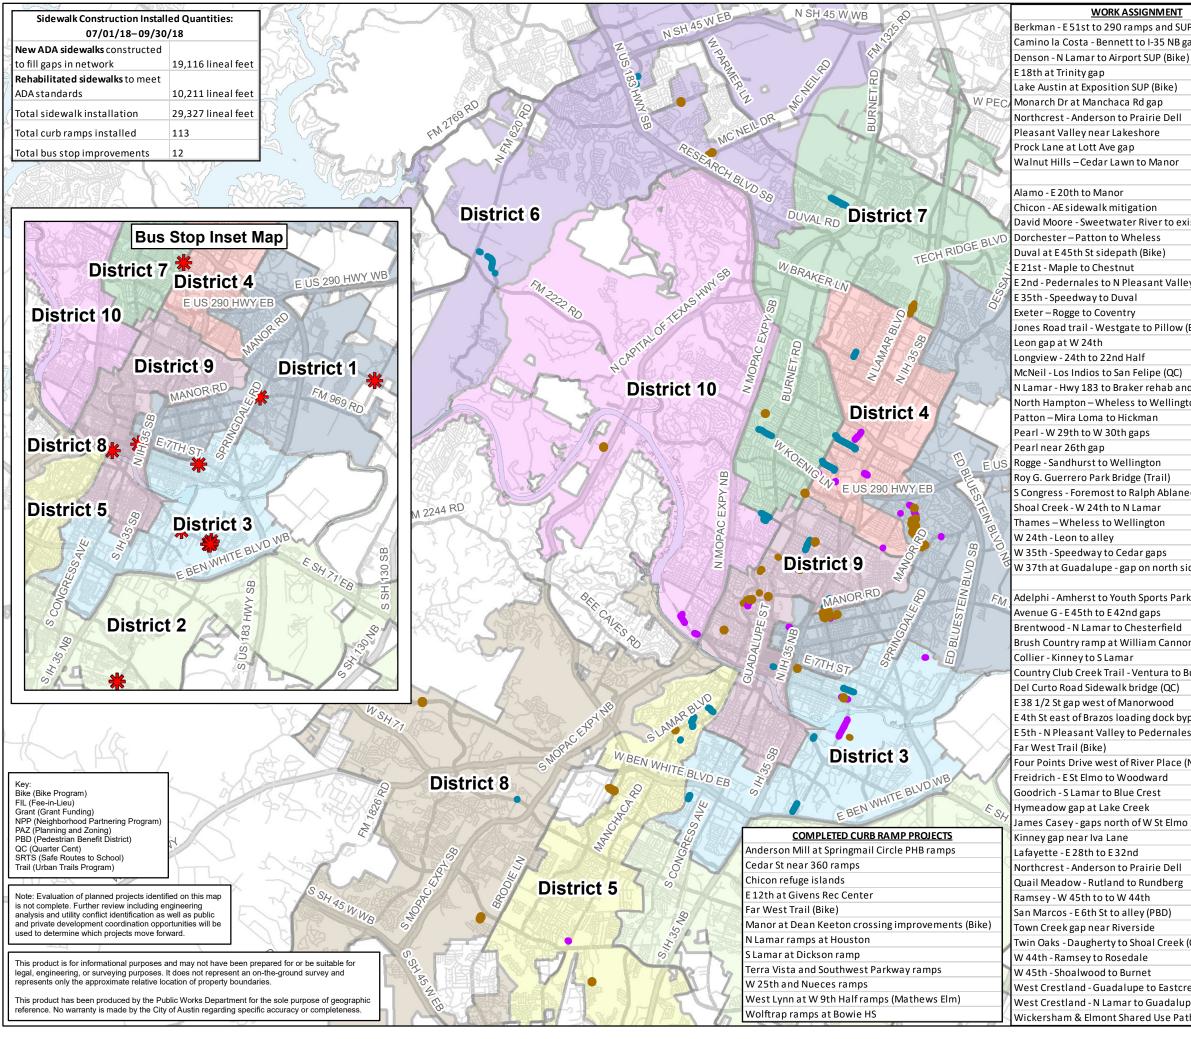

|                 | <u>STATUS</u> | Γ    |
|-----------------|---------------|------|
| JP (Bike)       | Active        |      |
| gaps            | Active        | 2    |
| e)              | Active        | ŀ    |
|                 | Active        | 1    |
|                 | Active        |      |
|                 | Active        |      |
|                 | Active        |      |
|                 | Active        | 1    |
|                 | Active        | 1    |
|                 | Active        |      |
|                 |               |      |
|                 | Completed     |      |
|                 | Completed     |      |
| xisting (QC)    | Completed     |      |
|                 | Completed     |      |
|                 | Completed     | 5    |
|                 | Completed     | /    |
| ey (QC)         | Completed     |      |
|                 | Completed     |      |
|                 | Completed     | V    |
| (Bike)          | Completed     |      |
|                 | Completed     | \$   |
|                 | Completed     |      |
|                 | Completed     | 2    |
| nd gaps (Grant) | Completed     | 4    |
| gton            | Completed     | ĥ    |
|                 | Completed     | 10   |
|                 | Completed     | M.C. |
|                 | Completed     |      |
|                 | Completed     |      |
|                 | Completed     | 8    |
| edo             | Completed     | ŗ    |
| euo             | Completed     | X.   |
|                 | Completed     |      |
|                 | Completed     |      |
|                 | Completed     | N    |
| ide             |               | Ľ    |
| siue            | Completed     |      |
| rk              | Planned       |      |
| I K             | Planned       |      |
|                 | Planned       | Z    |
| on (Bike)       | Planned       |      |
| оп (ыке)        |               |      |
| Burlacan        | Planned       |      |
| Burleson        | Planned       | 1    |
|                 | Planned       | -    |
|                 | Planned       |      |
| ypass           | Planned       |      |
| es              | Planned       |      |
| (1100)          | Planned       |      |
| (NPP)           | Planned       |      |
|                 | Planned       |      |
|                 | Planned       | 1    |
|                 | Planned       |      |
| 0               | Planned       |      |
|                 | Planned       |      |
|                 | Planned       | 1    |
|                 | Planned       | ľ    |
|                 | Planned       |      |
| (QC)            | Planned       |      |
|                 | Planned       | 1    |
|                 | Planned       | 1    |
| rest            | Planned       | 1    |
| ipe             | Planned       | 1    |
| th (Trail)      | Planned       | 1    |
| •               |               | -    |

## Sidewalk Improvements

- Active Projects
- Completed Projects
- Planned Projects

Bus Stop Improvements (See inset map) Completed Projects

Sidewalk priorities established through City of Austin Sidewalk Master Plan & American with Disabilities Act (ADA) Transition Plan (austintexas.gov/sidewalks)