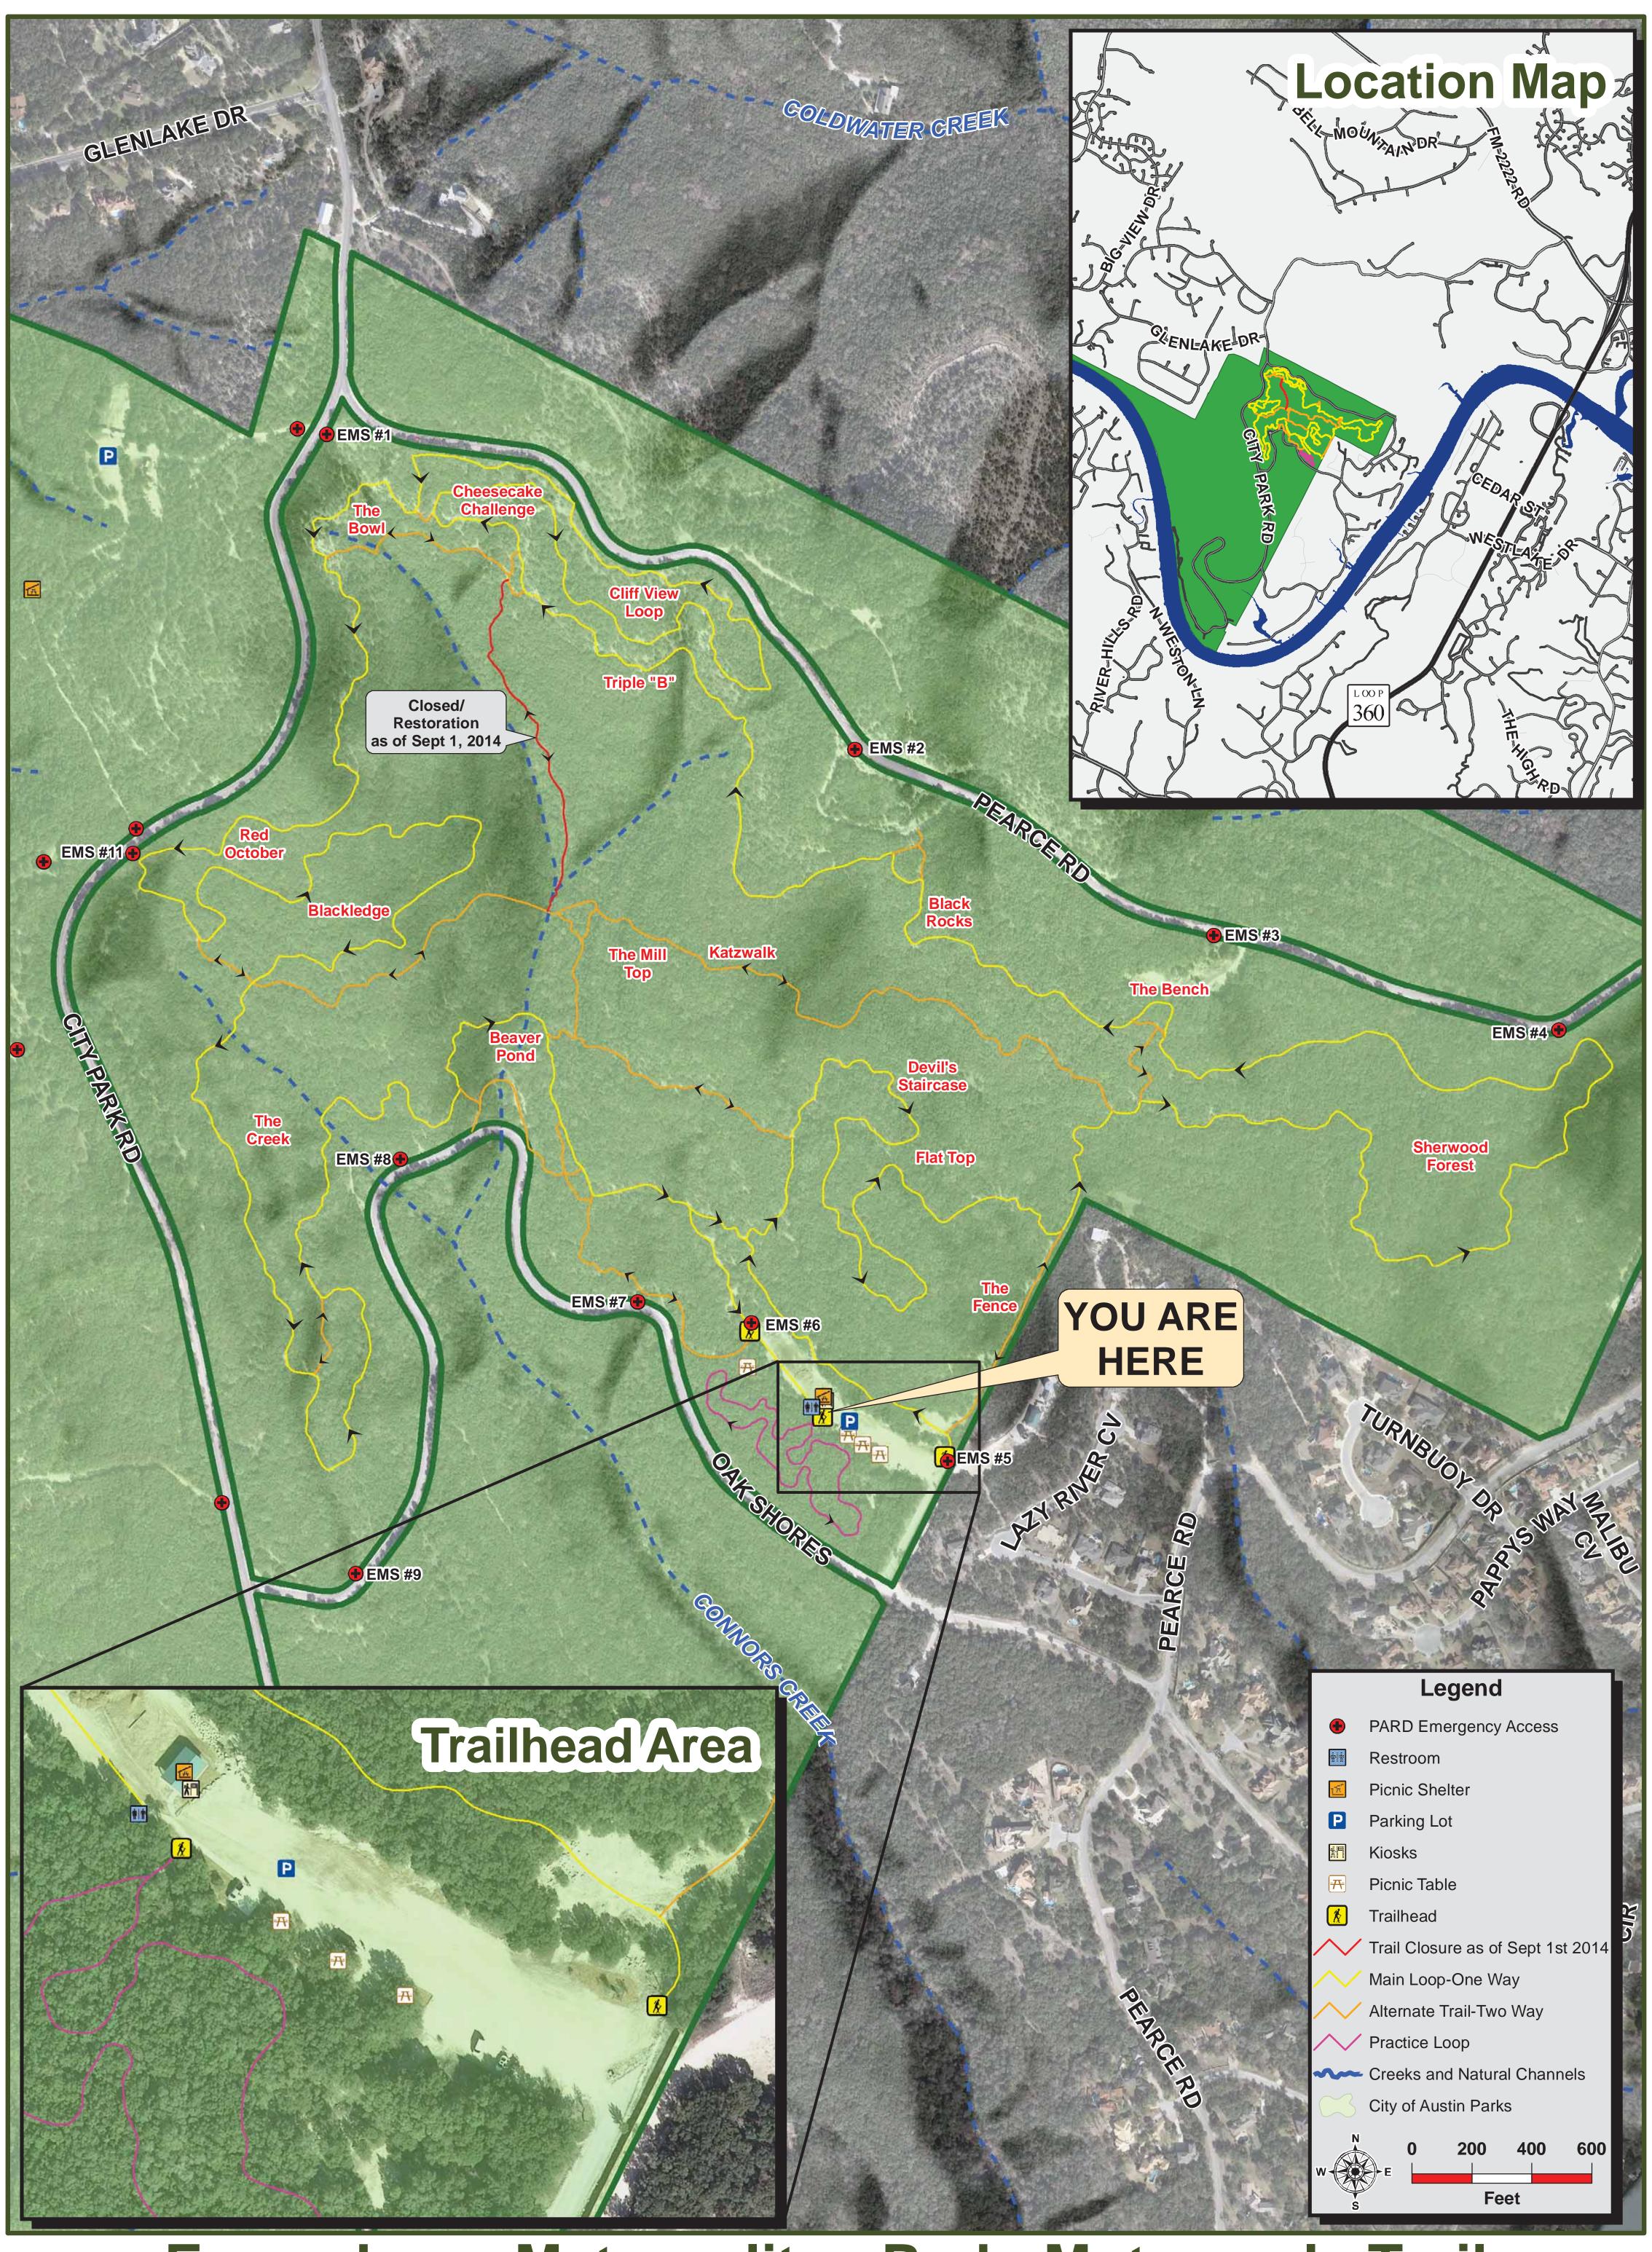

**Trail Statement:** If at any time any segment of trail is determined to be unsustainable and causing habitat degradation (including degradation of soils, vegetation, or water resources), it may be closed and restored by the Parks and Recreation Department and the Balcones Canyonlands Preserve Program.".