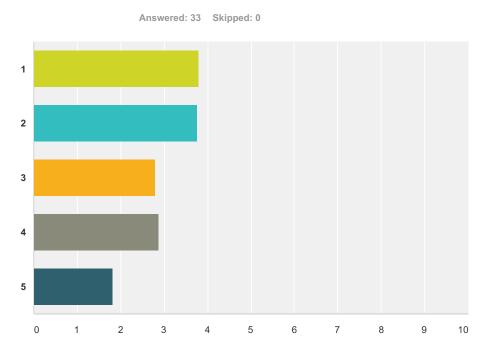

### Q8 Rate these playground options in order of importance to you. 1 being the most important and 5 the least.

|   | Swings | Turtle structure | Slide  | Climbing structure | Natural play elements | Total | Weighted Average |
|---|--------|------------------|--------|--------------------|-----------------------|-------|------------------|
| 1 | 18.18% | 6.06%            | 6.06%  | 18.18%             | 51.52%                |       |                  |
|   | 6      | 2                | 2      | 6                  | 17                    | 33    | 3.79             |
| 2 | 9.09%  | 3.03%            | 12.12% | 54.55%             | 21.21%                |       |                  |
|   | 3      | 1                | 4      | 18                 | 7                     | 33    | 3.76             |
| 3 | 18.18% | 27.27%           | 24.24% | 18.18%             | 12.12%                |       |                  |
|   | 6      | 9                | 8      | 6                  | 4                     | 33    | 2.79             |
| 4 | 15.15% | 18.18%           | 45.45% | 6.06%              | 15.15%                |       |                  |
|   | 5      | 6                | 15     | 2                  | 5                     | 33    | 2.88             |
| 5 | 37.50% | 46.88%           | 12.50% | 3.13%              | 0.00%                 |       |                  |
|   | 12     | 15               | 4      | 1                  | 0                     | 32    | 1.81             |