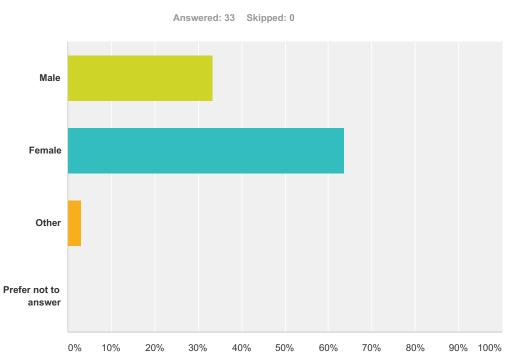

## Q1 Your gender.

| Answer Choices       | Responses |    |
|----------------------|-----------|----|
| Male                 | 33.33%    | 11 |
| Female               | 63.64%    | 21 |
| Other                | 3.03%     | 1  |
| Prefer not to answer | 0.00%     | 0  |
| Total                |           | 33 |