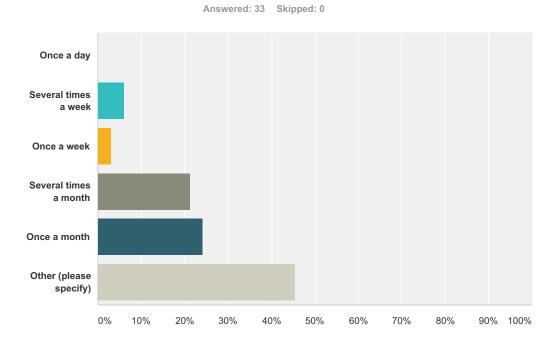

## Q6 How often do you visit Eilers Park?

| Answer Choices         | Responses |    |
|------------------------|-----------|----|
| Once a day             | 0.00%     | 0  |
| Several times a week   | 6.06%     | 2  |
| Once a week            | 3.03%     | 1  |
| Several times a month  | 21.21%    | 7  |
| Once a month           | 24.24%    | 8  |
| Other (please specify) | 45.45%    | 15 |
| Total                  |           | 33 |