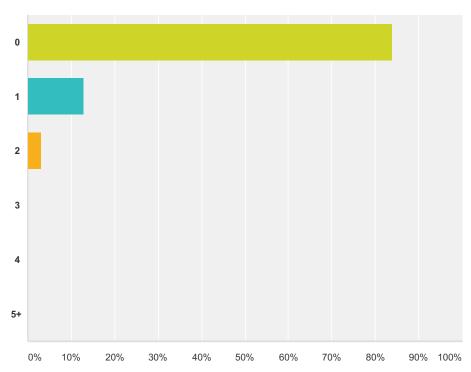

# Q4 Number of teenagers (13-19) living in your home.

Answered: 31 Skipped: 2

| Answer Choices | Responses        |
|----------------|------------------|
| 0              | <b>83.87%</b> 26 |
| 1              | <b>12.90%</b> 4  |
| 2              | <b>3.23%</b> 1   |
| 3              | 0.00% 0          |
| 4              | <b>0.00%</b> 0   |
| 5+             | 0.00% 0          |
| Total          | 31               |