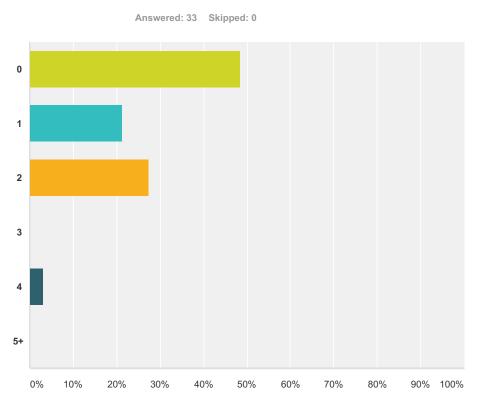

# Q3 Number of children (0-12) living in your home.

| Answer Choices | Responses |    |
|----------------|-----------|----|
| 0              | 48.48%    | 16 |
| 1              | 21.21%    | 7  |
| 2              | 27.27%    | 9  |
| 3              | 0.00%     | 0  |
| 4              | 3.03%     | 1  |
| 5+             | 0.00%     | 0  |
| Total          |           | 33 |