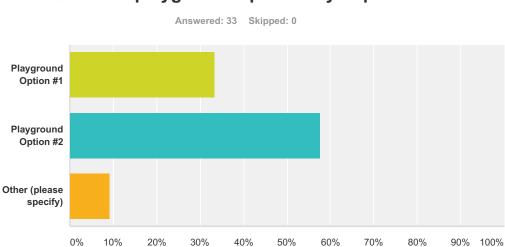

## Q7 Which playground option do you prefer?

| Answer Choices         | Responses        |
|------------------------|------------------|
| Playground Option #1   | <b>33.33%</b> 11 |
| Playground Option #2   | <b>57.58%</b> 19 |
| Other (please specify) | <b>9.09%</b> 3   |
| Total                  | 33               |