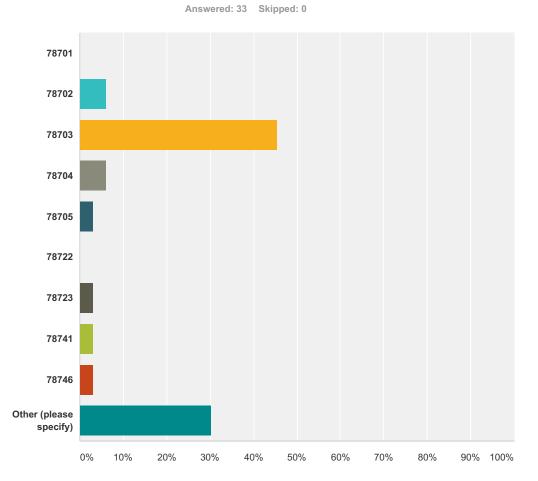

## Q5 What is your zip code?

| Answer Choices         | Responses |    |
|------------------------|-----------|----|
| 78701                  | 0.00%     | 0  |
| 78702                  | 6.06%     | 2  |
| 78703                  | 45.45%    | 15 |
| 78704                  | 6.06%     | 2  |
| 78705                  | 3.03%     | 1  |
| 78722                  | 0.00%     | 0  |
| 78723                  | 3.03%     | 1  |
| 78741                  | 3.03%     | 1  |
| 78746                  | 3.03%     | 1  |
| Other (please specify) | 30.30%    | 10 |
| Total                  |           | 33 |