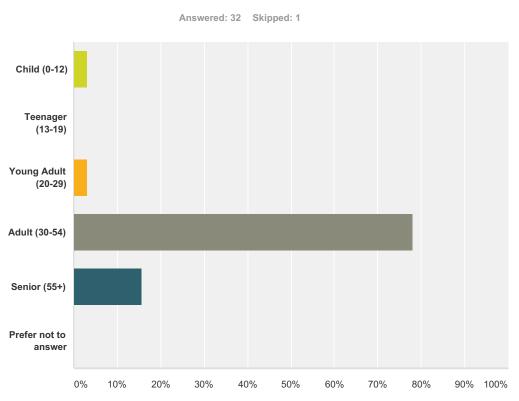

| Answer Choices       | Responses |    |
|----------------------|-----------|----|
| Child (0-12)         | 3.13%     | 1  |
| Teenager (13-19)     | 0.00%     | 0  |
| Young Adult (20-29)  | 3.13%     | 1  |
| Adult (30-54)        | 78.13%    | 25 |
| Senior (55+)         | 15.63%    | 5  |
| Prefer not to answer | 0.00%     | 0  |
| Total                |           | 32 |

## Q2 Your age