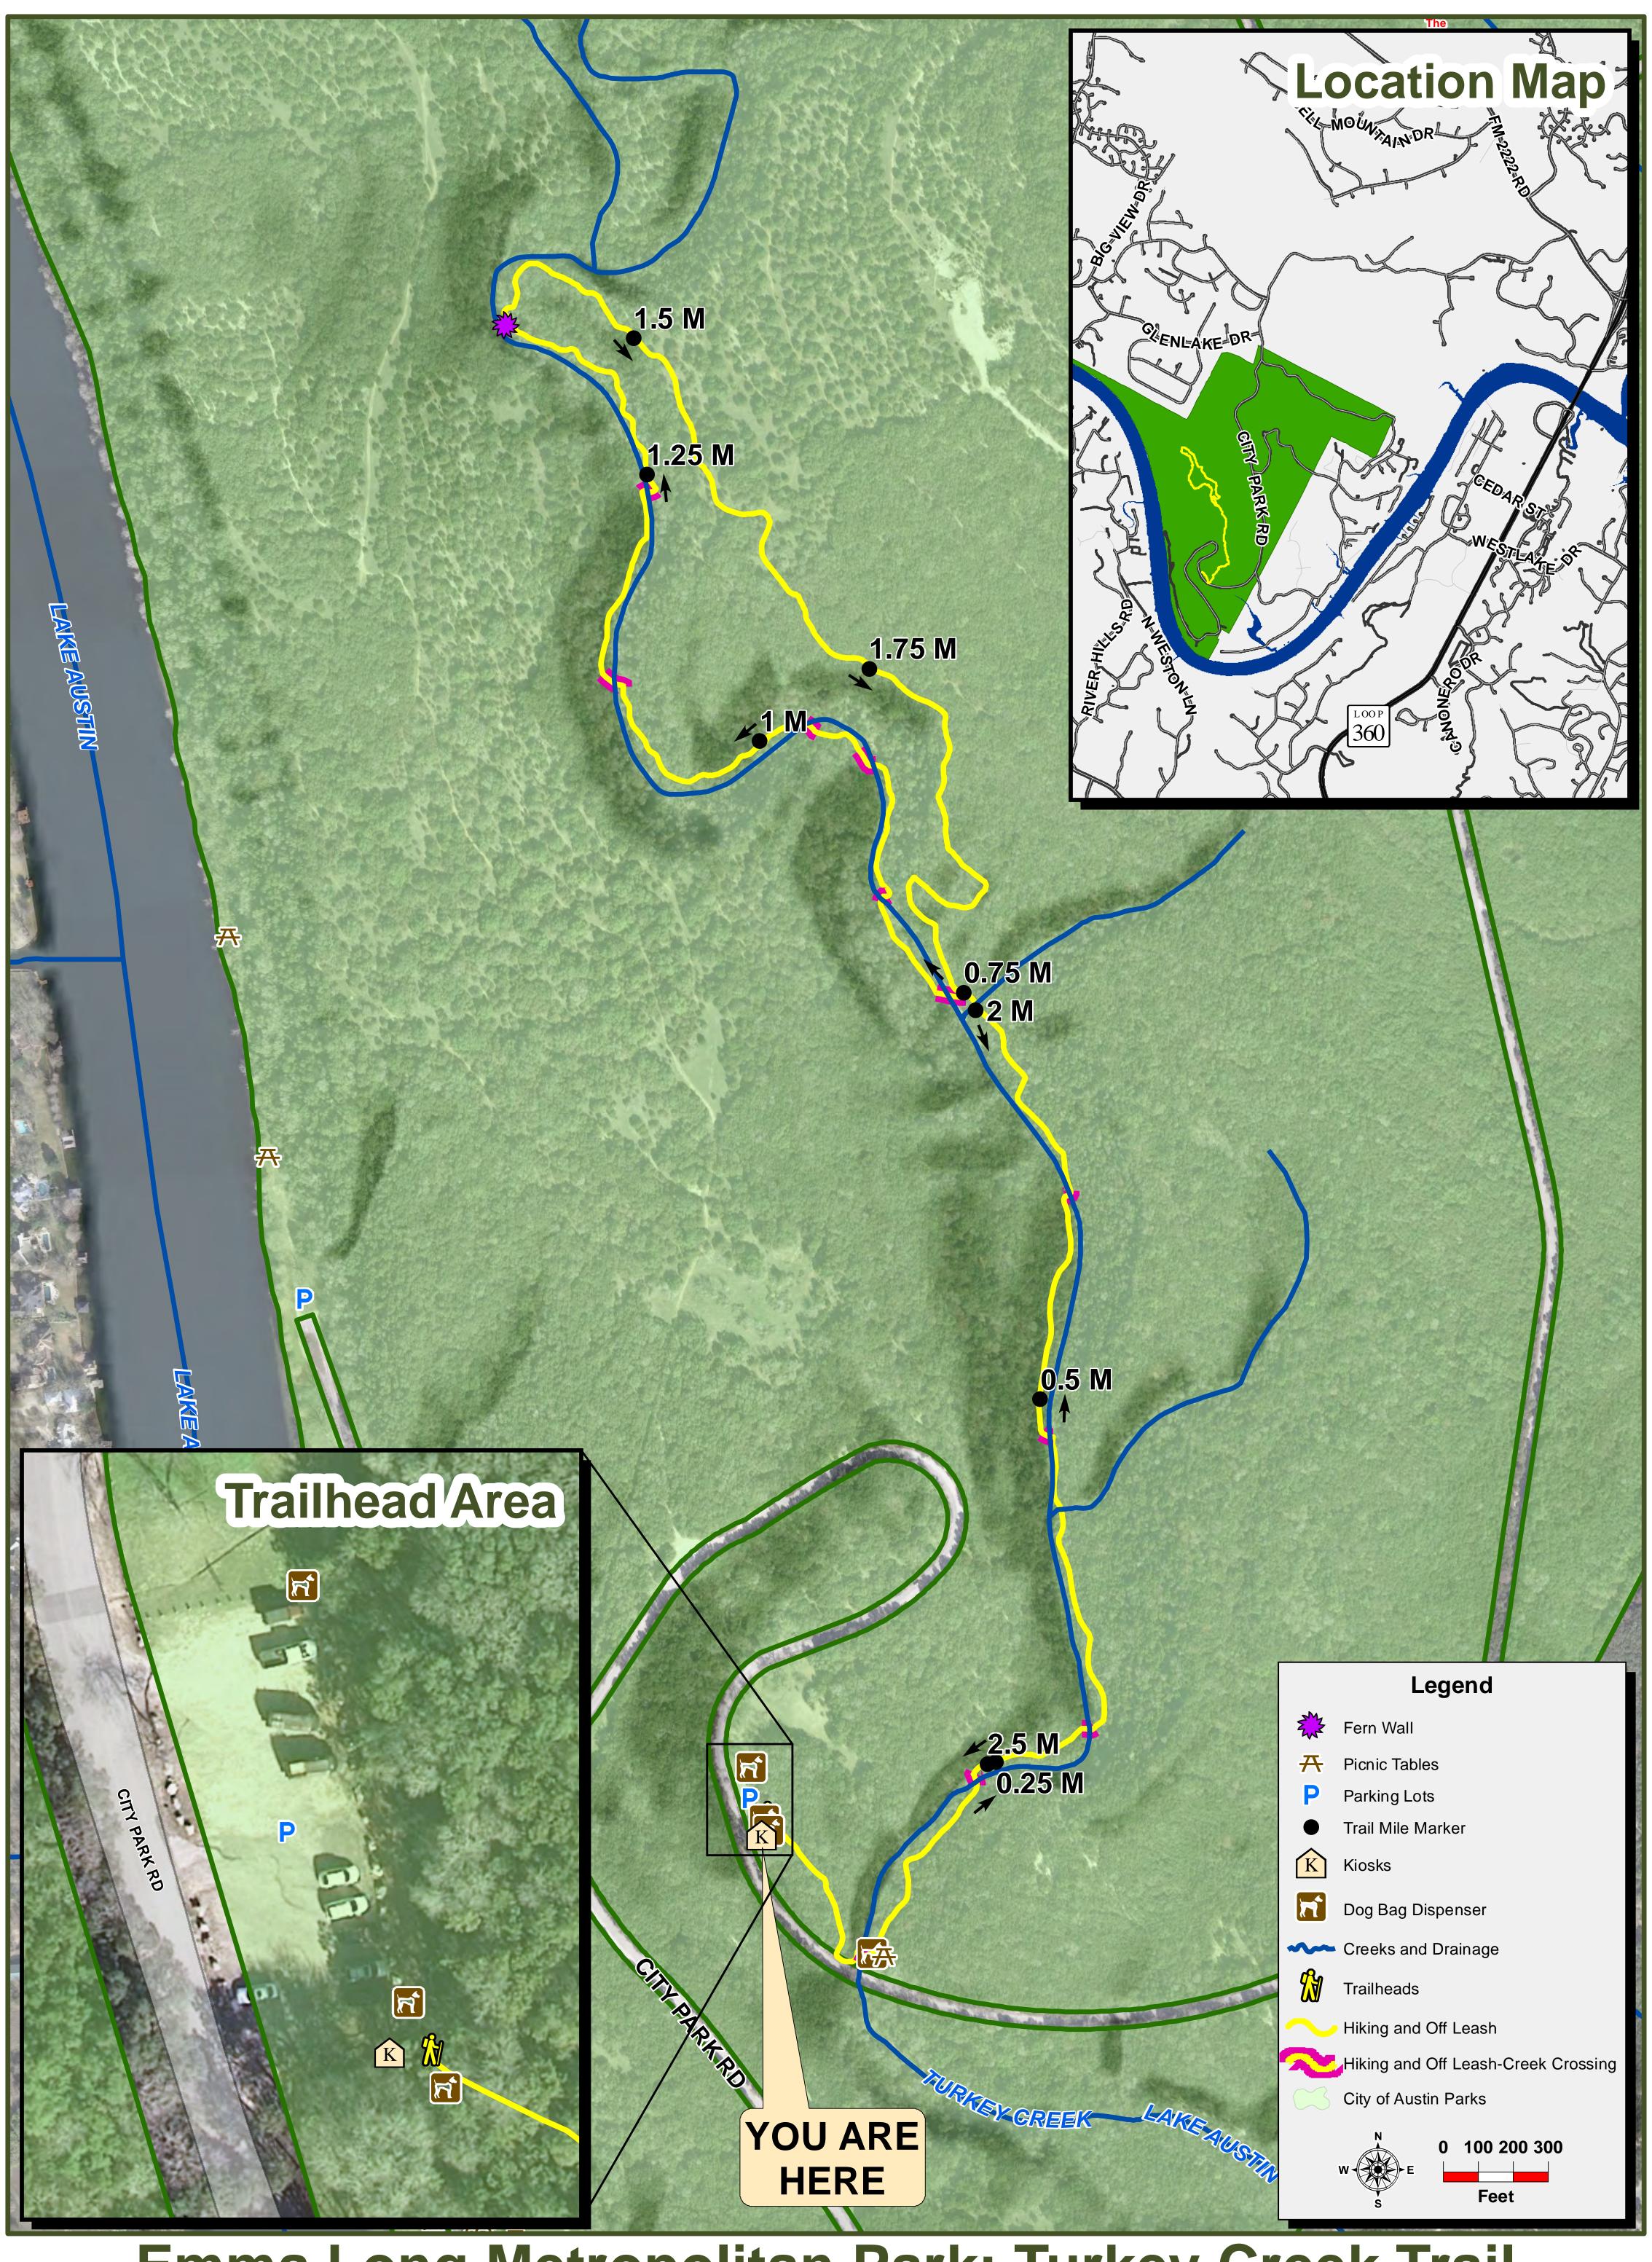

Emma Long Metropolitan Park: Turkey Creek Trail 2000 City Park Rd., Austin, Texas 78730

Department Mission Statement:
The purpose of the Parks and Recreation Department is to provide, protect and preserve a park system that promotes quality recreational, cultural and outdoor experiences for the Austin community.