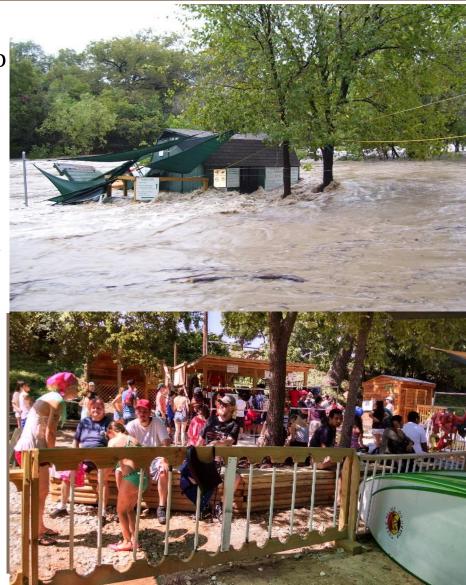

#### Zilker Park Boat Rental:

- Constructed stairs from Barton Creek to the parking lot, \$12,014 (FY12).
- Installed new buildings after 2015 Halloween flood, \$45,000 (FY16).
- Replaced boats, paddles, life jackets, tools and supplies that were destroyed in the flood, \$42,000 (FY16).