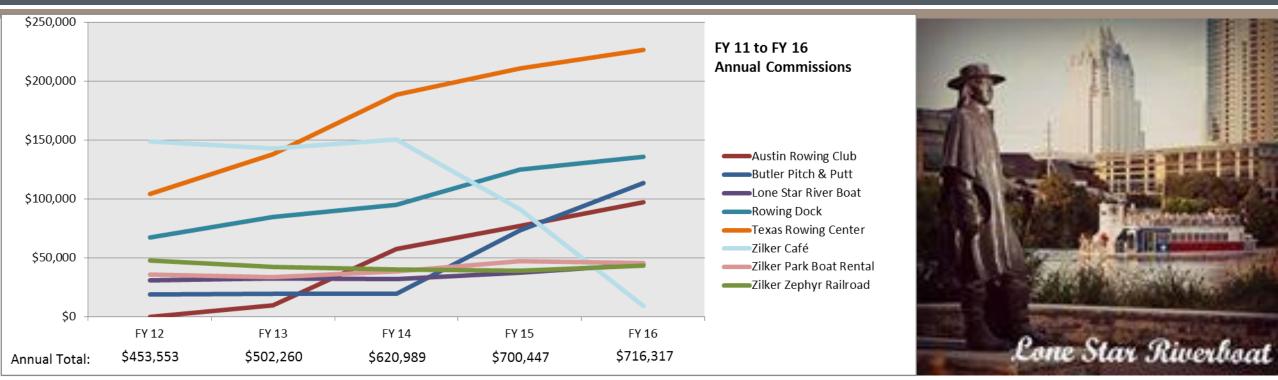

## 2016 Annual Concession Report Gross Revenue

#### Key Points:

- Butler Pitch & Putt increased gross revenues by the highest percentage of any concession between FY 15 and FY 16, which was 40%, partially due to the addition of drink (alcohol) sales, acceptance of credit cards, improved marketing and site upgrades.
- Texas Rowing Center and Rowing Dock continue to realize the highest revenue of any concessions for the sixth year in a row.
- Austin Rowing Club has increased gross revenue each year, with a 11% increase from FY15 to FY16.
- Most boating concessions were closed for at least 3 days during the 2015 October Flood and 17 days from May 31<sup>st</sup> to June 16<sup>th</sup> during the heavy rains. The latter, was during the height of the busy season, which effected total gross revenue for FY 16.