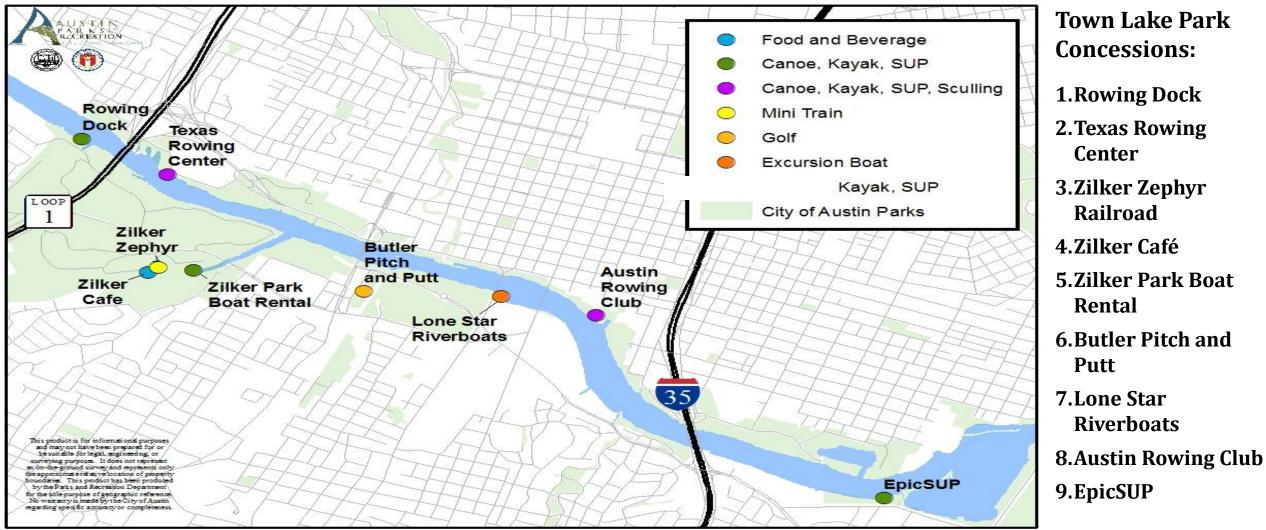

to                  | o the  | Rov    | ving  | Doc   | k due  | e to  | exte   | nsiv | e cap  | tal i | mpro  | ovem  | ents  | ;    |      |
| Holdover                        |                  |         |              |      |             |       |      |         |       |       |      |       |                        |        |        |       |       |        |       |        |      |        |       |       |       | 2     |      |      |
| Contract Ended                  |                  |         |              |      |             |       |      |         |       |       |      |       |                        |        |        |       |       |        |       |        |      |        |       |       |       |       |      |      |



# 2016 Annual Concession Report Concessions



#### Town Lake Park Concessions: Location Map



## 2016 Annual Concession Report Gross Revenue



#### Key Points:

- Butler Pitch & Putt increased gross revenues by the highest percentage of any concession between FY 15 and FY 16, which was 40%, partially due to the addition of drink (alcohol) sales, acceptance of credit cards, improved marketing and site upgrades.
- Texas Rowing Center and Rowing Dock continue to realize the highest revenue of any concessions for the sixth year in a row.
- Austin Rowing Club has increased gross revenue each year, with a 11% increase from FY15 to FY16.
- Most boating concessions were closed for at least 3 days during the 2015 October Flood and 17 days from May 31<sup>st</sup> to June 16<sup>th</sup> during the heavy rains. The latter, was during the he