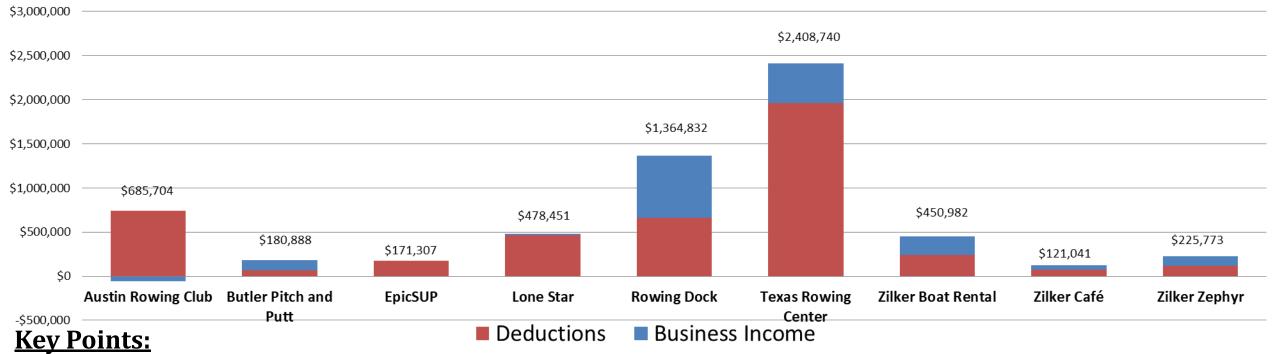

### 2016 Annual Concession Report Income to Expenditures

#### **Income & Expenditures by Concession**

- Austin Rowing Club 2015 data not yet filed; 2014 data represented in graph.
- Texas Rowing Center and Rowing Dock continue to realize the highest business income.
- Lone Star Riverboat realized the lowest positive percentage of business income to total income, 4% respectively.
- EpicSUP operated at a net loss for calendar year 2015.

Note: figures are based on calendar year 2015 tax returns and monthly revenue reports.