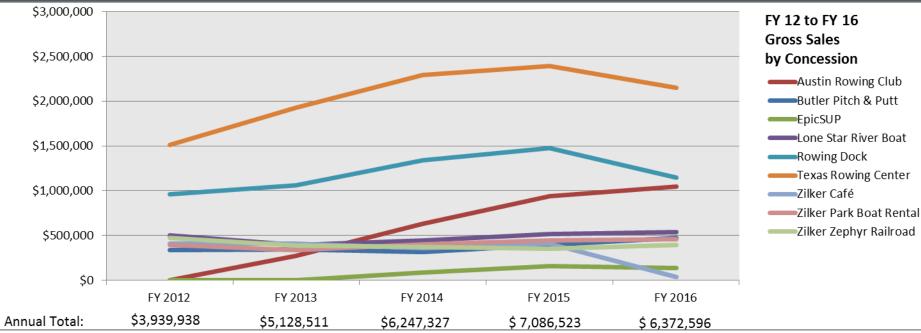

## 2016 Annual Concession Report Gross Revenue

#### Key Points:

- Butler Pitch & Putt increased gross revenues by the highest percentage of any concession between FY 15 and FY 16, which was 40%, partially due to the addition of drink (alcohol) sales, acceptance of credit cards, improved marketing and site upgrades.
- Texas Rowing Center and Rowing Dock continue to realize the highest revenue of any concessions for the sixth year in a row.
- Austin Rowing Club has increased gross revenue each year, with a 11% increase from FY15 to FY16.
- Most boating concessions were closed for at least 3 days during the 2015 October Flood and 17 days from May 31<sup>st</sup> to June 16<sup>th</sup> during the heavy rains. The latter, was during the height of the busy season, which effected total gross revenue for FY 16.