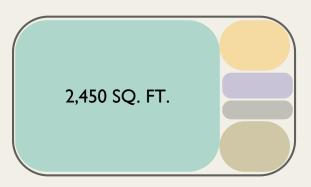

#### DIAGRAMS

Existing Building and Proposed Addition

#### 18,100 SQ. FT.

3,500 SQ. FT.

NEW ADDITION SPACE ALLOCATION DIAGRAM

### DIAGRAM EXERCISE

18,100 SQ. FT.

3,500 SQ. FT.

NEW ADDITION SPACE ALLOCATION DIAGRAM