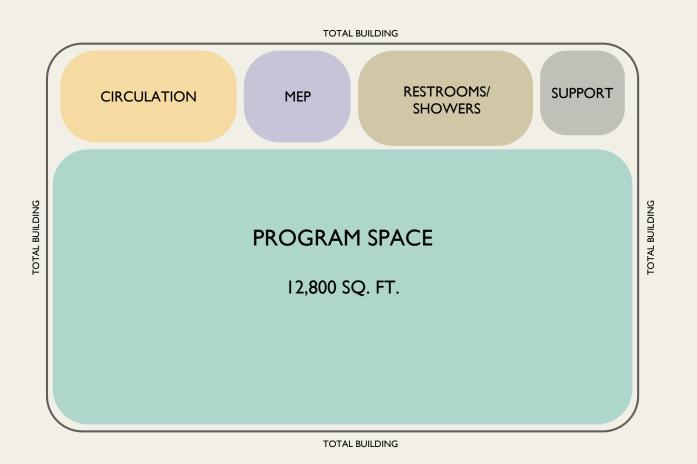

# Starting with the EXISTING BUILDING

- What should be in it? (spaces/functions)
- <sup>°</sup> How big should it be?

|                |      | 8,100 sq. ft. |
|----------------|------|---------------|
| TOTAL BUILDING | 100% | 6             |

| 18,100 sq. ft. |
|----------------|
| 100%           |
| 7%             |
|                |

|                                     | 18,100 sq. ft. |
|-------------------------------------|----------------|
| TOTAL BUILDING                      | 100%           |
|                                     |                |
| CIRCULATION                         | 7%             |
| MECHANICAL, ELECTRICAL,<br>PLUMBING | 4%             |

Г

|                                     |     | 18,1 | 00 sq. ft. |   |
|-------------------------------------|-----|------|------------|---|
| TOTAL BUILDING                      | 100 | )%   |            | _ |
|                                     |     |      |            |   |
| CIRCULATION                         | 7   | 7%   |            |   |
| MECHANICAL, ELECTRICAL,<br>PLUMBING | 4   | 4%   |            |   |
| RESTROOMS/SHOWERS                   | e   | 5%   |            |   |

|                                     | 18,100 sq. ft. |
|-------------------------------------|----------------|
| TOTAL BUILDING                      | 100%           |
|                                     |                |
| CIRCULATION                         | 7%             |
| MECHANICAL, ELECTRICAL,<br>PLUMBING | 4%             |
| RESTROOMS/SHOWERS                   | 6%             |
| SUPPORT                             | 4%             |

|                                     | 18,100 sq. ft. |
|-------------------------------------|----------------|
| TOTAL BUILDING                      | 100%           |
|                                     |                |
| CIRCULATION                         | 7%             |
| MECHANICAL, ELECTRICAL,<br>PLUMBING | 4%             |
| RESTROOMS/SHOWERS                   | 6%             |
| SUPPORT                             | 4%             |
| PROGRAM SPACES                      | 70%            |

|                                     | 18,100 sq. ft. |
|-------------------------------------|----------------|
| TOTAL BUILDING                      | 100%           |
|                                     |                |
| CIRCULATION                         | 7%             |
| MECHANICAL, ELECTRICAL,<br>PLUMBING | 4%             |
| RESTROOMS/SHOWERS                   | 6%             |
| SUPPORT                             | 4%             |
| PROGRAM SPACES                      | 70%            |
| STRUCTURE/WALLS                     | 9%             |

#### DIAGRAMS

Existing Building and Proposed Addition

#### EXISTING BUILDING SPACE ALLOCATION DIAGRAM