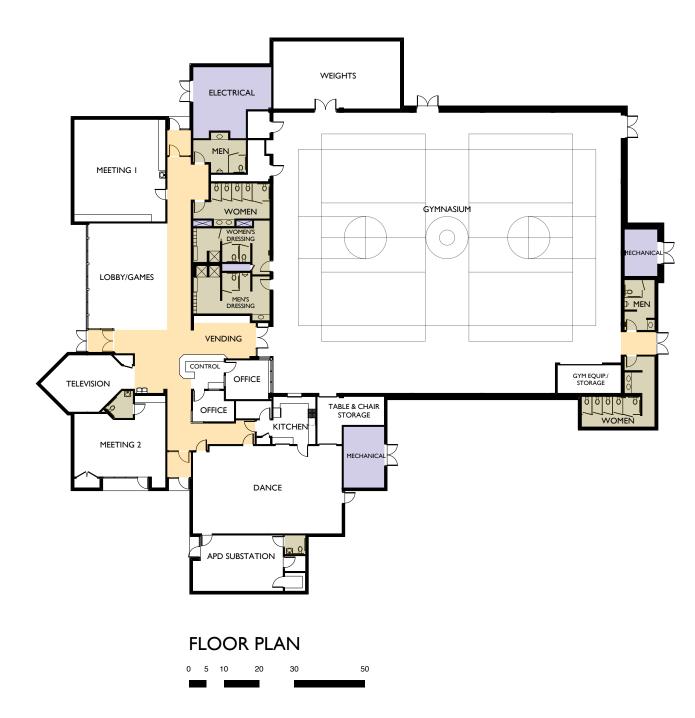

# Starting with the EXISTING BUILDING

- What should be in it? (spaces/functions)
- <sup>°</sup> How big should it be?

|                |      | 8,100 sq. ft. |
|----------------|------|---------------|
| TOTAL BUILDING | 100% | 6             |

| 18,100 sq. ft. |
|----------------|
| 100%           |
| 7%             |
|                |

|                                     | 18,100 sq. ft. |
|-------------------------------------|----------------|
| TOTAL BUILDING                      | 100%           |
|                                     |                |
| CIRCULATION                         | 7%             |
| MECHANICAL, ELECTRICAL,<br>PLUMBING | 4%             |

Г

|                                     |     | 18,1 | 00 sq. ft. |   |
|-------------------------------------|-----|------|------------|---|
| TOTAL BUILDING                      | 100 | )%   |            | _ |
|                                     |     |      |            |   |
| CIRCULATION                         | 7   | 7%   |            |   |
| MECHANICAL, ELECTRICAL,<br>PLUMBING | 4   | 4%   |            |   |
| RESTROOMS/SHOWERS                   | e   | 5%   |            |   |

|                                     | 18,100 sq. ft. |
|-------------------------------------|----------------|
| TOTAL BUILDING                      | 100%           |
|                                     |                |
| CIRCULATION                         | 7%             |
| MECHANICAL, ELECTRICAL,<br>PLUMBING | 4%             |
| RESTROOMS/SHOWERS                   | 6%             |
| SUPPORT                             | 4%             |

|                                     | 18,100 sq. ft. |
|-------------------------------------|----------------|
| TOTAL BUILDING                      | 100%           |
|                                     |                |
| CIRCULATION                         | 7%             |
| MECHANICAL, ELECTRICAL,<br>PLUMBING | 4%             |
| RESTROOMS/SHOWERS                   | 6%             |
| SUPPORT                             | 4%             |
| PROGRAM SPACES                      | 70%            |

|                                     | 18,100 sq. ft. |
|-------------------------------------|----------------|
| TOTAL BUILDING                      | 100%           |
|                                     |                |
| CIRCULATION                         | 7%             |
| MECHANICAL, ELECTRICAL,<br>PLUMBING | 4%             |
| RESTROOMS/SHOWERS                   | 6%             |
| SUPPORT                             | 4%             |
| PROGRAM SPACES                      | 70%            |
| STRUCTURE/WALLS                     | 9%             |