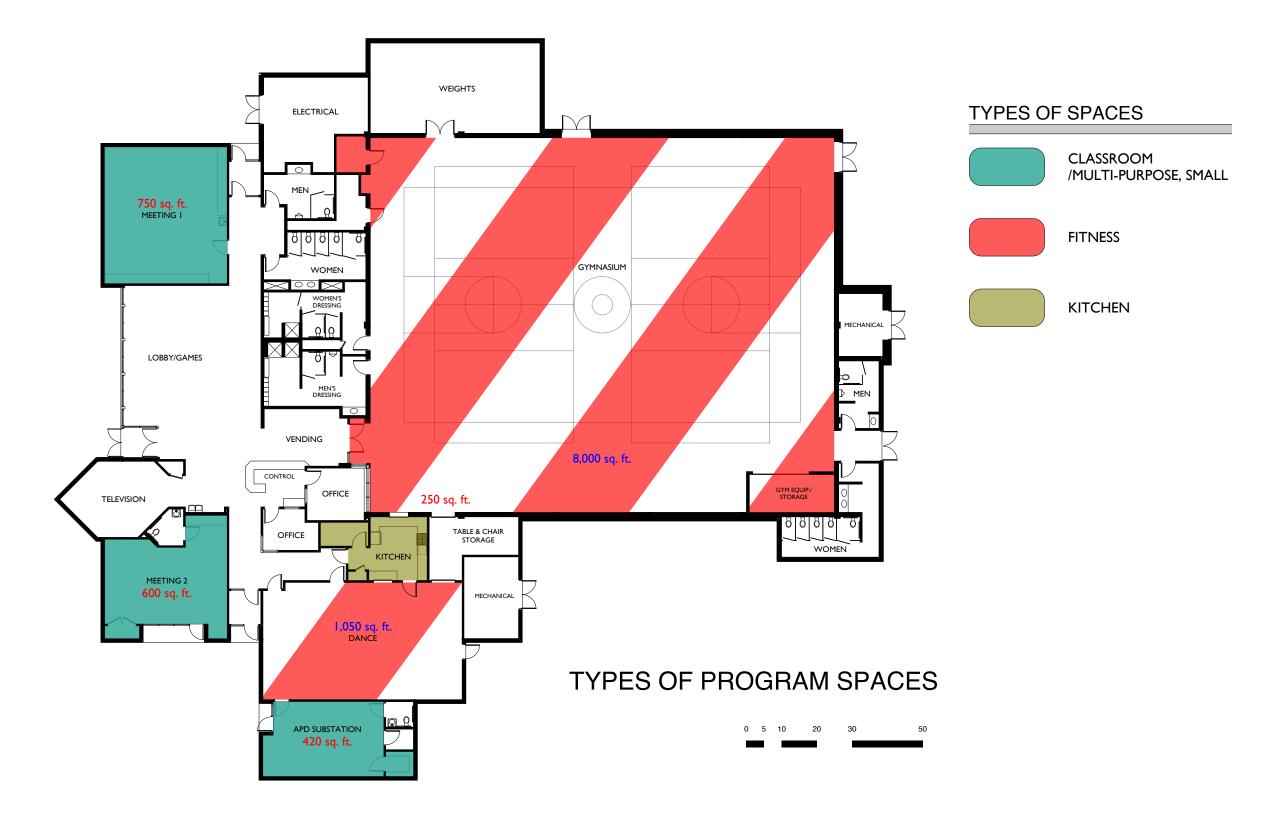

# A Further Breakdown of PROGRAM SPACES

## FUNCTION:NUTRITION & COOKINGSPACE:KITCHEN, INSTRUCTIONAL

- Food Bank Program
- Kid's Café
- Family/Communal Cooking
- Nutrition, Lifestyle & Cooking Classes