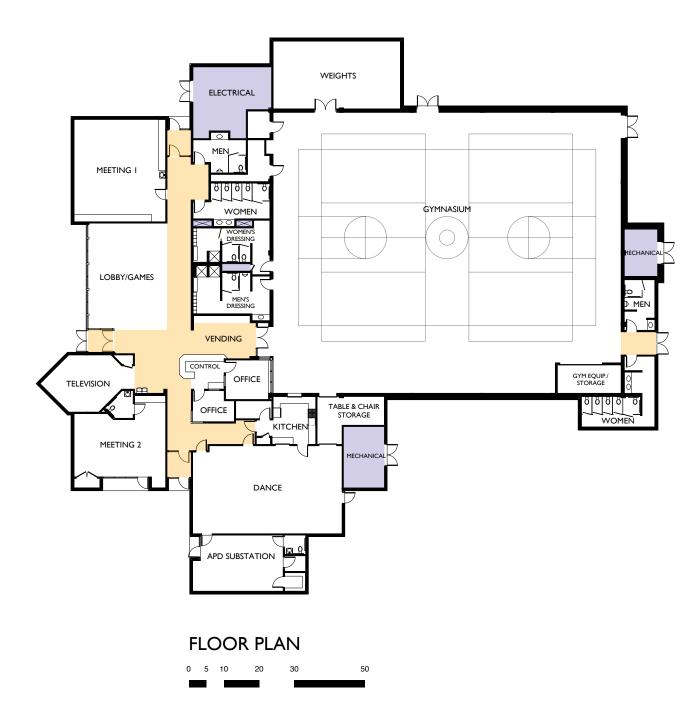

## Community Meeting for an Addition to the DOVE SPRINGS RECREATION CENTER

September 18, 2014



About this Addition

### THREE QUESTIONS:

- <sup>o</sup> Where should it be located?
- What should be in it? (spaces/functions)
- <sup>°</sup> How big should it be?

















# Starting with the EXISTING BUILDING

- What should be in it? (spaces/functions)
- <sup>°</sup> How big should it be?



|                |      | 8,100 sq. ft. |
|----------------|------|---------------|
| TOTAL BUILDING | 100% | 6             |



| 18,100 sq. ft. |
|----------------|
| 100%           |
| 7%             |
|                |



|                                     | 18,100 sq. ft. |
|-------------------------------------|----------------|
| TOTAL BUILDING                      | 100%           |
|                                     |                |
| CIRCULATION                         | 7%             |
| MECHANICAL, ELECTRICAL,<br>PLUMBING | 4%             |

Г



|                                     |     | 18,1 | 00 sq. ft. |   |
|-------------------------------------|-----|------|------------|---|
| TOTAL BUILDING                      | 100 | )%   |            | _ |
|                                     |     |      |            |   |
| CIRCULATION                         | 7   | 7%   |            |   |
| MECHANICAL, ELECTRICAL,<br>PLUMBING | 4   | 4%   |            |   |
| RESTROOMS/SHOWERS