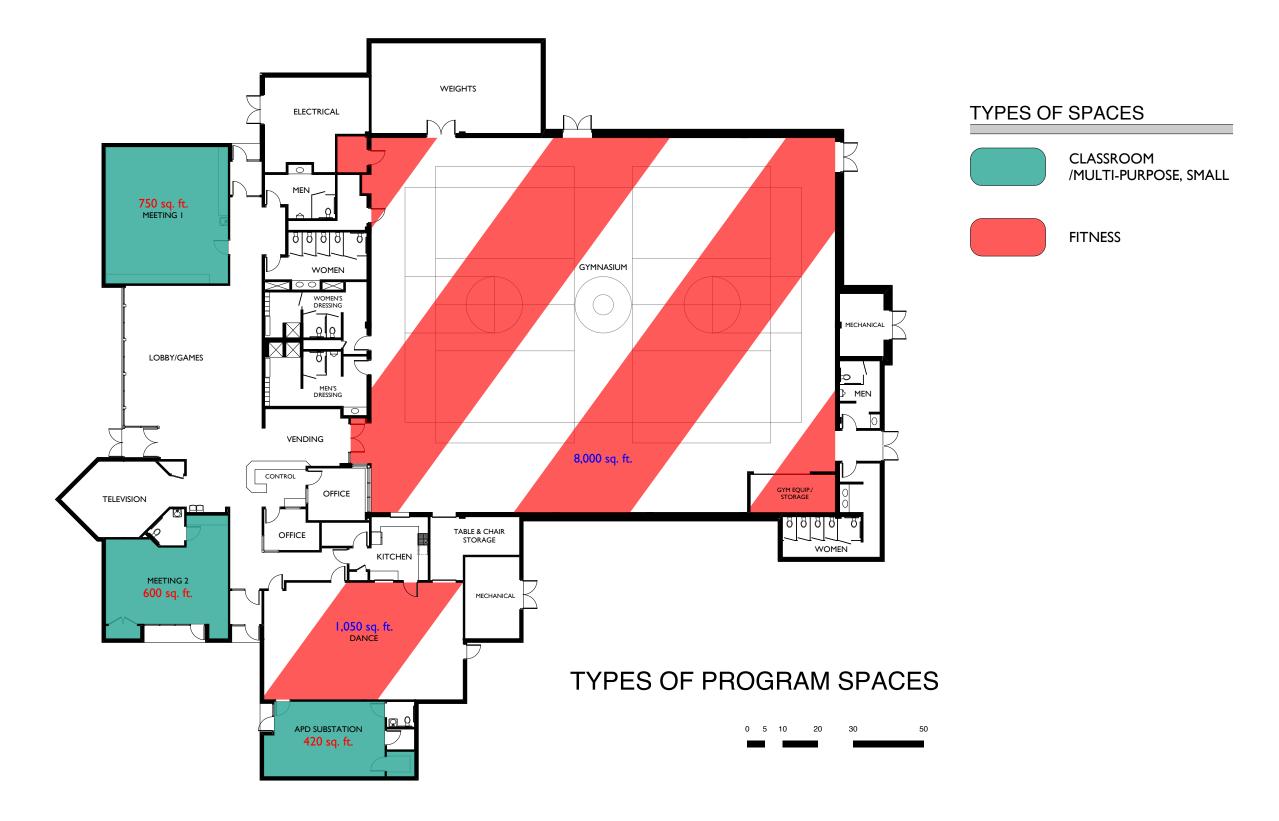

# A Further Breakdown of PROGRAM SPACES

## FUNCTION:FITNESS & EXERCISESPACE:FITNESS

- Gymnastics/Tumbling
- Yoga/Zumba
- Life Skills Courses
- Tai Chi/Martial Arts
- Dance (all types)