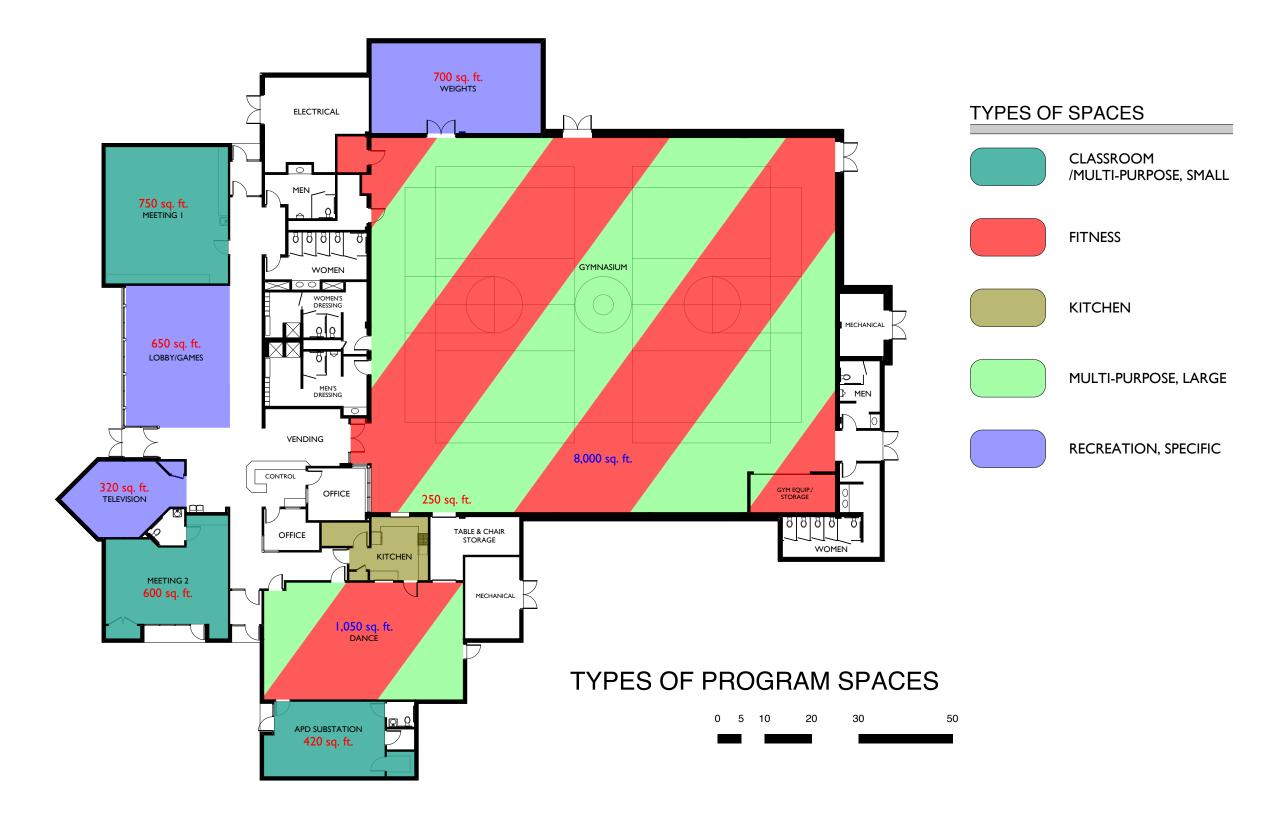

# A Further Breakdown of PROGRAM SPACES

#### FUNCTION: LEARNING/EDUCATION SPACE: CLASSROOM/MULTI-

### CLASSROOM/MULTI-PURPOSE, small

- Safety Courses
- Support Groups (Smoking cessation, etc.)
- Life Skills Courses
- Language Programs
- Tutoring Programs
- Music Classes
- Parent & Me Courses
- Pre-school Play Dates
- Parenting Classes
- Arts & Crafts, Ceramics
- Youth Leadership Courses
- Coding Classes
- Technology & Computer Literacy Courses
- TV & Wii Programs for Seniors
- Book Clubs, Library Exchange Classes

## FUNCTION:FITNESS & EXERCISESPACE:FITNESS

- Gymnastics/Tumbling
- Yoga/Zumba
- Life Skills Courses
- Tai Chi/Martial Arts
- Dance (all types)

## FUNCTION:NUTRITION & COOKINGSPACE:KITCHEN, INSTRUCTIONAL

- Food Bank Program
- Kid's Café
- Family/Communal Cooking
- Nutrition, Lifestyle & Cooking Classes

## FUNCTION:ASSEMBLY & GATHERINGSPACE:MULTI-PURPOSE, large

- Community Meeting Spaces
- Congregate Meal Program
- Movie Nights
- Concerts & Choir

## FUNCTION:FITNESS & EXERCISESPACE:RECREATION, specific

- Boxing & Wrestling
- Table Tennis
- Weight Room Improvements