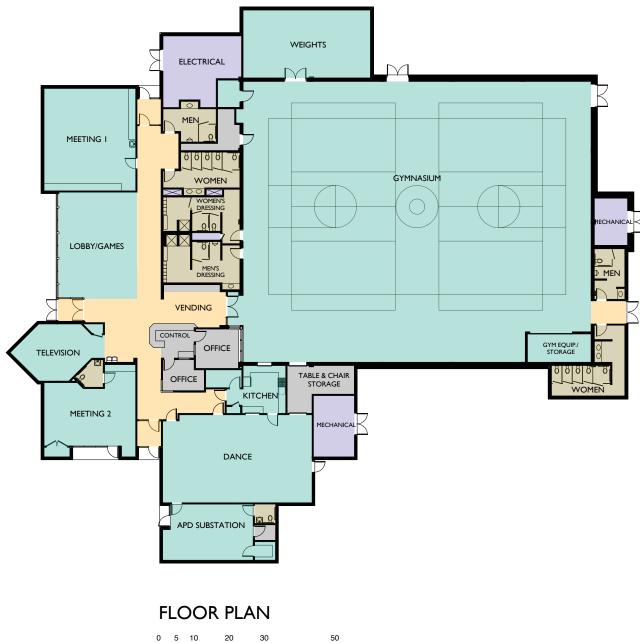

#### DIAGRAMS

Existing Building and Proposed Addition

### SIZE COMPARISONS

#### 18,100 SQ. FT.

3,500 SQ. FT.

NEW ADDITION SPACE ALLOCATION DIAGRAM

### DIAGRAM EXERCISE

18,100 SQ. FT.

3,500 SQ. FT.

NEW ADDITION SPACE ALLOCATION DIAGRAM