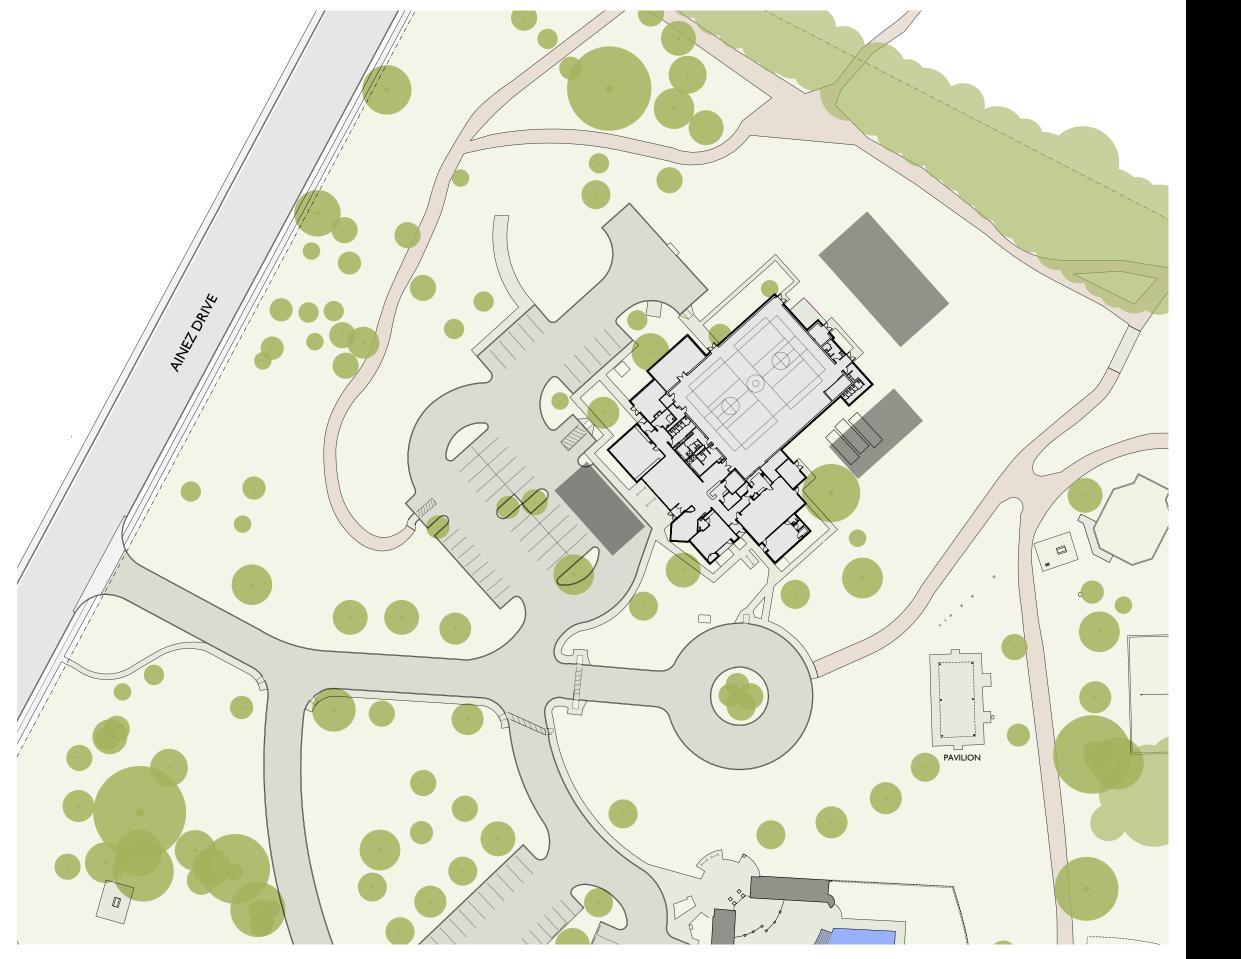

#### DIAGRAMS

Existing Building and Proposed Addition

### SIZE COMPARISONS

#### 18,100 SQ. FT.

3,500 SQ. FT.

NEW ADDITION SPACE ALLOCATION DIAGRAM

### DIAGRAM EXERCISE

18,100 SQ. FT.

3,500 SQ. FT.

NEW ADDITION SPACE ALLOCATION DIAGRAM