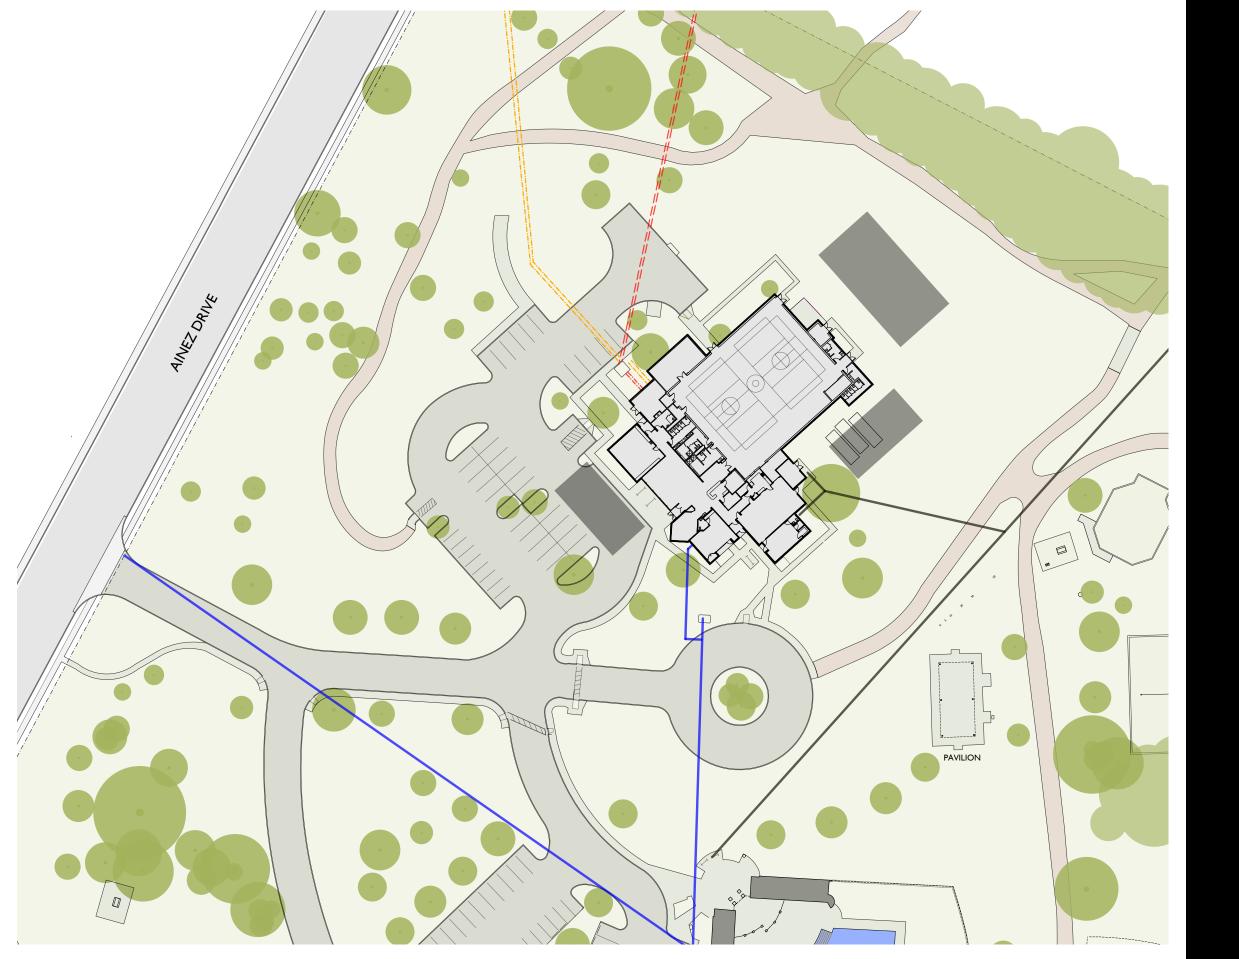

## Community Meeting for an Addition to the DOVE SPRINGS RECREATION CENTER

September 18, 2014

About this Addition

### THREE QUESTIONS:

- <sup>o</sup> Where should it be located?
- What should be in it? (spaces/functions)
- <sup>°</sup> How big should it be?