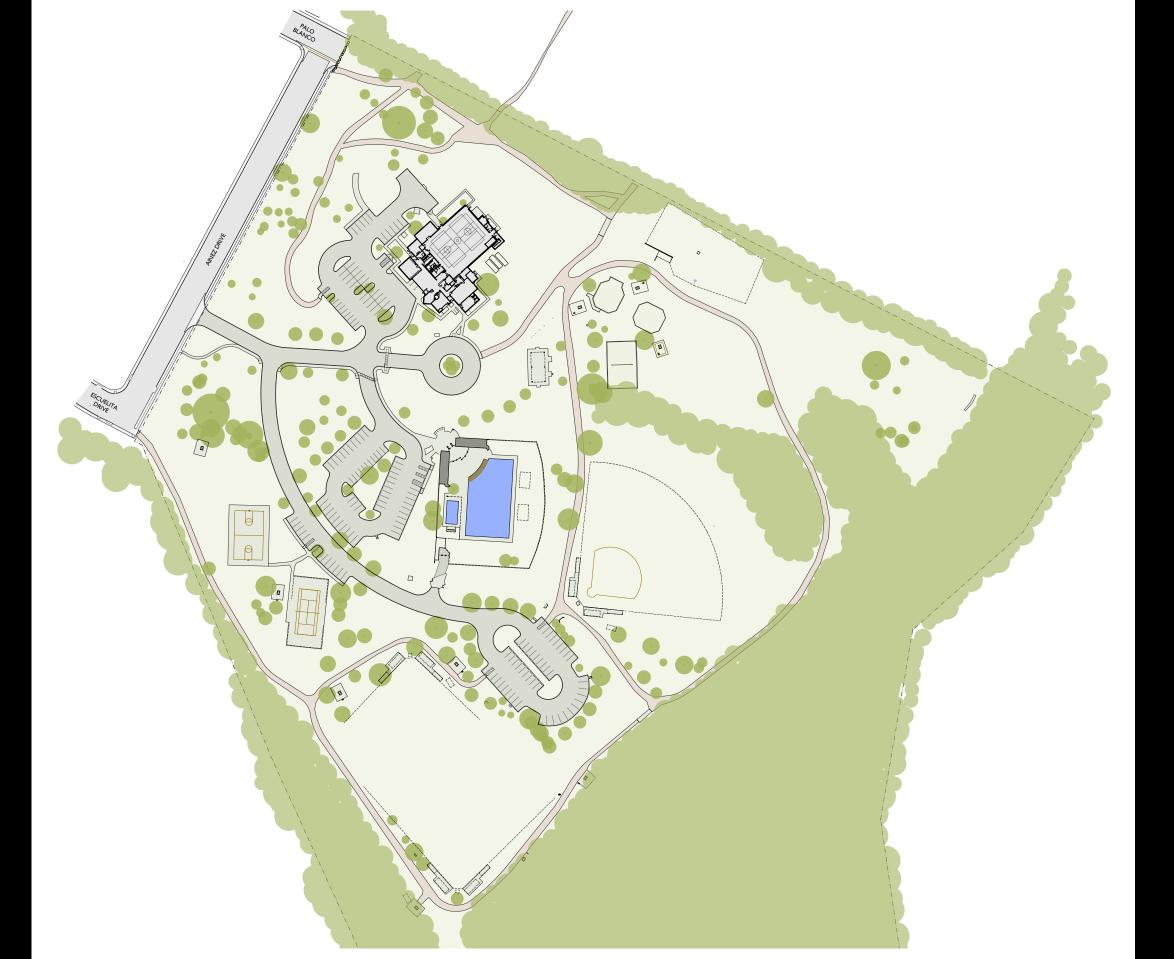

## Community Meeting for an Addition to the DOVE SPRINGS RECREATION CENTER

September 18, 2014



About this Addition

### THREE QUESTIONS:

- <sup>o</sup> Where should it be located?
- What should be in it? (spaces/functions)
- <sup>°</sup> How big should it be?

















# Starting with the EXISTING BUILDING

- What should be in it? (spaces/functions)
- <sup>°</sup> How big should it be?



|                |      | 8,100 sq. ft. |
|----------------|------|---------------|
| TOTAL BUILDING | 100% | 6             |



| 18,100 sq. ft. |
|----------------|
| 100%           |
| 7%             |
|                |



|                                     | 18,100 sq. ft. |
|-------------------------------------|----------------|
| TOTAL BUILDING                      | 100%           |
|                                     |                |
| CIRCULATION                         | 7%             |
| MECHANICAL, ELECTRICAL,<br>PLUMBING | 4%             |

Г



|                                     |     | 18,1 | 00 sq. ft. |   |
|----------------