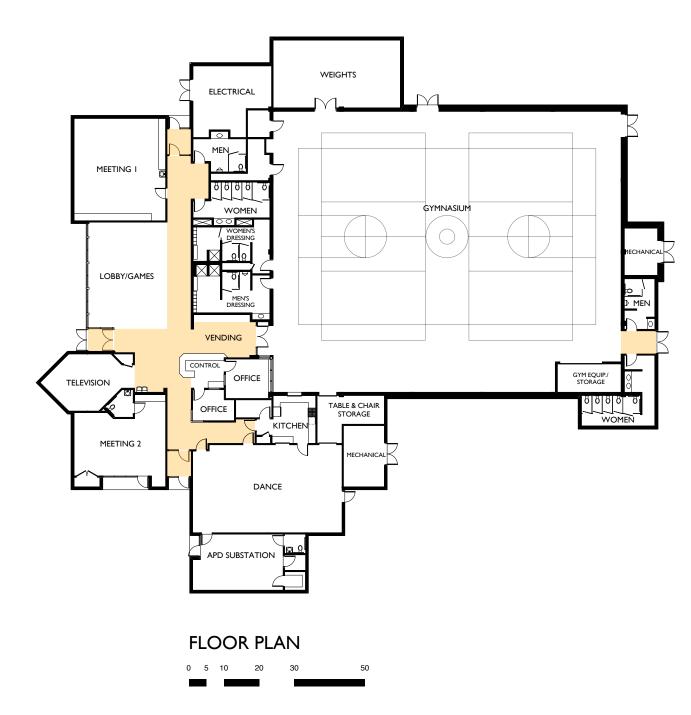

#### DIAGRAMS

Existing Building and Proposed Addition

#### 18,100 SQ. FT.

3,500 SQ. FT.

NEW ADDITION SPACE ALLOCATION DIAGRAM