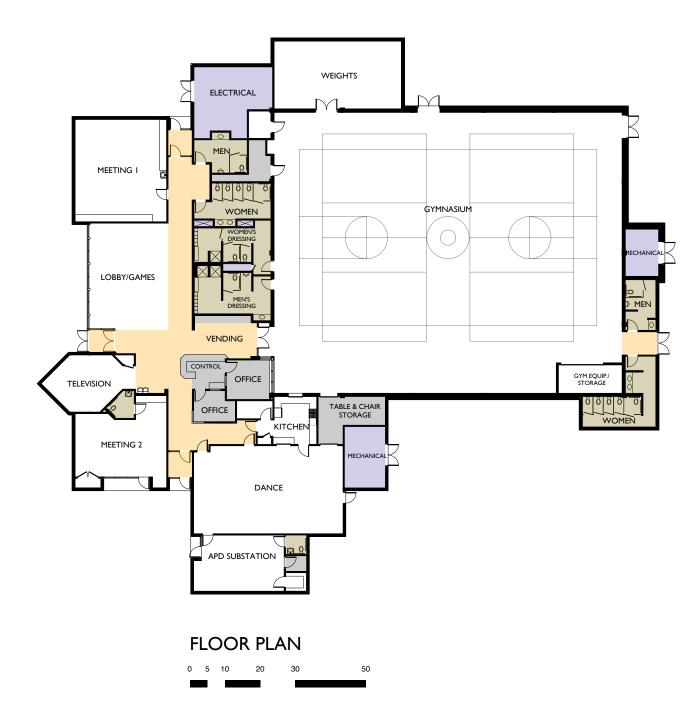

# Starting with the EXISTING BUILDING

- What should be in it? (spaces/functions)
- <sup>°</sup> How big should it be?

|                |      | 8,100 sq. ft. |
|----------------|------|---------------|
| TOTAL BUILDING | 100% | 6             |

| 18,100 sq. ft. |
|----------------|
| 100%           |
| 7%             |
|                |

|                                     | 18,100 sq. ft. |
|-------------------------------------|----------------|
| TOTAL BUILDING                      | 100%           |
|                                     |                |
| CIRCULATION                         | 7%             |
| MECHANICAL, ELECTRICAL,<br>PLUMBING | 4%             |

Г

|                                     |     | 18,1 | 00 sq. ft. |   |
|-------------------------------------|-----|------|------------|---|
| TOTAL BUILDING                      | 100 | )%   |            | _ |
|                                     |     |      |            |   |
| CIRCULATION                         | 7   | 7%   |            |   |
| MECHANICAL, ELECTRICAL,<br>PLUMBING | 4   | 4%   |            |   |
| RESTROOMS/SHOWERS                   | e   | 5%   |            |   |

|                                     | 18,100 sq. ft. |
|-------------------------------------|----------------|
| TOTAL BUILDING                      | 100%           |
|                                     |                |
| CIRCULATION                         | 7%             |
| MECHANICAL, ELECTRICAL,<br>PLUMBING | 4%             |
| RESTROOMS/SHOWERS                   | 6%             |
| SUPPORT                             | 4%             |

|                                     | 18,100 sq. ft. |
|-------------------------------------|----------------|
| TOTAL BUILDING                      | 100%           |
|                                     |                |
| CIRCULATION                         | 7%             |
| MECHANICAL, ELECTRICAL,<br>PLUMBING | 4%             |
| RESTROOMS/SHOWERS                   | 6%             |
| SUPPORT                             | 4%             |
| PROGRAM SPACES                      | 70%            |

|                                     | 18,100 sq. ft. |
|-------------------------------------|----------------|
| TOTAL BUILDING                      | 100%           |
|                                     |                |
| CIRCULATION                         | 7%             |
| MECHANICAL, ELECTRICAL,<br>PLUMBING | 4%             |
| RESTROOMS/SHOWERS                   | 6%             |
| SUPPORT                             | 4%             |
| PROGRAM SPACES                      | 70%            |
| STRUCTURE/WALLS                     | 9%             |