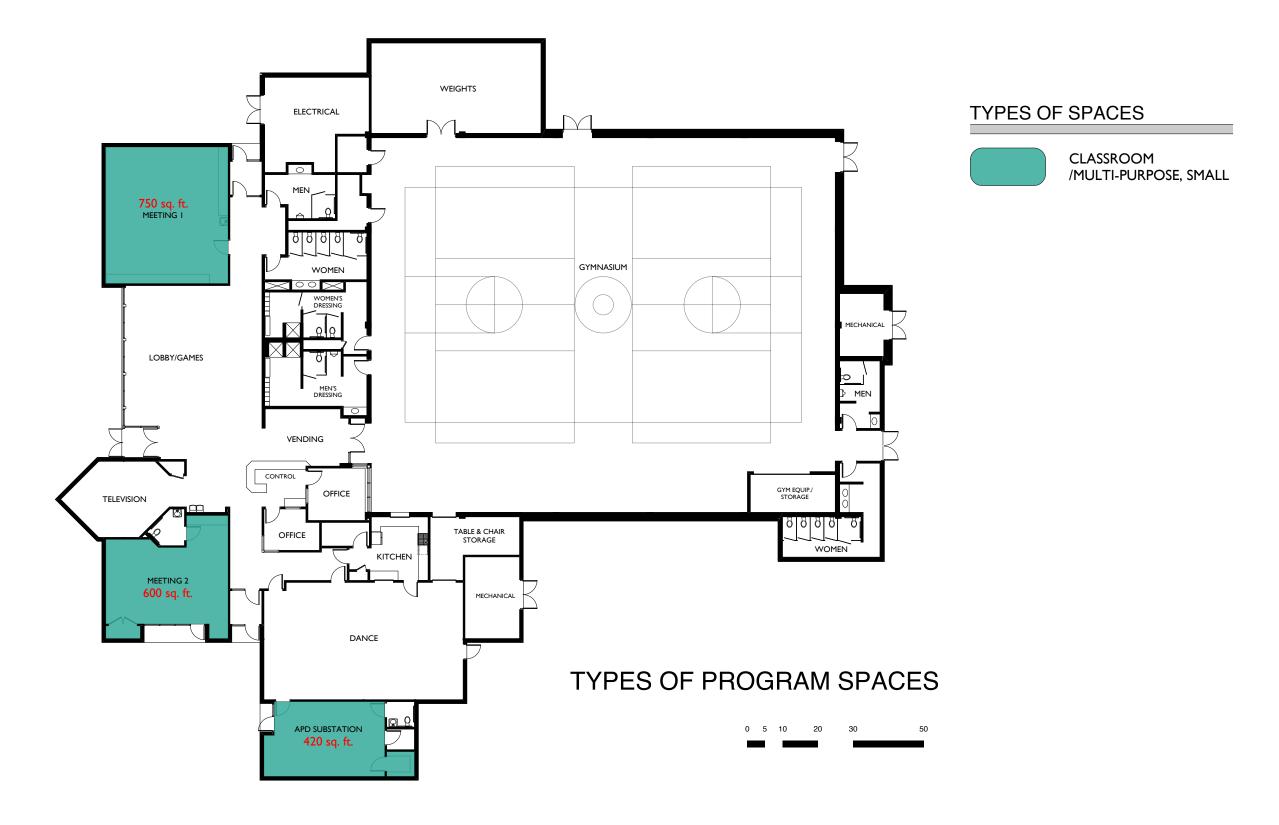

# A Further Breakdown of PROGRAM SPACES

### CLASSROOM/MULTI-PURPOSE, small

- Safety Courses
- Support Groups (Smoking cessation, etc.)
- Life Skills Courses
- Language Programs
- Tutoring Programs
- Music Classes
- Parent & Me Courses
- Pre-school Play Dates
- Parenting Classes
- Arts & Crafts, Ceramics
- Youth Leadership Courses
- Coding Classes
- Technology & Computer Literacy Courses
- TV & Wii Programs for Seniors
- Book Clubs, Library Exchange Classes

#### FUNCTION: LEARNING/EDUCATION SPACE: CLASSROOM/MULTI-