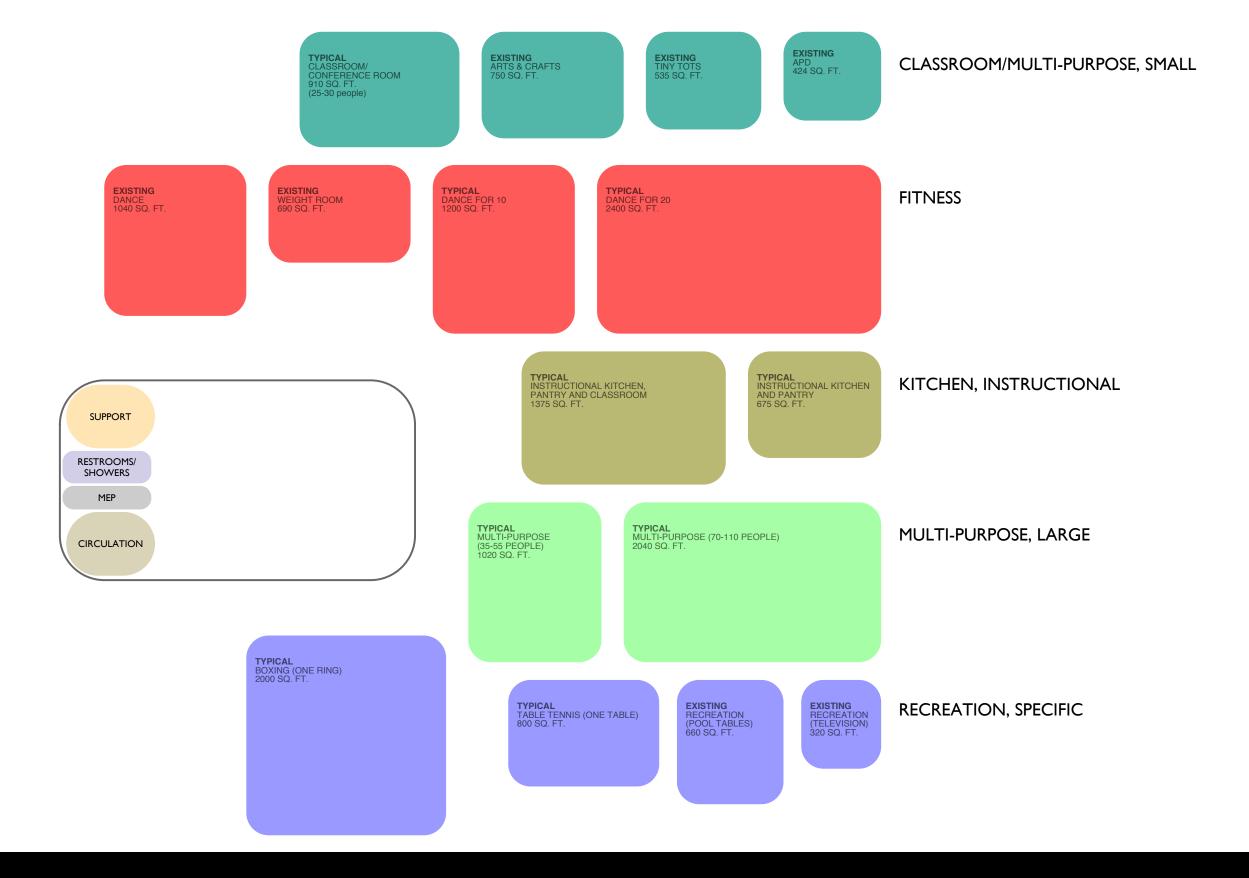

# A Further Breakdown of PROGRAM SPACES

#### FUNCTION: LEARNING/EDUCATION SPACE: CLASSROOM/MULTI-

### CLASSROOM/MULTI-PURPOSE, small

- Safety Courses
- Support Groups (Smoking cessation, etc.)
- Life Skills Courses
- Language Programs
- Tutoring Programs
- Music Classes
- Parent & Me Courses
- Pre-school Play Dates
- Parenting Classes
- Arts & Crafts, Ceramics
- Youth Leadership Courses
- Coding Classes
- Technology & Computer Literacy Courses
- TV & Wii Programs for Seniors
- Book Clubs, Library Exchange Classes

## FUNCTION:FITNESS & EXERCISESPACE:FITNESS

- Gymnastics/Tumbling
- Yoga/Zumba
- Life Skills Courses
- Tai Chi/Martial Arts
- Dance (all types)

## FUNCTION:NUTRITION & COOKINGSPACE:KITCHEN, INSTRUCTIONAL

- Food Bank Program
- Kid's Café
- Family/Communal Cooking
- Nutrition, Lifestyle & Cooking Classes

## FUNCTION:ASSEMBLY & GATHERINGSPACE:MULTI-PURPOSE, large

- Community Meeting Spaces
- Congregate Meal Program
- Movie Nights
- Concerts & Choir

## FUNCTION:FITNESS & EXERCISESPACE:RECREATION, specific

- Boxing & Wrestling
- Table Tennis
- Weight Room Improvements