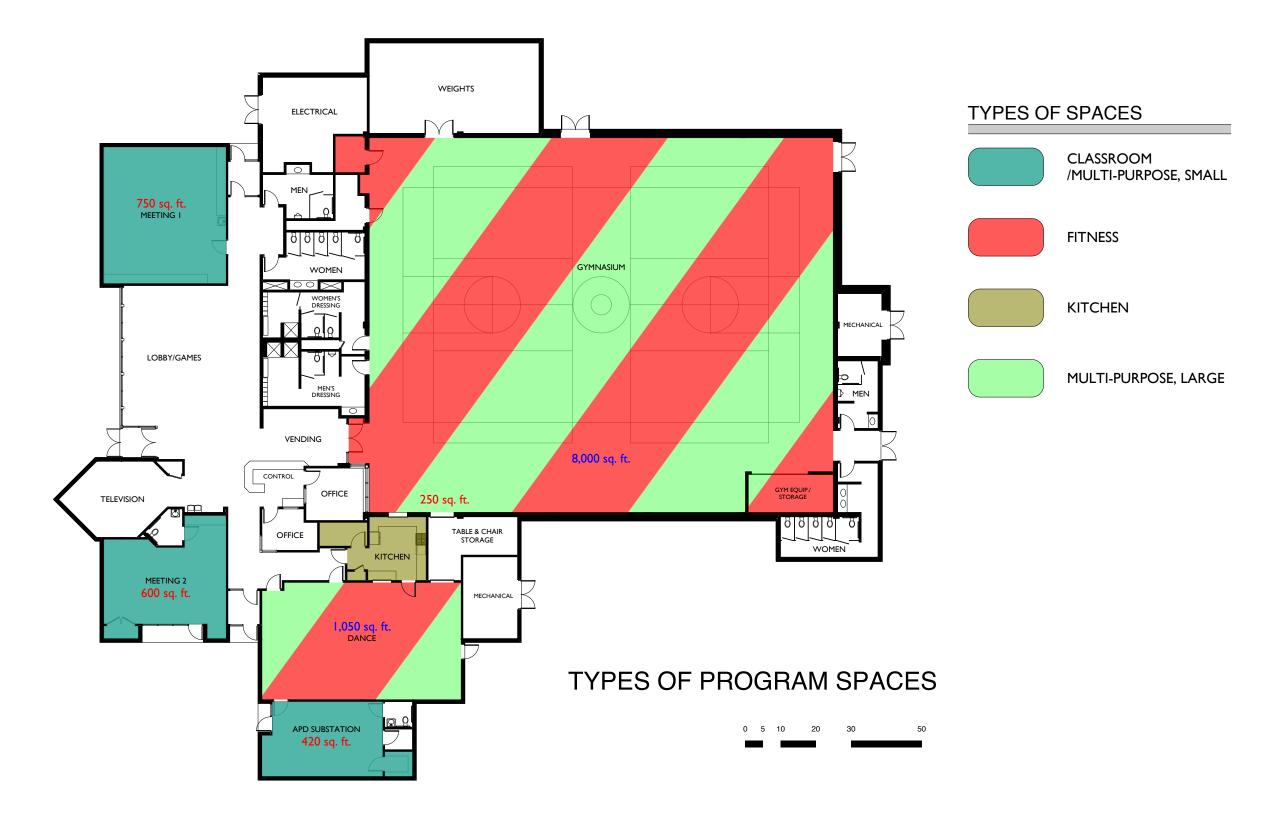

# A Further Breakdown of PROGRAM SPACES

## FUNCTION:ASSEMBLY & GATHERINGSPACE:MULTI-PURPOSE, large

- Community Meeting Spaces
- Congregate Meal Program
- Movie Nights
- Concerts & Choir