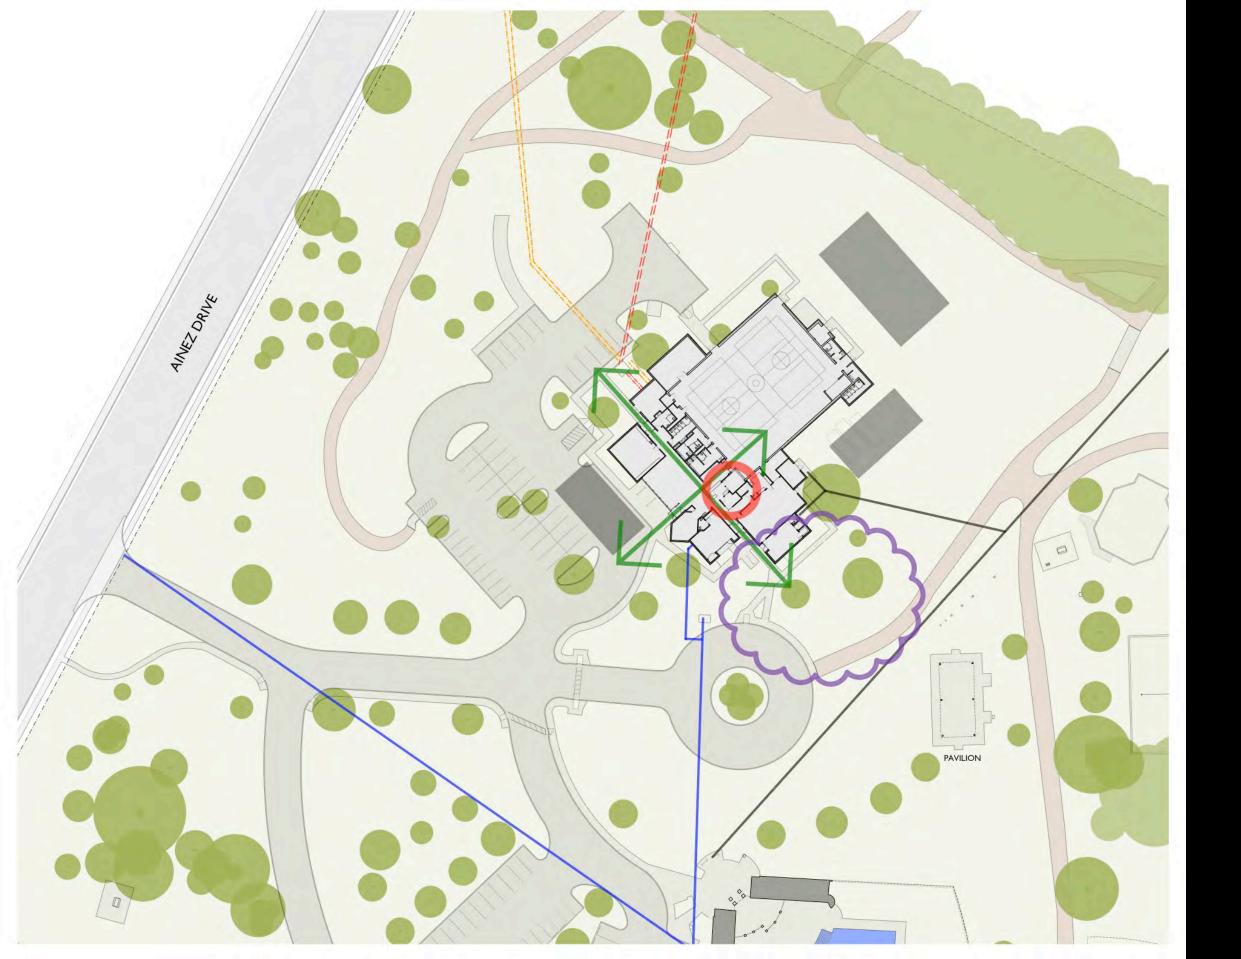

## Community Meeting for an Addition to the DOVE SPRINGS RECREATION CENTER

September 18, 2014



About this Addition

### THREE QUESTIONS:

- <sup>o</sup> Where should it be located?
- What should be in it? (spaces/functions)
- <sup>°</sup> How big should it be?

















# Starting with the EXISTING BUILDING

- What should be in it? (spaces/functions)
- <sup>°</sup> How big should it be?



|                |      | 8,100 sq. ft. |
|----------------|------|---------------|
| TOTAL BUILDING | 100% | 6             |



| 18,100 sq. ft. |
|----------------|
| 100%           |
| 7%             |
|                |



|                                     | 18,100 sq. ft. |
|-------------------------------------|----------------|
| TOTAL BUILDING                      | 100%           |
|                                     |                |
| CIRCULATION                         | 7%             |
| MECHANICAL, ELECTRICAL,<br>PLUMBING | 4%             |

Г



|                                     |     | 18,1 | 00 sq. ft. |   |
|------------------------------