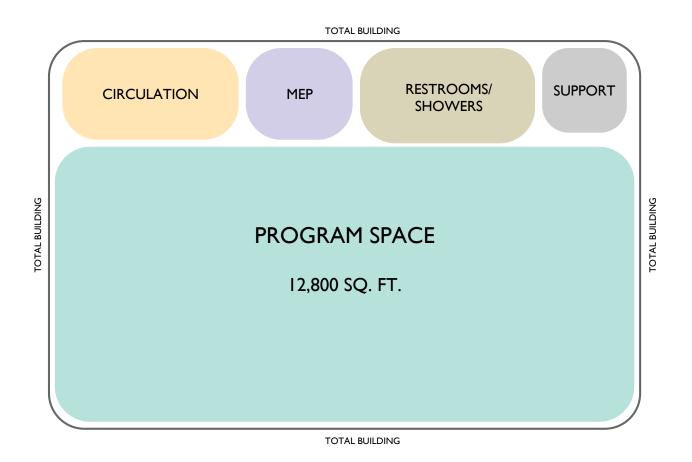

# Starting with the EXISTING BUILDING

- What should be in it? (spaces/functions)
- <sup>°</sup> How big should it be?

|                |      | 8,100 sq. ft. |
|----------------|------|---------------|
| TOTAL BUILDING | 100% | 6             |

| 18,100 sq. ft. |
|----------------|
| 100%           |
| 7%             |
|                |

|                                     | 18,100 sq. ft. |
|-------------------------------------|----------------|
| TOTAL BUILDING                      | 100%           |
|                                     |                |
| CIRCULATION                         | 7%             |
| MECHANICAL, ELECTRICAL,<br>PLUMBING | 4%             |

Г

|                                     |     | 18,1 | 00 sq. ft. |   |
|-------------------------------------|-----|------|------------|---|
| TOTAL BUILDING                      | 100 | )%   |            | _ |
|                                     |     |      |            |   |
| CIRCULATION                         | 7   | 7%   |            |   |
| MECHANICAL, ELECTRICAL,<br>PLUMBING | 4   | 4%   |            |   |
| RESTROOMS/SHOWERS                   | e   | 5%   |            |   |

|                                     | 18,100 sq. ft. |
|-------------------------------------|----------------|
| TOTAL BUILDING                      | 100%           |
|                                     |                |
| CIRCULATION                         | 7%             |
| MECHANICAL, ELECTRICAL,<br>PLUMBING | 4%             |
| RESTROOMS/SHOWERS                   | 6%             |
| SUPPORT                             | 4%             |

|                                     | 18,100 sq. ft. |
|-------------------------------------|----------------|
| TOTAL BUILDING                      | 100%           |
|                                     |                |
| CIRCULATION                         | 7%             |
| MECHANICAL, ELECTRICAL,<br>PLUMBING | 4%             |
| RESTROOMS/SHOWERS                   | 6%             |
| SUPPORT                             | 4%             |
| PROGRAM SPACES                      | 70%            |

|                                     | 18,100 sq. ft. |
|-------------------------------------|----------------|
| TOTAL BUILDING                      | 100%           |
|                                     |                |
| CIRCULATION                         | 7%             |
| MECHANICAL, ELECTRICAL,<br>PLUMBING | 4%             |
| RESTROOMS/SHOWERS                   | 6%             |
| SUPPORT                             | 4%             |
| PROGRAM SPACES                      | 70%            |
| STRUCTURE/WALLS                     | 9%             |