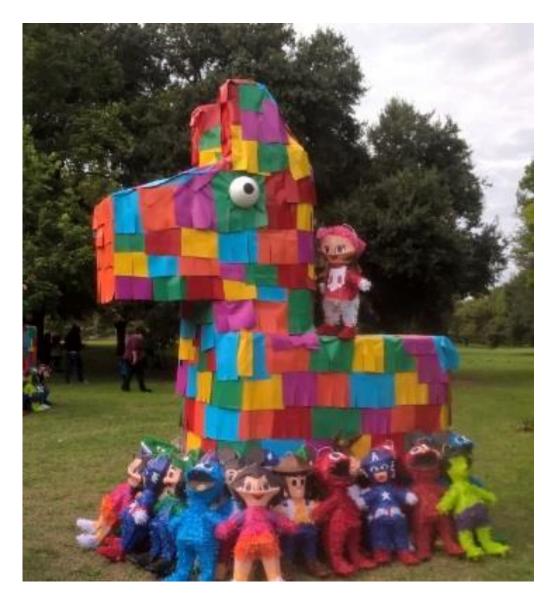

#### Narrative

During the month of October, when National Hispanic Heritage month is celebrated, and through November, as part of the East Austini Studio Tour, park goers and art pattrons alike will discover a group of massive piñtata casually grazing along the shores of Town Lake in Austin's castside. The iconic burros will provide a splash of color against the green backdrop of Edward Rendon Sr. Park.

The scene is playful, but the message is serious: Austin's growth story cannot avoid the demolition of cherished sites, but the city mast grow along a path of creative destruction, where a sense of place and identity can be found and eleberated from within the community of Austin's eastside. The piñata embodies the spint of creative destruction.

We intend to place the piñata display along the trail where large oak trees can be used to shade the installation. Whether enjoying a picnic in the park, a run on the trail, or a day on the water, the installation will serve as a reminder of the resiliency of the castside community.

Advanced digital fabrication techniques will be used to design the interior skeleton of the pitatas so that different poses can be modeled for each burro to engage with the landscape and create a more playful effect. Water-resistant materials will be used to fabricate the external shell and ormamentation to ensure the project's durability during the installation period.