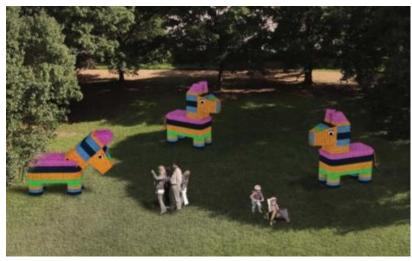

#### Narrative

During the month of October, when National Hispanic Heritage month is celebrated, and through November, as part of the East Austini Studio Tour, park goers and art pattrons alike will discover a group of massive piñtata casually grazing along the shores of Town Lake in Austin's castside. The iconic burros will provide a splash of color against the green backdrop of Edward Rendon Sr. Park.

The scene is playful, but the message is serious: Austin's growth story cannot avoid the demolition of cherished sites, but the city mast grow along a path of creative destruction, where a sense of place and identity can be found and eleberated from within the community of Austin's eastside. The piñata embodies the spint of creative destruction.

We intend to place the piñata display along the trail where large oak trees can be used to shade the installation. Whether enjoying a picnic in the park, a run on the trail, or a day on the water, the installation will serve as a reminder of the resiliency of the castside community.

Advanced digital fabrication techniques will be used to design the interior skeleton of the pitatas so that different poses can be modeled for each burro to engage with the landscape and create a more playful effect. Water-resistant materials will be used to fabricate the external shell and ormamentation to ensure the project's durability during the installation period.