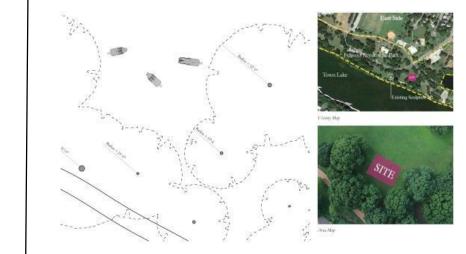

eleberated from within the community of Austin's eastside. The piñata embodies the spint of creative destruction.

We intend to place the piñata display along the trail where large oak trees can be used to shade the installation. Whether enjoying a picnic in the park, a run on the trail, or a day on the water, the installation will serve as a reminder of the resiliency of the castside community.

Advanced digital fabrication techniques will be used to design the interior skeleton of the pitatas so that different poses can be modeled for each burro to engage with the landscape and create a more playful effect. Water-resistant materials will be used to fabricate the external shell and ormamentation to ensure the project's durability during the installation period.



### Site map location



### **Preliminary Budget**

| Law Princtos: (Single Unit)                       |                |          | Pabrication and Installation