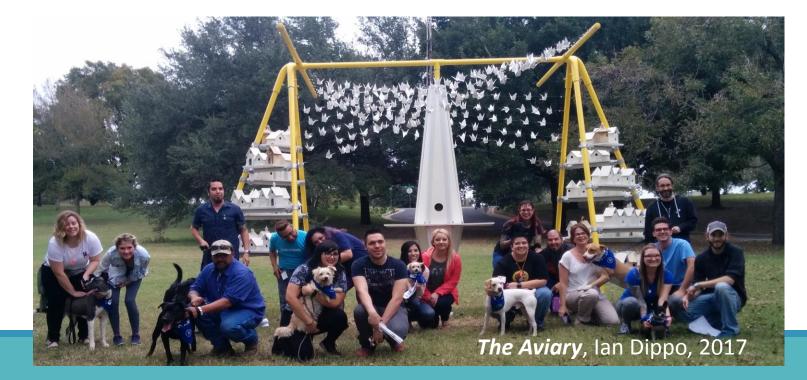

– 10 projects

2019 – 6/7 projects

#### <u>Awards</u>

2009 – Bill Davenport, *Giant Mushroom Forest,* Public Art Network Year in Review 2010 Award Recipient

2013 – Amy Scofied, *Treevolution*, First Place for Art on Henderson

2015 – David Goujon, *Las Piñatas,* Public Art Network Year in Review 2016 Award Recipient

2016 – Voted Austin Chronicle's Critics Pick: Best Art for the Masses

2017 – SXSW top pick for EAST



Las Piñatas, David Goujon, 2015



Second Annual Temporary Public Art Festival Edward Rendon Sr. Park from Nov 10 to 18

# **Public Events**

With 200+ Total Attendees! Saturday Strut & Sunday Stroll with Dead Music Capital Band

SXSW recommended TEMPO 2017 as a top pick during EAST!



Third Annual Temporary Public Art Festival Edward Rendon Sr. Park from Nov 9 to 17





# History & Highlights

- > Expose citizens and visitors to contemporary artworks by local artists
- Foster engagement between artists, artwork and the community
- Link artists with resources and city assistance to develop skills and experience
- Facilitate public discussion, civic dialogue, and collaborative partnering for programming
- Promote new interest and increased participation in, and focus on, public art
- Promote tourism and the convention and hotel industry through arts activity



#### Humpty Dumpty, Yuliya Lanina, 2016



Treehugger, Brent Baggett, 2013

- Superior artistic merit
- Responsiveness to the physical and cultural context of the site
- > Ability to engage the community in which the artwork is located
- Attention to structural soundness and environmentally safe ma