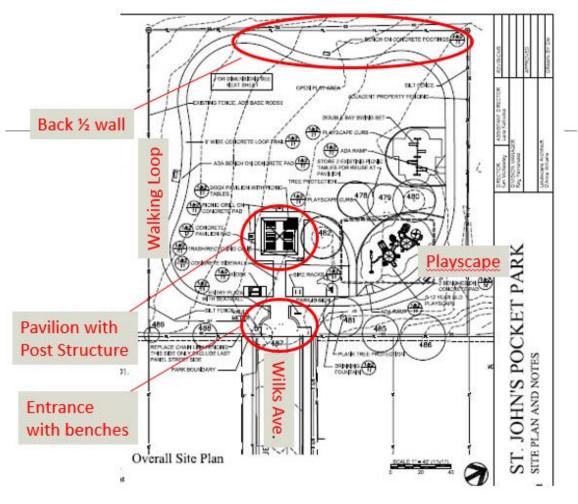

00

## Closes: Thursday, February 21, 2019, 5 pm Request For Qualifications

Artists who have a connection to, and/or lived experience with, the Montopolis neighborhood are encouraged to apply, regardless of professional experience.

Project Goals:

- Incorporates colors, imagery and themes that reflect the aesthetic qualities of the community;
- Through community engagement, suggests the future aspirations of the people of the Montopolis neighborhood;
- Responds to the story of the facility from 1971 to present and the activism of the surrounding community;
- Integrates seamlessly into the design of the facility and grounds;
- Is made from durable and low maintenance materials;
- Enriches or adds to the depth/breadth of the City of Austin's public art collection.

# St. John Pocket Park



# Closes: Thursday, March 7, 2019, 5 pm Request For Qualifications

Budget: \$30,000

Project Goals:

 $\boldsymbol{\diamondsuit}$  Honors and respects the history and considers the future of

the St. John neighborhood and community;

- inspires fun within the park;
- illuminates the diverse community who will visit and use the park;
- is easily maintained and vandal resistant in an exterior environment; and
- contributes to the depth/breadth of the City of Austin's public art collection

# Additional Artist Opportunity

# East 51st Streetscape



## Closes: Thursday, March 7, 2019, 5 pm Request For Qualifications

## Budget: \$48,000

## **Project Goals**

- Supports calming vehicular traffic and a safe, interesting and lively pedestrian and bicycle environment;
- Conceptually connects