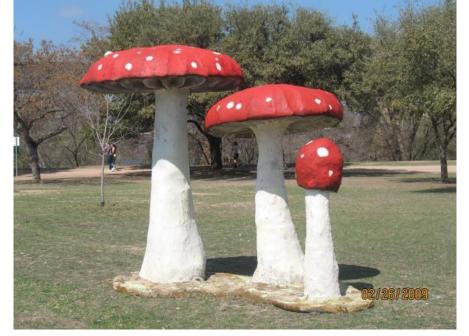

#### <u>Awards</u>

2009 – Bill Davenport, *Giant Mushroom Forest,* Public Art Network Year in Review 2010 Award Recipient

2013 – Amy Scofied, *Treevolution*, First Place for Art on Henderson

2015 – David Goujon, *Las Piñatas,* Public Art Network Year in Review 2016 Award Recipient

Giant Mushroom Forest, Bill Davenport, 2009

Color Field, Agustina Rodriguez, 2018