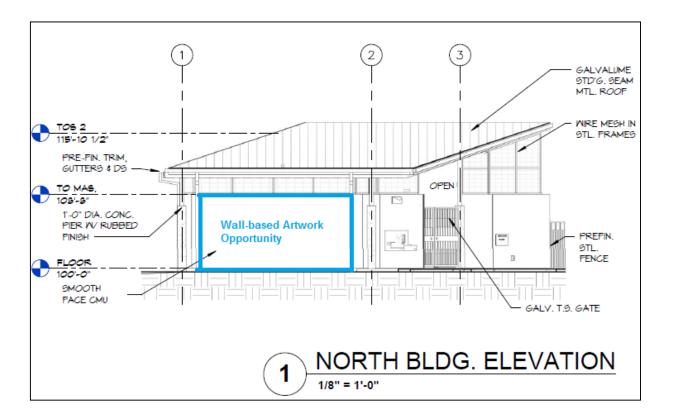

|                                 |                                  |
|                                                                                                            |                                 |                                  |

## **Application Process**

### **QUESTIONS?**

Contact: **Anna Bradley,** AIPP Coordinator at anna.bradley@austintexas.gov

512-974-7841

A record of the information meeting and a FAQ sheet will be posted on AIPP's website at:

www.austincreates.com

Past years' projects can be found at: <u>www.austintexas.gov/TEMPO</u>

Flickr.com/photos/austinaipp

Instagram: @Cityofaustinarts

Facebook: CityofAustinArts

Youtube: 2018 Showcase https://www.youtube.com/watch?v=si PXyZ-HDzk&list=PLDKZTUINzz3oSlaiL7-9LE7bHGuufwwaY

# **Rosewood Park**



## Closes: Thursday, February 14, 2019, 5 pm Request For Qualifications

### Budget: \$44,000

Project Goals:

- Reflect the nature and character of the Rosewood Neighborhood Park and Pool.
- Conceptualizes a strong overall artwork design approach that integrates with the site.
- Is consistent with and mindful of the historic values of the Rosewood community and Rosewood Neighborhood Park site.
- Is easily maintained and vandal resistant in an exterior environment.
- Contributes to the depth/breadth of the City of Austin's public art collection.

# Additional Artist Opportunity

# Montopolis Recreation and Community Center

**Project Budgets:** 

Exterior stairwell wall \$70,000

Exterior sculpture \$90,000

Interior lobby wall \$40,000

Exterior window screens \$40,000

## Closes: Thurs