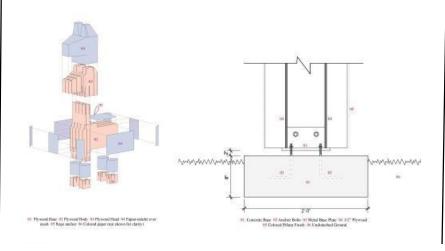

Advanced digital fabrication techniques will be used to design the interior skeleton of the pitatas so that different poses can be modeled for each burro to engage with the landscape and create a more playful effect. Water-resistant materials will be used to fabricate the external shell and ormamentation to ensure the project's durability during the installation period.

### Site map location