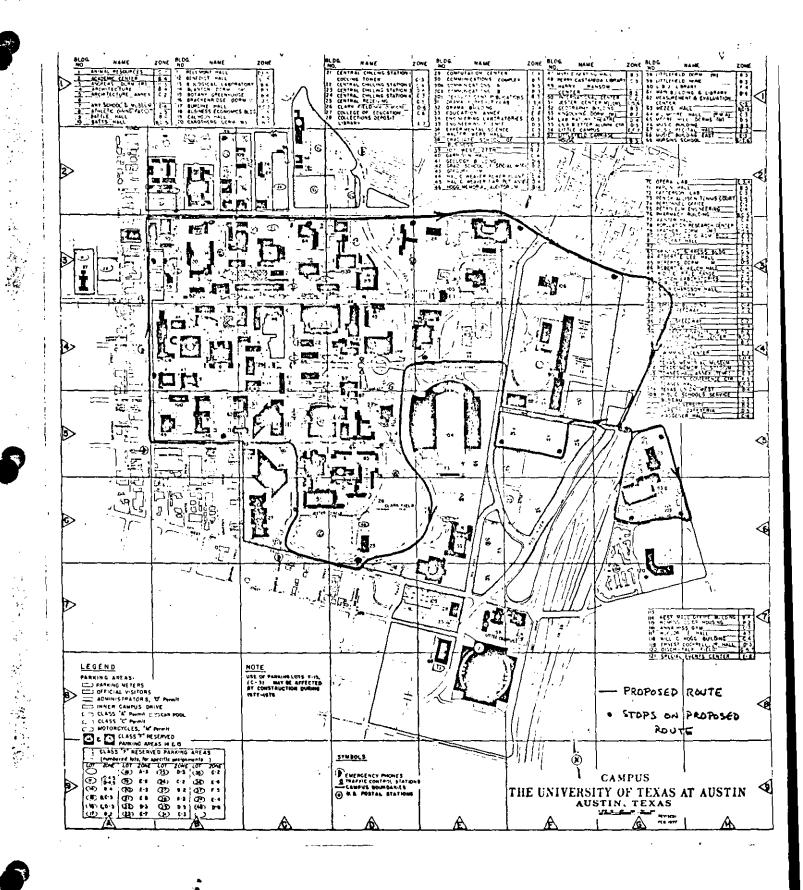

WHEREAS, the East Campus Route is sought to be changed in order to improve the operational and safety characteristics of this route; which said proposed new route is described as follows:

> East on Manor Road to Comal, south on Comal to the entrance to University of Texas parking lot #103, west through lot #103 to east frontage road, north on frontage road to Manor Road, west on Manor Road and resume route.

Now, Therefore,

BE IT RESOLVED BY THE CITY COUNCIL OF THE CITY OF AUSTIN:

That the University of Texas Shuttle Bus route revision described above and as shown on the route map attached hereto as Exhibit "A," is hereby approved.

ADOPTED: ALUGUST 25, 1977. ATTEST: Jacome City Cler

24AUG77 JCS:sh

\* ŝ • í

EXHIBIT "A"