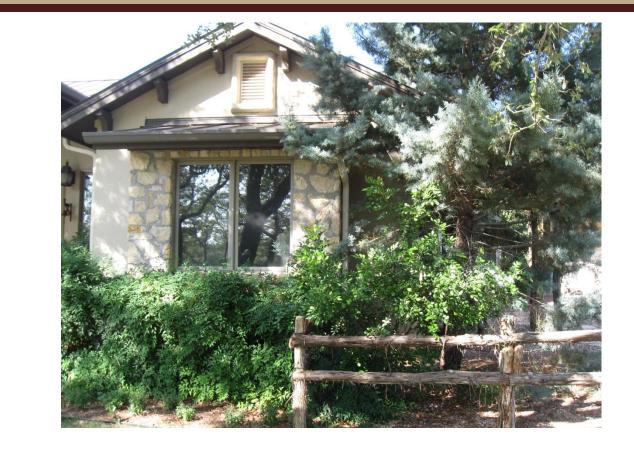

## FIREWISE LANDSCAPING PRINCIPLES

"The right plant in the right place" (plants around the home can be fuel for a wildfire)

- Break up the lateral and vertical ladder fuels
- Choose fire-resistant plants
- Keep the ground fire low and less intense
- Remove dead and dry material removed

#### **Fire resistance**

- Higher moisture content
- Keep plants with resins, oils, and volatiles away from the home
- Highly combustible plants = high heat flames

EST SERVICE

### **Growth Type**

- Slower growth plants
- Low growing plants reduce vertical fire chances
- Less dense = less fuel