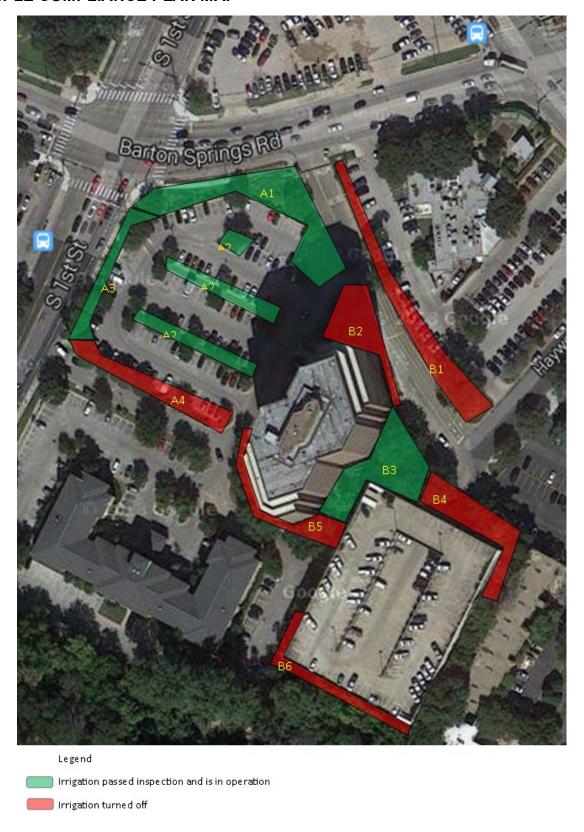

## **COMPLIANCE PLAN MAP**

- Using a map or satellite image of the property, designate the area of each irrigation station with either green or red (see following page for an example map):
  - Green is for stations that have passed the Commercial Facility Irrigation Assessment and will be in operation; and
  - Red is for stations that will not be in operation.
- Each station shall be clearly labeled in a contrasting color as to which controller it is tied to and its station number. This shall be done in an alpha-numeral system where-in each controller is designated with a letter and each station a number.
  - For example, station three on your first controller would be labeled A3. Station twenty-two in your second controller would be labeled B22.
- No map is required if the entire irrigation system is shut off.

## **EXAMPLE COMPLIANCE PLAN MAP**

WaterWiseAustin.org | FacEvalSubmit@austintexas.gov | 512-974-2199 opt. 4

Revised: 01-Apr-2024