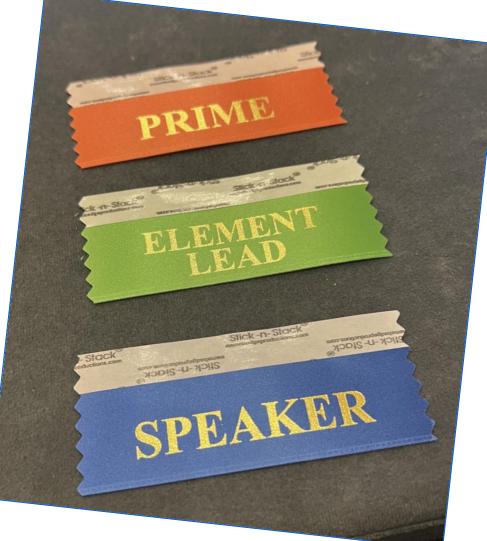

### Validate Your Parking on the 2<sup>nd</sup> Floor Near Elevator BEFORE 10 a.m.

Let's Talk Primes Element Lead Speaker

### Let's Talk Primes Element Lead Speaker