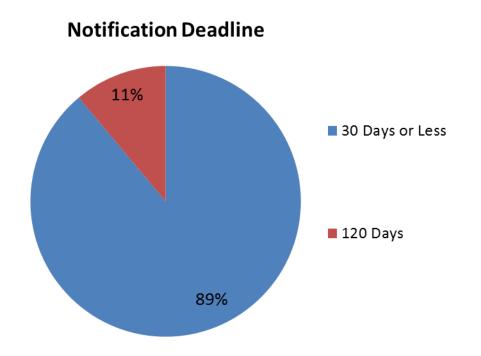

# Notice of Proposed Street Closure Process in Other Cities

- Deadline
  - Between 5 days 120 days
- Types of notification
  - Direct mail
  - Email
  - Hand-delivered
  - Website/bulletin board
  - Media advisory
  - Neighborhood meetings
  - Block signatures
  - Door hangers
  - Permanent sign-posts in special event areas
- No incurred costs by City