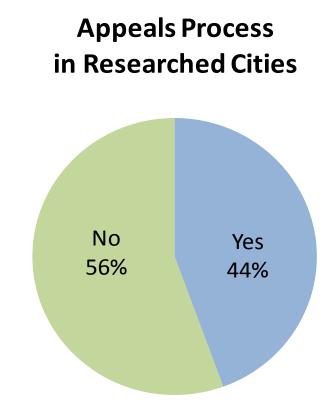

# Street Closure Appeals Process in Other Cities

- No Process
  - City acts as negotiator between event organizer and affected persons and addresses concerns
- Appeals Process
  - Contingent on event location, type, size/scope