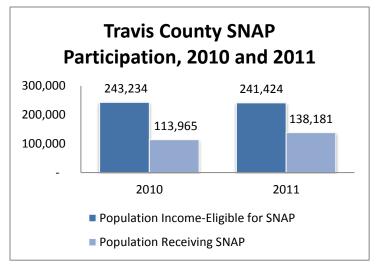

### **Travis County**

- **17 SNAP application locations.** These locations are HHSC benefits offices, community centers, and organizations acting as community partners.<sup>2</sup>
- 57% of income-eligible Travis
   County residents receive SNAP
   benefits. If the additional 43% of eligible residents had received benefits, the county could have seen an additional \$303,054,609 (estimated) in economic activity.<sup>3</sup>
- 398 SNAP retailers. These retailers are grocers, supermarkets, convenience stores, etc., that accept SNAP benefits to purchase food. Only five grocers reported that they do not accept SNAP benefits.<sup>4</sup>