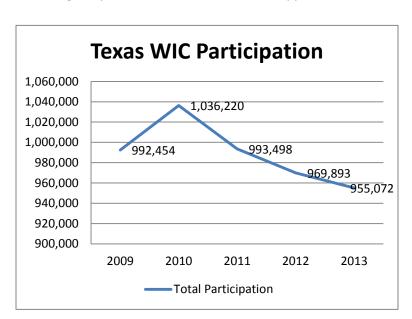

### **Travis County**

- 12 WIC application locations.
   These locations include WIC clinics, community clinics and neighborhood centers.<sup>7</sup>
- Statewide participation has declined over the last four years.<sup>8</sup>
- 61 WIC retailers. These are retailers that accept WIC benefits for the purchase of food items.<sup>10</sup>
- Seven farmer's markets accept
   WIC benefits. Four of these
   markets also utilize the DDIP.<sup>11</sup>