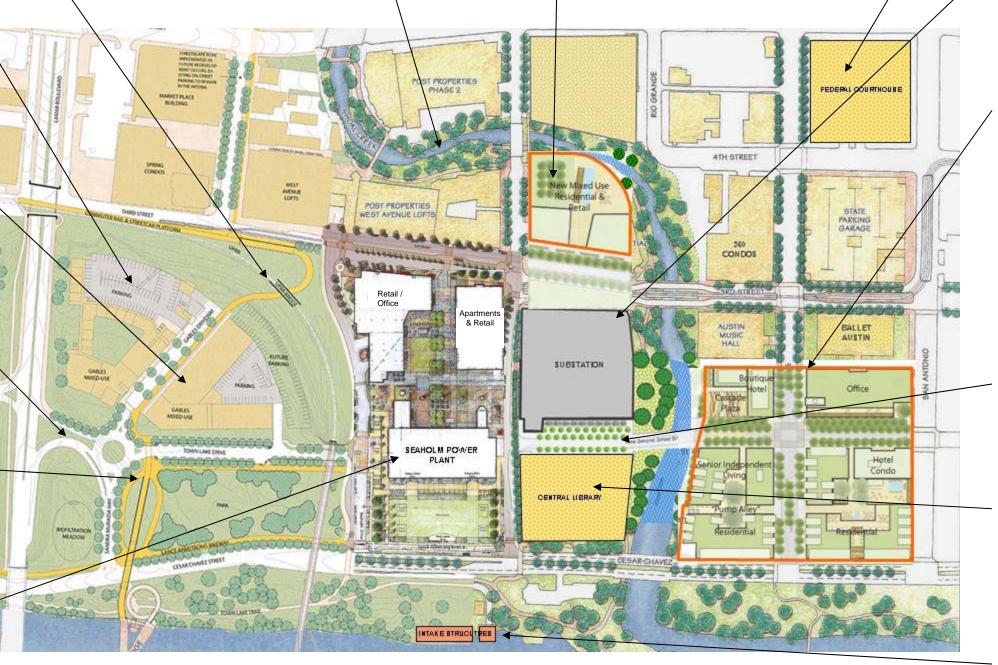

### **Bowie Underpass**

Status: Design

Construction: 2014 (estimated) Pedestrian and bicycle underpass of

Union Pacific Railroad

### Gables Park Plaza Ph I

Status: Completed 2010

294 Apartments 8500 SF Commercial

http://gables.com/find/apartment/1191-

gables-park-plaza-austin-tx

### Gables Park Plaza Ph II

Status: Under Construction:

223 Apartments

14,000 SF Commercial

### **Sand Beach Improvements**

Status: Completed 2010

Road realignment, district water quality

and parkland improvements

### **Pfluger Bridge Extension**

Status: Completed 2011
Extension of bicycle and pedestrian

bridge over Cesar Chavez

## Seaholm Power Plant Redevelopment

Status: Construction

309 Apartments

Office

Retail (including Trader Joe's) 315 Public Parking Spaces

http://austingo.austintexas.gov/department/seaholm-

power-plant-redevelopment

### Lower Shoal Creek Improvements

Status: Design

Construction: 2013 - 2015

Various phases of trail improvement and bank stabilization in conjunction with adjacent projects – 5<sup>th</sup> Street to

Lady Bird Lake

# Energy Control Center Redevelopment

Status: Master Development Agreement

Approved

Construction: 2014 (estimated)

482 Condominium Units 15.000 SF Commercial

http://austingo.austintexas.gov/department/green-

water-treatment-plant-redevelopment

# Seaholm District Update 2013

#### **New Federal Courthouse**

Status: Completed 2012

211,690 SF

#### Seaholm Substation Artwall

Status: Design Construction: TBD

## Green Water Treatment Plant Redevelopment

Status: Master Development

Agreement Approved

Construction: 2013 (estimated)

695 Residential Units 400 Hotel Rooms 580,000 SF Office 160,000 SF Retail

Includes extension of W 2<sup>nd</sup> Street &

Nueces through site

http://austingo.austintexas.gov/department/greenwater-treatment-plant-redevelopment

## 2<sup>nd</sup> Street Bridge and extension to West Avenue

Status: Design

Construction: 2013 (estimated)
In conjunction with New Central Library

### **New Central Library**

Status: Design

Construction: 2013 (estimated)

200,000 SF Central Library

http://library.austintexas.gov/basic-page/new-central-library-austin

## Intake Structure Redevelopment

Status: Public Engagement
Potential redevelopment of Seaholm
Power Plant and Green Water
Treatment Plant intake structures for
park-oriented amenities