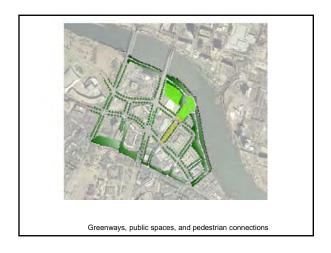

## **Economics**

- Site is well positioned to take advantage of many assets including proximity to lake, highly
  educated workforce, engaged citizenry and experienced public agencies
- Potential to accommodate a robust array of uses while improving transit, walkability and connections to lake
- Multi-family residential, office, hotel and retail
  - Mid- and high-rise (6 and 16 stories)
- 15% Affordable housing
- Shared parking with reduced parking requirements
- Density bonus for public amenities
- Public improvement District or TIF for public improvements
- Build-out program with 6 million sf, 5600 residents and 9000 jobs
- Generate \$32 M in property taxes/year



## **Access and connectivity**













































## Development











## Placem