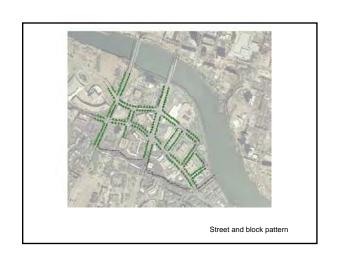

## **Economics**

- Site is well positioned to take advantage of many assets including proximity to lake, highly
  educated workforce, engaged citizenry and experienced public agencies
- Potential to accommodate a robust array of uses while improving transit, walkability and connections to lake
- Multi-family residential, office, hotel and retail
  - Mid- and high-rise (6 and 16 stories)
- 15% Affordable housing
- Shared parking with reduced parking requirements
- Density bonus for public amenities
- Public improvement District or TIF for public improvements
- Build-out program with 6 million sf, 5600 residents and 9000 jobs
- Generate \$32 M in property taxes/year



## **Access and connectivity**













































## Development











## Plac