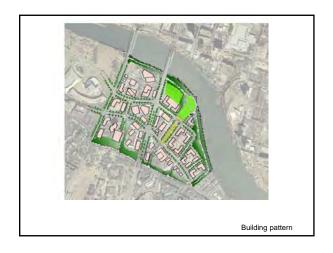

## **Economics**

- Site is well positioned to take advantage of many assets including proximity to lake, highly
  educated workforce, engaged citizenry and experienced public agencies
- Potential to accommodate a robust array of uses while improving transit, walkability and connections to lake
- Multi-family residential, office, hotel and retail
  - Mid- and high-rise (6 and 16 stories)
- 15% Affordable housing
- Shared parking with reduced parking requirements
- Density bonus for public amenities
- Public improvement District or TIF for public improvements
- Build-out program with 6 million sf, 5600 residents and 9000 jobs
- Generate \$32 M in property taxes/year



## **Access and connectivity**













































## Development











## Placemak