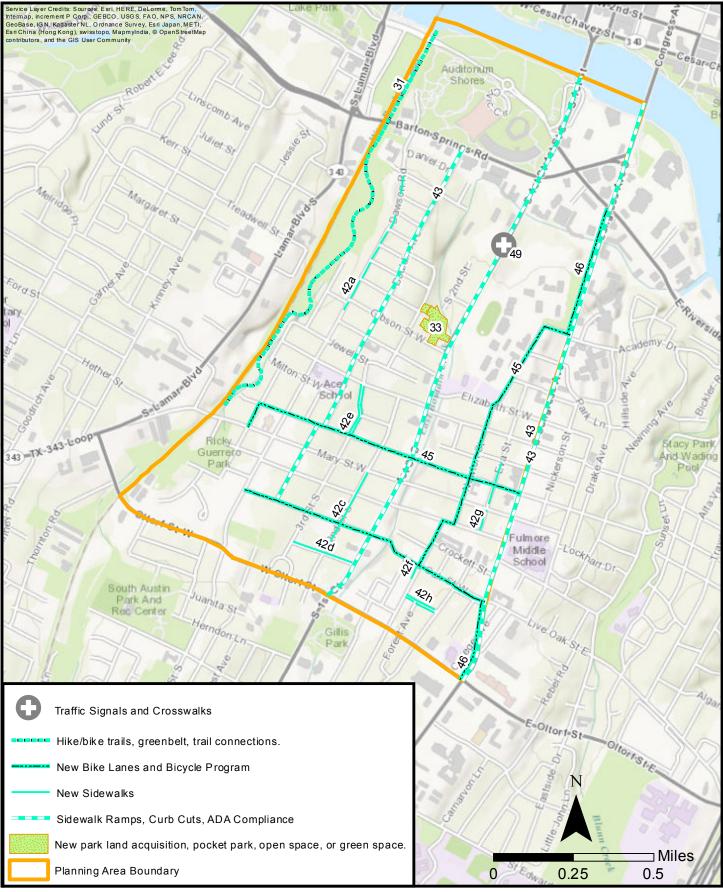

## Bouldin Creek Neighborhood Planning Area CIP Recommendations (Incomplete)

Planning and Zoning Department

Date: 5/13/2014

This product is for informational purposes and may not have been prepared for or be suitable for legal, engineering, or surveying purposes. It does not represent an on-the-ground survey and represents only the approximate relative location of properly boundaries.