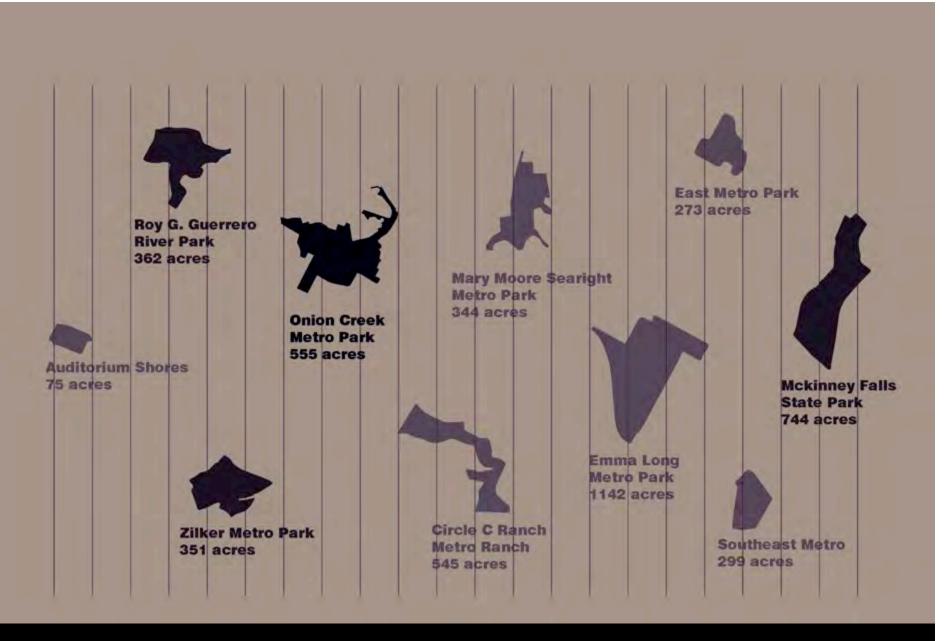

## AUSTIN CASE STUDIES SCALE COMPARISONS

#### **ZILKER METRO PARK**

AUSTIN METRO PARK 351 ACRES

- **BARBEQUE PITS 2**
- **OFF-LEASH DOG AREA 1** 
  - **PLAYGROUNDS 1**
- **RESERVABLE FACILITIES 5** 
  - **SWIMMING POOLS 1**
  - **BOTANICAL GARDENS** 
    - HILLSIDE THEATRE
- **ENVIRONMENTAL EDUCATION** 
  - **TENNIS COURTS 2**
  - **BASKETBALL COURTS 2**
  - **MULTIPURPOSE FIELDS 2** 
    - **NATURAL SWIMMING 1** 
      - PICNIC TABLES 3
      - TRAIL MILES 0.2
      - NATURAL STREAMS

#### **ROY G. GUERRERO RIVER PARK**

AUSTIN METRO PARK 362 ACRES

PLAYGROUNDS - 1
BASEBALL FIELDS - 4
SOFTBALL FIELDS - 12
VOLLEYBALL COURTS - 3
GOLF COURSE
DISC GOLF
EXERCISE TRAIL
BEACH PLAY
PICNIC SHELTERS - 1
PICNIC TABLES - 25
TRAILS - 2.3
FOREST
LADY BIRD LAKE
FLOODPLAIN PRAIRIE

#### **MCKINNEY FALLS STATE PARK**

AUSTIN STATE PARK 744 ACRES

NATURAL SWIMMING - 1
PICNIC TABLES - 3
TRAILS
CAMPING
FISHING
HISTORIC RUINS
WILDLIFE HABITAT
NATURE PRESERVE
NATURAL ROCK FORMATIONS
NATURAL STREAMS