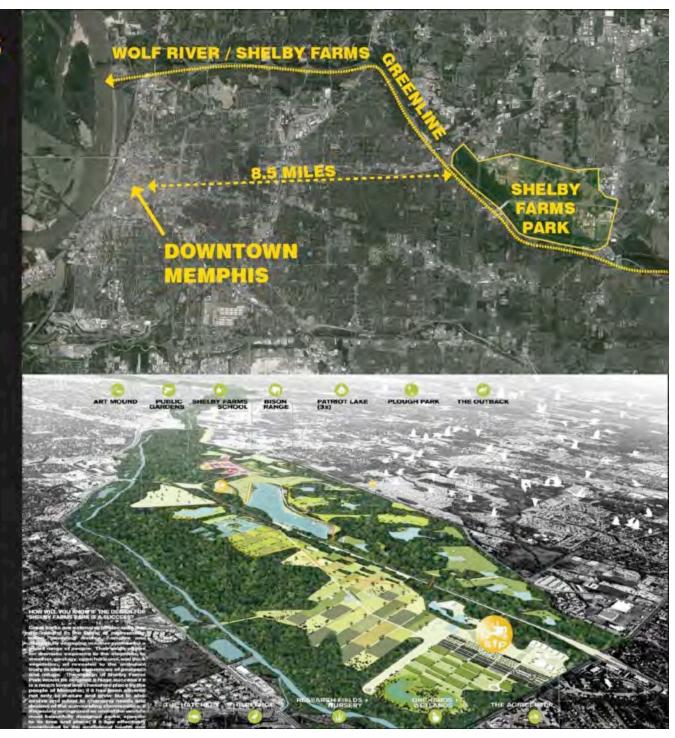

## SHELBY FARMS PARK

MEMPHIS, TENNESSEE
FIELD OPERATIONS
2008

4500 ACRES

FORMER FARMLAND

PROGRAMMATIC SPINE

## SHELBY FARMS PARK

**MEMPHIS, TENNESSEE** 

DOG PARK **EDUCATION CENTER BIKE RENTALS FARM TO FORK FELLOWSHIP** LASTERTAG/PAINTBALL **PICNIC PAVILIONS AMPHITHTEATER** ART MOUND KITE FLYING AREA **OUTDOOR CLASSROOM** WEDDINGS **PUBLIC GARDENS ADVENTURE PLAY EXERCISE TRAIL EARTH DAY 5K DISC GOLF** BMX RECREATIONAL LAKE BOATING **EQUESTRIAN TRAIL BISON RANGE** MEADOWS RESEARCH FIELDS