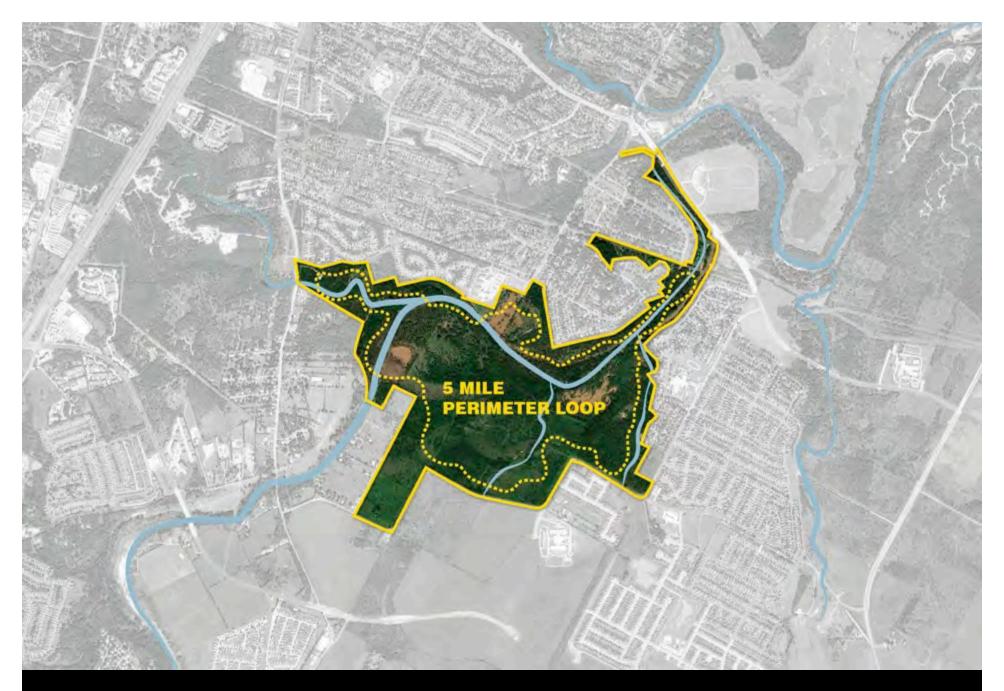

# SITE ANALYSIS

ONION CREEK WATERSHED

PARK ADJACENCIES

PARK CONNECTIONS

FLOODPLAIN

ONION CREEK DIVIDE

SITE QUADRANTS