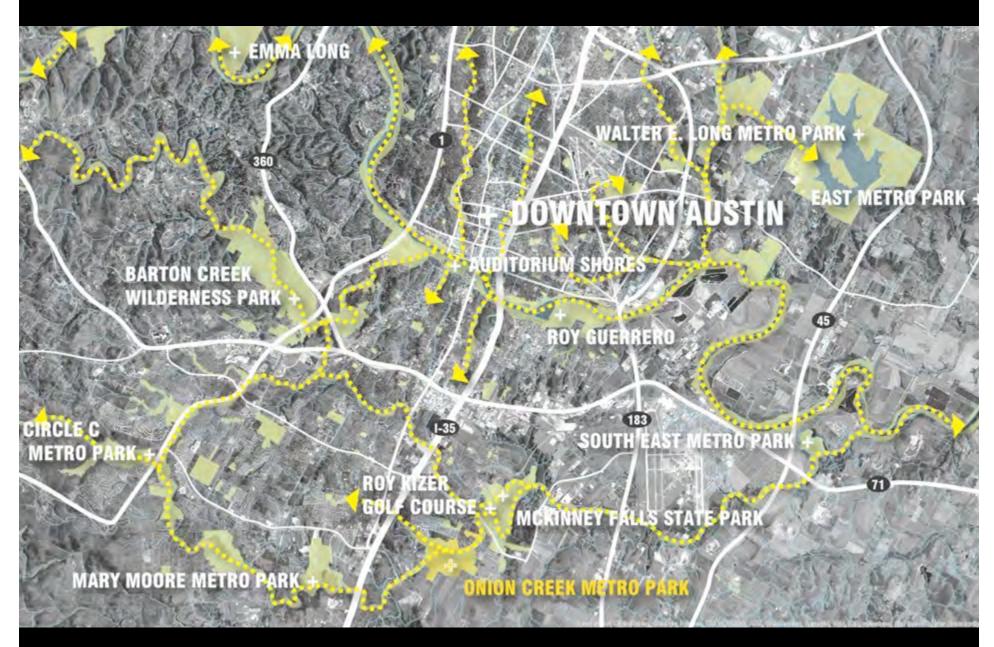

URPOSE FIELDS 2** 
    - **NATURAL SWIMMING 1** 
      - PICNIC TABLES 3
      - TRAIL MILES 0.2
      - NATURAL STREAMS

DOWNTOWN

\*AUSTIN

METRO
PARK

\*ONION CREEK
METRO PARK



#### **ROY G. GUERRERO RIVER PARK**

AUSTIN METRO PARK 362 ACRES





PLAYGROUNDS - 1
BASEBALL FIELDS - 4
SOFTBALL FIELDS - 12
VOLLEYBALL COURTS - 3
GOLF COURSE
DISC GOLF
EXERCISE TRAIL
BEACH PLAY
PICNIC SHELTERS - 1
PICNIC TABLES - 25
TRAILS - 2.3
FOREST
LADY BIRD LAKE
FLOODPLAIN PRAIRIE





#### **MCKINNEY FALLS STATE PARK**

AUSTIN STATE PARK 744 ACRES





NATURAL SWIMMING - 1
PICNIC TABLES - 3
TRAILS
CAMPING
FISHING
HISTORIC RUINS
WILDLIFE HABITAT
NATURE PRESERVE
NATURAL ROCK FORMATIONS
NATURAL STREAMS





## ONION CREEK METRO PARK

### CONTEXT



**AUSTIN PARK CONTEXT** 



**AUSTIN PARK IDENTITIES** 



#### **GREEN CONNECTIONS**

# SITE ANALYSIS



ONION CREEK WATERSHED



PARK ADJACENCIES



PARK CONNECTIONS



FLOODPLAIN





ONION CREEK DIVIDE



SITE QUADRANTS









### SITE PHOTOS







































# PARK ELEMENTS

### PARK COMPOSITION

NATURE?

PASSIVE?

**ACTIVE?** 

**CULTURAL?** 



#### nature

NATURE RETENTION LAKE PRAIRIE RESTORATION STREAM RESTORATION DEMONSTRATION WETLANDS STAR GAZING BIOSWALES INVASIVES DEMONSTRATION FOREST RESTORATION WILDFLOWER FIELDS WILDLIFE HABITAT UT ECOLOGY FIELDS NATIVES NURSERY GRAZING ANIMALS NATURE EDUCATION WATER CONSERVATION

#### PASSIVE

GREAT LAWN FLEXIBLE OPEN SPACE HAMMOCK GROVE PORCH SWING GROVE TREE NURSERY SEED COLLECTION NATURE TRAILS EOUESTRIAN TRAILS OBSERVATION TOWER PICNIC GROVE BIRD BLIND CAMPING CREEK B