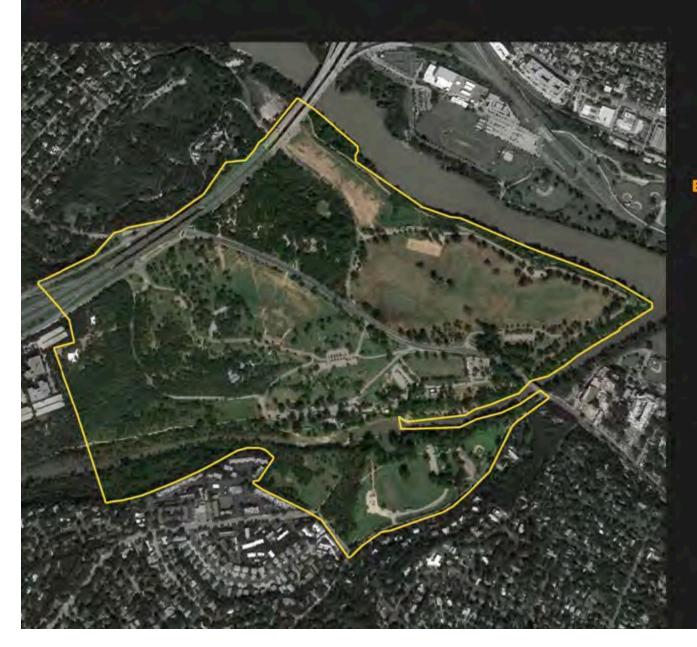

#### **ZILKER METRO PARK**

AUSTIN METRO PARK 351 ACRES

- **BARBEQUE PITS 2**
- **OFF-LEASH DOG AREA 1** 
  - **PLAYGROUNDS 1**
- **RESERVABLE FACILITIES 5** 
  - **SWIMMING POOLS 1**
  - **BOTANICAL GARDENS** 
    - HILLSIDE THEATRE
- **ENVIRONMENTAL EDUCATION** 
  - **TENNIS COURTS 2**
  - **BASKETBALL COURTS 2**
  - **MULTIPURPOSE FIELDS 2** 
    - **NATURAL SWIMMING 1** 
      - PICNIC TABLES 3
      - TRAIL MILES 0.2
      - NATURAL STREAMS