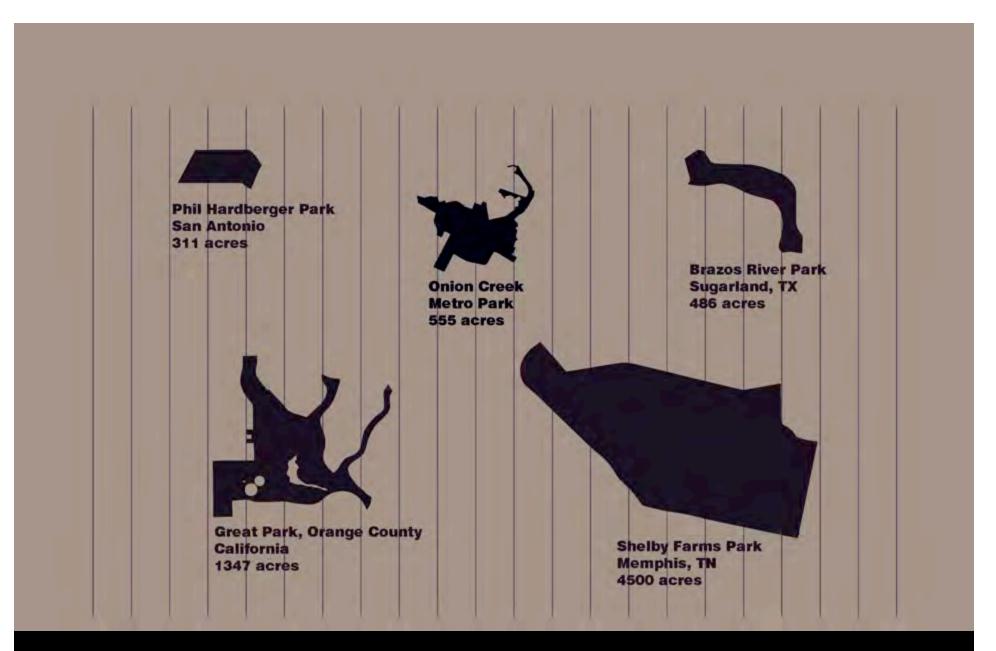

# PARK EXAMPLES

# PARK EXAMPLES SCALE COMPARISONS

#### BRAZOS RIVER PARK

SUGARLAND, TEXAS
SWA GROUP

486 ACRES FORMER FARMLAND

RIVER RESTORATION ROOMS WITHIN A LANDSCAPE

#### PHIL HARDBERGER PARK

SAN ANTONIO, TEXAS STEVE STIMSON ASSOCATES AND D.I.R.T. STUDIO 2008

FORMER DAIRY
FARM
ROOMS WITHIN
A LANDSCAPE
75% PRESERVATION
25% RECREATION

## SHELBY FARMS PARK

MEMPHIS, TENNESSEE
FIELD OPERATIONS
2008

4500 ACRES

FORMER FARMLAND

PROGRAMMATIC SPINE