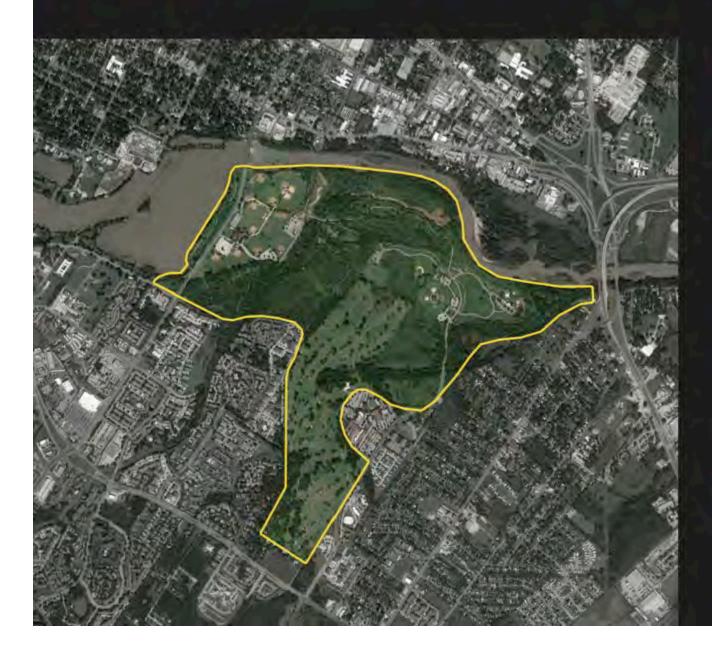

#### **ROY G. GUERRERO RIVER PARK**

AUSTIN METRO PARK 362 ACRES

PLAYGROUNDS - 1
BASEBALL FIELDS - 4
SOFTBALL FIELDS - 12
VOLLEYBALL COURTS - 3
GOLF COURSE
DISC GOLF
EXERCISE TRAIL
BEACH PLAY
PICNIC SHELTERS - 1
PICNIC TABLES - 25
TRAILS - 2.3
FOREST
LADY BIRD LAKE
FLOODPLAIN PRAIRIE