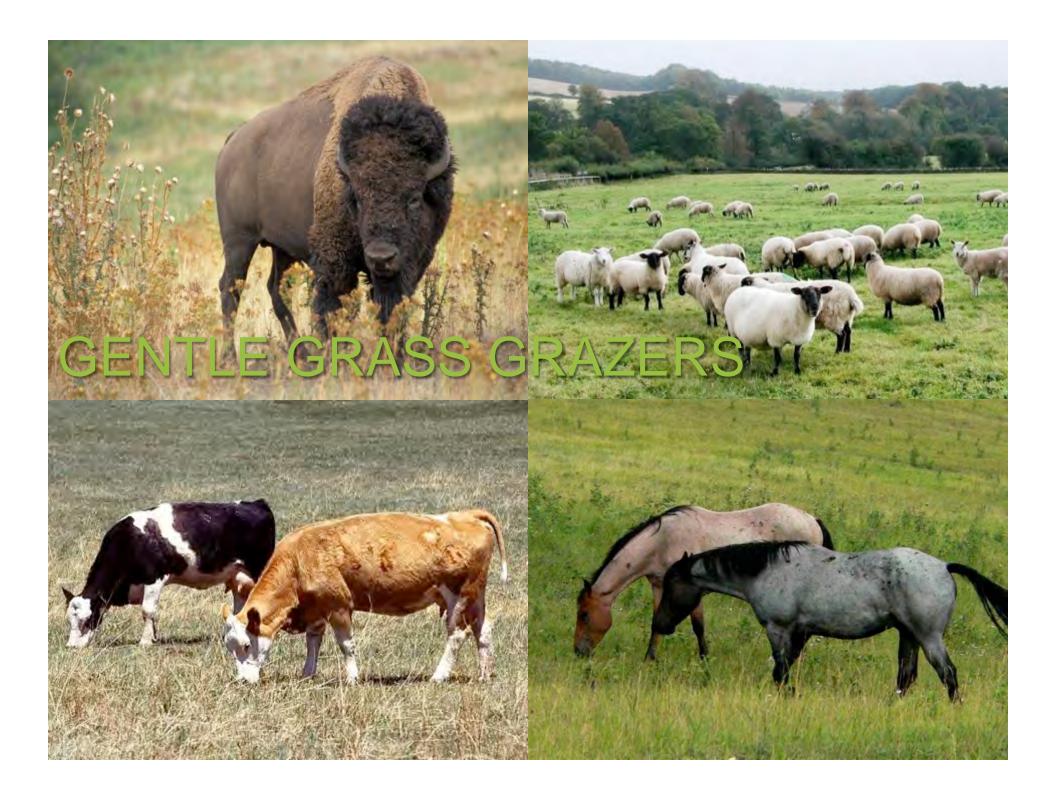

#### nature

NATURE RETENTION LAKE PRAIRIE RESTORATION STREAM RESTORATION DEMONSTRATION WETLANDS STAR GAZING BIOSWALES INVASIVES DEMONSTRATION FOREST RESTORATION WILDFLOWER FIELDS WILDLIFE HABITAT UT ECOLOGY FIELDS NATIVES NURSERY GRAZING ANIMALS NATURE EDUCATION WATER CONSERVATION