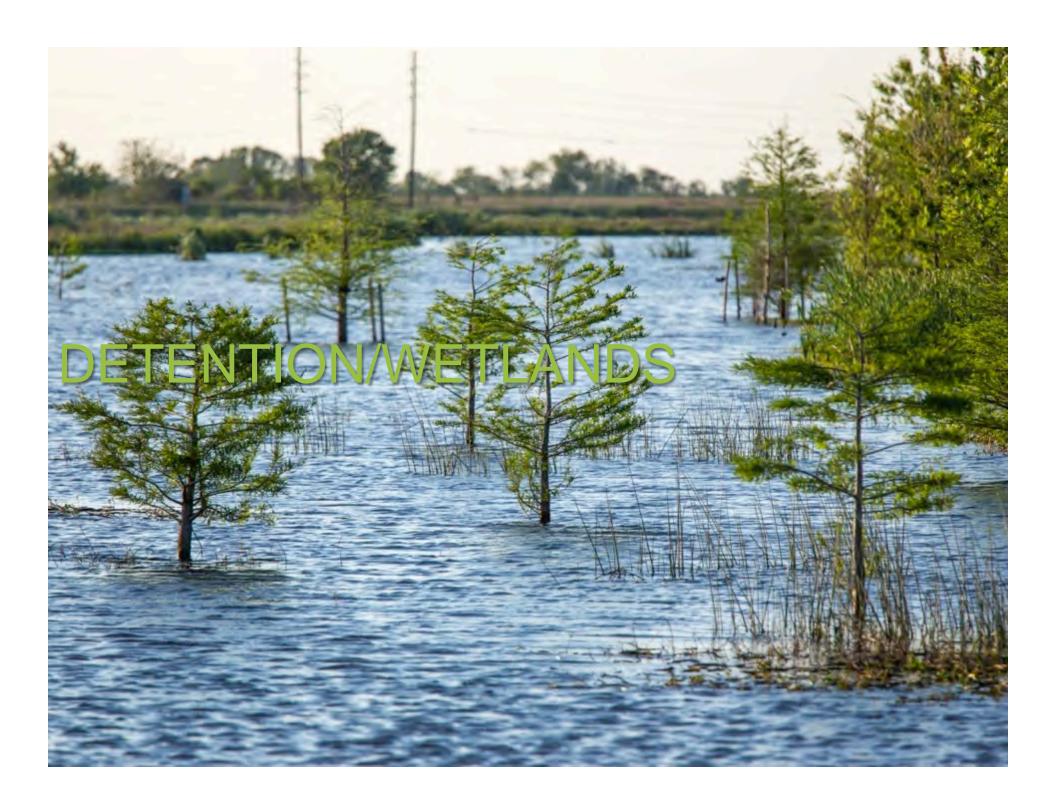

#### nature

NATURE RETENTION LAKE PRAIRIE RESTORATION STREAM RESTORATION DEMONSTRATION WETLANDS STAR GAZING BIOSWALES INVASIVES DEMONSTRATION FOREST RESTORATION WILDFLOWER FIELDS WILDLIFE HABITAT UT ECOLOGY FIELDS NATIVES NURSERY GRAZING ANIMALS NATURE EDUCATION WATER CONSERVATION