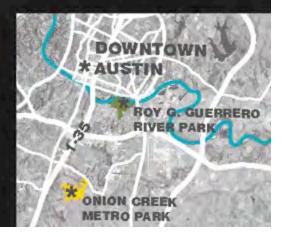

ZILKER METRO PARK**

AUSTIN METRO PARK 351 ACRES





- **BARBEQUE PITS 2**
- **OFF-LEASH DOG AREA 1** 
  - **PLAYGROUNDS 1**
- **RESERVABLE FACILITIES 5** 
  - **SWIMMING POOLS 1**
  - **BOTANICAL GARDENS** 
    - HILLSIDE THEATRE
- **ENVIRONMENTAL EDUCATION** 
  - **TENNIS COURTS 2**
  - **BASKETBALL COURTS 2**
  - **MULTIPURPOSE FIELDS 2** 
    - **NATURAL SWIMMING 1** 
      - PICNIC TABLES 3
      - TRAIL MILES 0.2
      - NATURAL STREAMS

DOWNTOWN

\*AUSTIN

METRO
PARK

\*ONION CREEK
METRO PARK



#### **ROY G. GUERRERO RIVER PARK**

AUSTIN METRO PARK 362 ACRES





PLAYGROUNDS - 1
BASEBALL FIELDS - 4
SOFTBALL FIELDS - 12
VOLLEYBALL COURTS - 3
GOLF COURSE
DISC GOLF
EXERCISE TRAIL
BEACH PLAY
PICNIC SHELTERS - 1
PICNIC TABLES - 25
TRAILS - 2.3
FOREST
LADY BIRD LAKE
FLOODPLAIN PRAIRIE





#### **MCKINNEY FALLS STATE PARK**

AUSTIN STATE PARK 744 ACRES





NATURAL SWIMMING - 1
PICNIC TABLES - 3
TRAILS
CAMPING
FISHING
HISTORIC RUINS
WILDLIFE HABITAT
NATURE PRESERVE
NATURAL ROCK FORMATIONS
NATURAL STREAMS





## ONION CREEK METRO PARK

### CONTEXT



**AUSTIN PARK CONTEXT** 



**AUSTIN PARK IDENTITIES** 



#### **GREEN CONNECTIONS**

# SITE ANALYSIS



ONION CREEK WATERSHED



PARK ADJACENCIES



PARK CONNECTIONS



FLOODPLAIN





ONION CREEK DIVIDE



SITE QUADRANTS









### SITE PHOTOS







































# PARK ELEMENTS

### PARK COMPOSITION

NATURE?

PASSIVE?

**ACTIVE?** 

**CULTURAL?** 



#### nature

NATURE RETENTION LAKE PRAIRIE RESTORATION STREAM RESTORATION DEMONSTRATION WETLANDS STAR GAZING BIOSWALES INVASIVES DEMONSTRATION FOREST RE