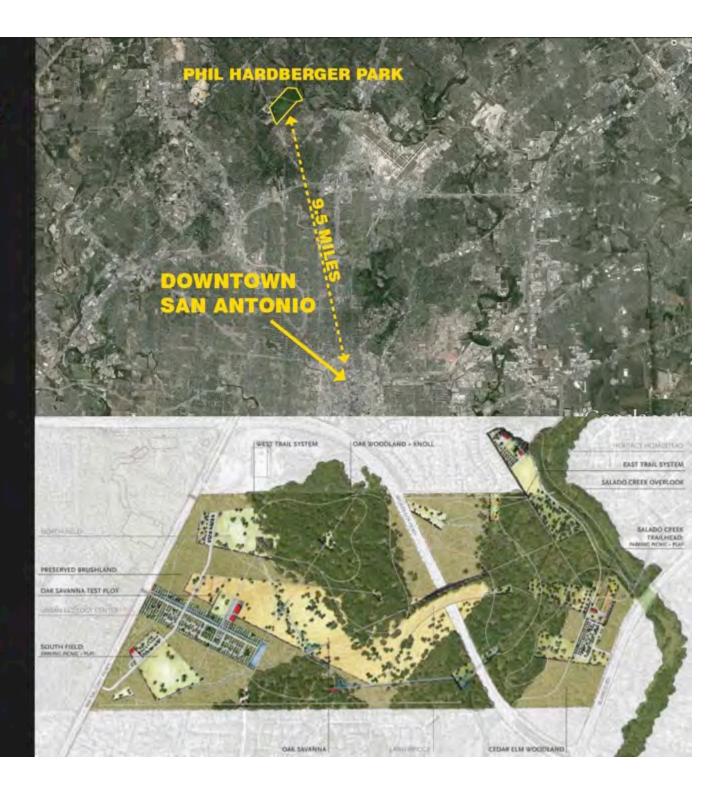

#### PHIL HARDBERGER PARK

SAN ANTONIO, TEXAS STEVE STIMSON ASSOCATES AND D.I.R.T. STUDIO 2008

FORMER DAIRY
FARM
ROOMS WITHIN
A LANDSCAPE
75% PRESERVATION
25% RECREATION

#### PHIL HARDBERGER PARK

SAN ANTONIO, TEXAS

EDUCATION CENTER
PICNIC AREAS
OUTDOOR CLASSROOMS
PLAYGROUNDS
DOG PARK
BASKETBALL
TRAIL SYSTEM
OPEN FIELDS
BIRD VIEWING AREA
OVERLOOKS
RESTORATION
PRESERVATION
WILDLIFE BRIDGE
URBAN ECOLOGY CENTER
WATER CONSERVATION