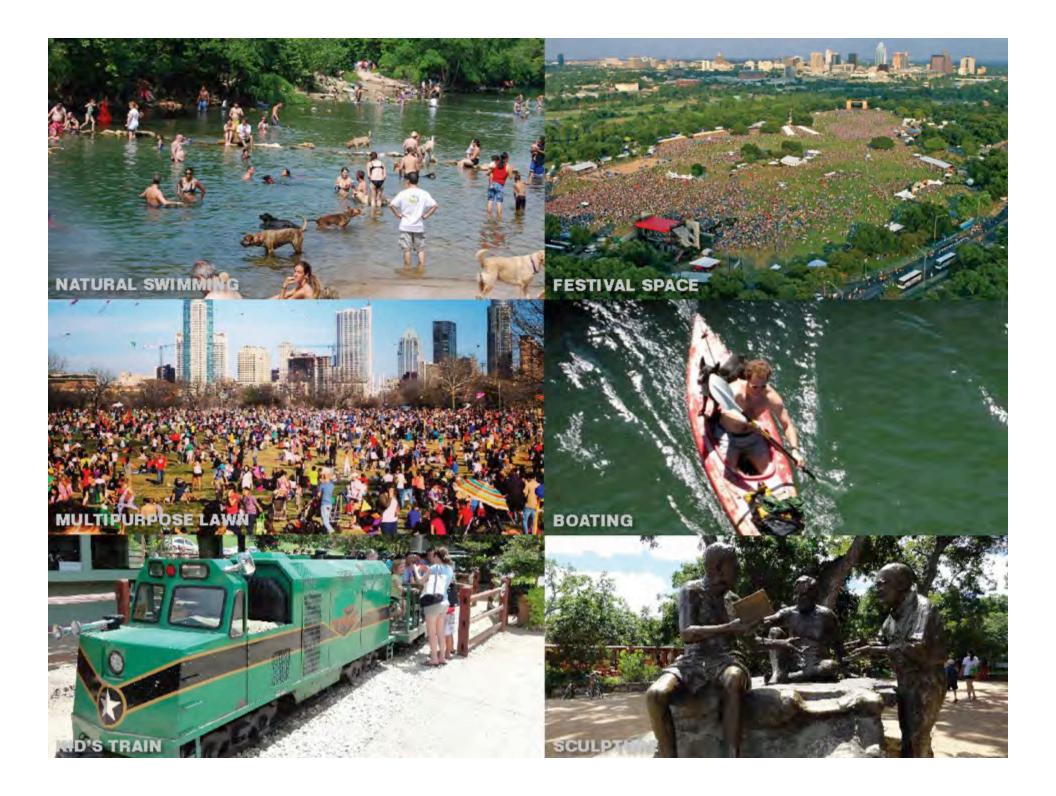

#### **ZILKER METRO PARK**

AUSTIN METRO PARK 351 ACRES

- **BARBEQUE PITS 2**
- **OFF-LEASH DOG AREA 1** 
  - **PLAYGROUNDS 1**
- **RESERVABLE FACILITIES 5** 
  - **SWIMMING POOLS 1**
  - **BOTANICAL GARDENS** 
    - HILLSIDE THEATRE
- **ENVIRONMENTAL EDUCATION** 
  - **TENNIS COURTS 2**
  - **BASKETBALL COURTS 2**
  - **MULTIPURPOSE FIELDS 2** 
    - **NATURAL SWIMMING 1** 
      - PICNIC TABLES 3
      - TRAIL MILES 0.2
      - NATURAL STREAMS