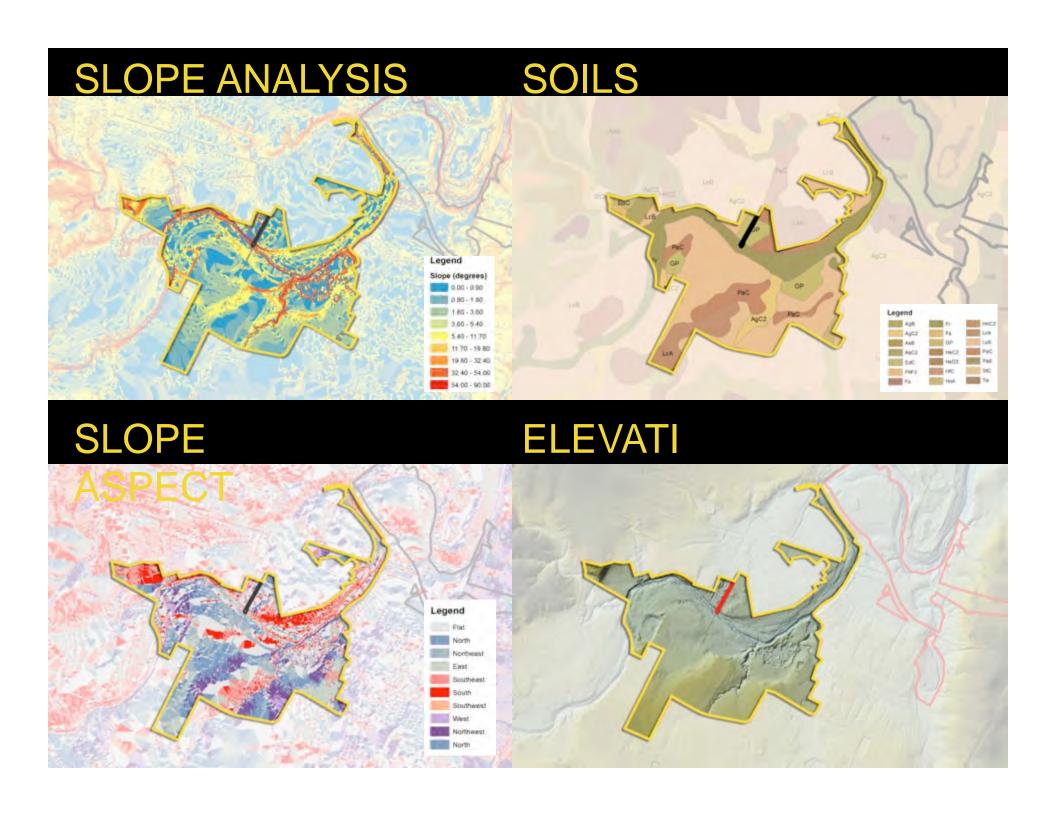

# SITE ANALYSIS

ONION CREEK WATERSHED

PARK ADJACENCIES

PARK CONNECTIONS

FLOODPLAIN

ONION CREEK DIVIDE

SITE QUADRANTS