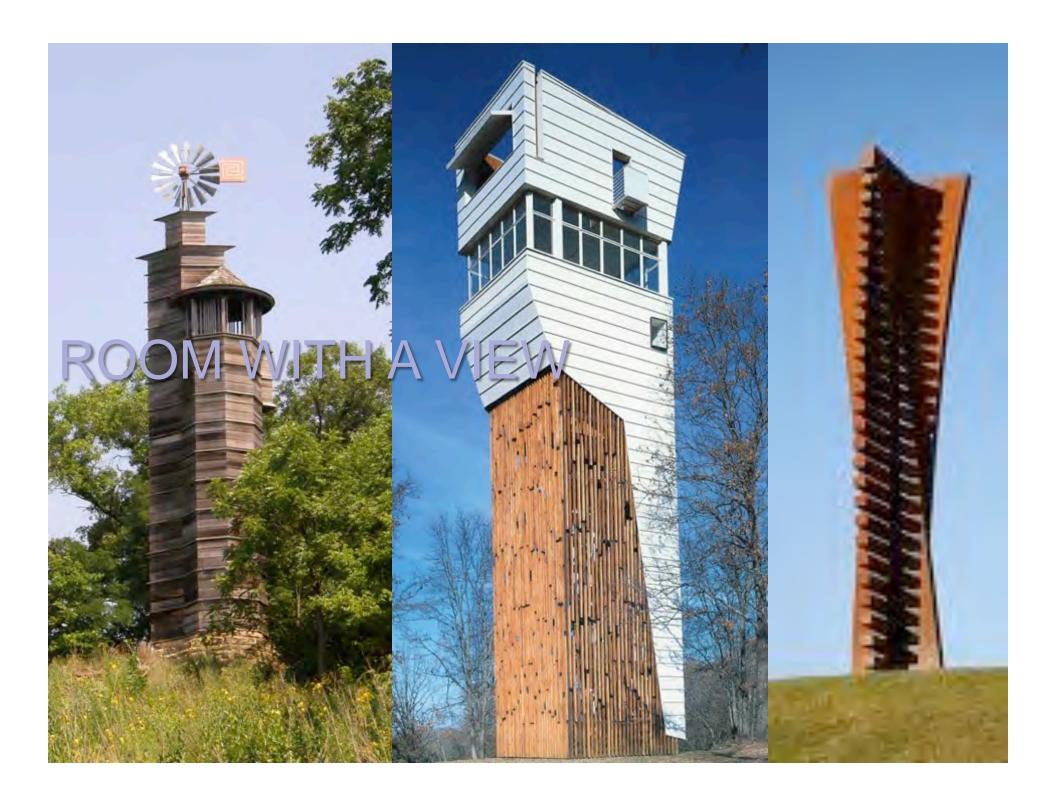

#### PASSIVE

GREAT LAWN FLEXIBLE OPEN SPACE HAMMOCK GROVE PORCH SWING GROVE TREE NURSERY SEED COLLECTION NATURE TRAILS EOUESTRIAN TRAILS OBSERVATION TOWER PICNIC GROVE BIRD BLIND CAMPING CREEK BEACHES CAMPING