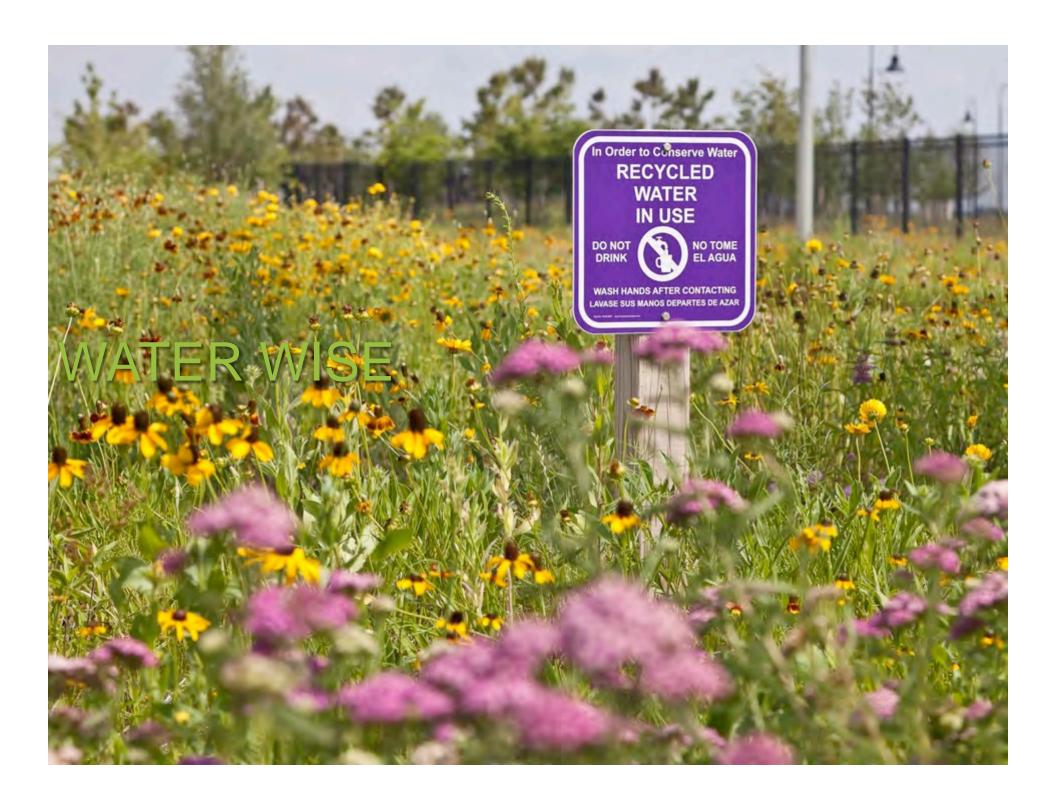

#### nature

NATURE RETENTION LAKE PRAIRIE RESTORATION STREAM RESTORATION DEMONSTRATION WETLANDS STAR GAZING BIOSWALES INVASIVES DEMONSTRATION FOREST RESTORATION WILDFLOWER FIELDS WILDLIFE HABITAT UT ECOLOGY FIELDS NATIVES NURSERY GRAZING ANIMALS NATURE EDUCATION WATER CONSERVATION