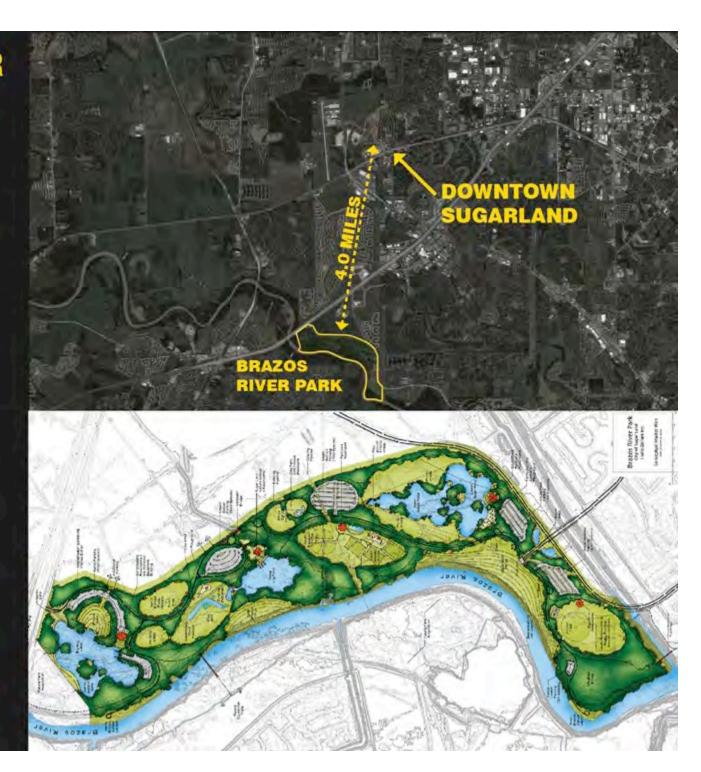

#### BRAZOS RIVER PARK

SUGARLAND, TEXAS
SWA GROUP

486 ACRES FORMER FARMLAND

RIVER RESTORATION ROOMS WITHIN A LANDSCAPE

#### BRAZOS RIVER PARK

SUGARLAND, TEXAS

**AMPHITHEATER NATURE CENTER** DOG PARK **PAVILIONS** PLAYGOUND CONCESSIONS **MULTIPURPOSE FIELDS FAMILY CENTER FESTIVAL SITE CRICKET FIELD MOUNTAIN BIKING BASKETBALL COURTS DISC GOLF** CANOEING PICNIC AREAS **OVERLOOKS NATURE TRAILS** PASTURE LAKES MEADOW PONDS