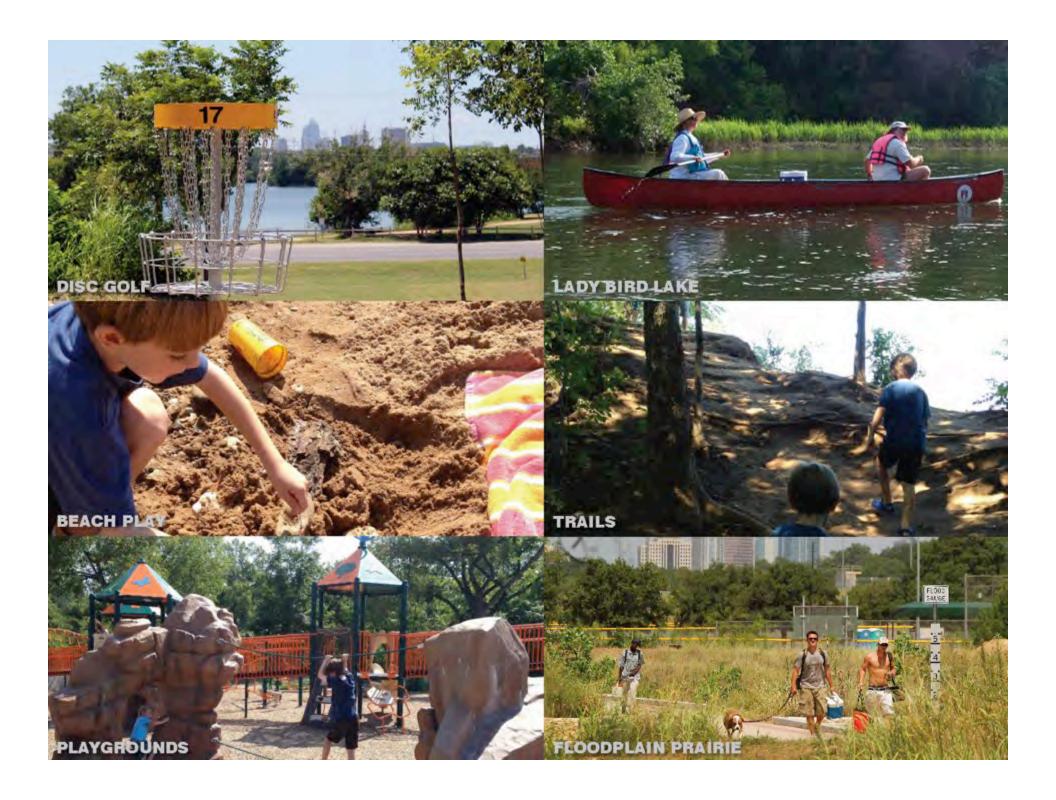

#### **ROY G. GUERRERO RIVER PARK**

AUSTIN METRO PARK 362 ACRES

PLAYGROUNDS - 1
BASEBALL FIELDS - 4
SOFTBALL FIELDS - 12
VOLLEYBALL COURTS - 3
GOLF COURSE
DISC GOLF
EXERCISE TRAIL
BEACH PLAY
PICNIC SHELTERS - 1
PICNIC TABLES - 25
TRAILS - 2.3
FOREST
LADY BIRD LAKE
FLOODPLAIN PRAIRIE

#### **MCKINNEY FALLS STATE PARK**

AUSTIN STATE PARK 744 ACRES

NATURAL SWIMMING - 1
PICNIC TABLES - 3
TRAILS
CAMPING
FISHING
HISTORIC RUINS
WILDLIFE HABITAT
NATURE PRESERVE
NATURAL ROCK FORMATIONS
NATURAL STREAMS