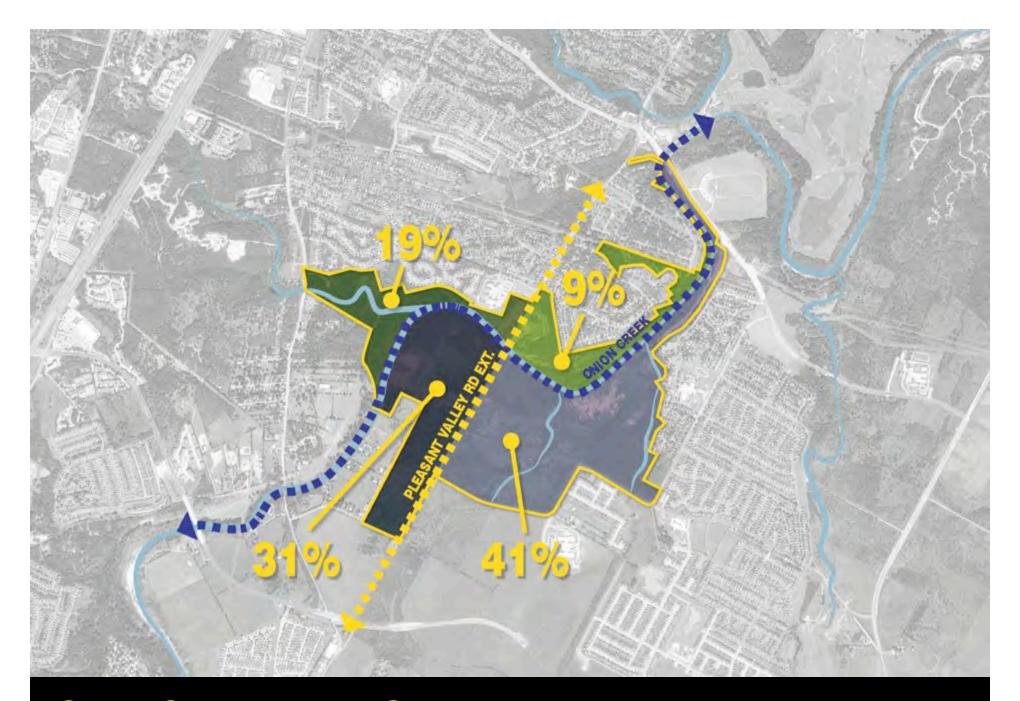

# SITE ANALYSIS

ONION CREEK WATERSHED

PARK ADJACENCIES

PARK CONNECTIONS

FLOODPLAIN

ONION CREEK DIVIDE

SITE QUADRANTS