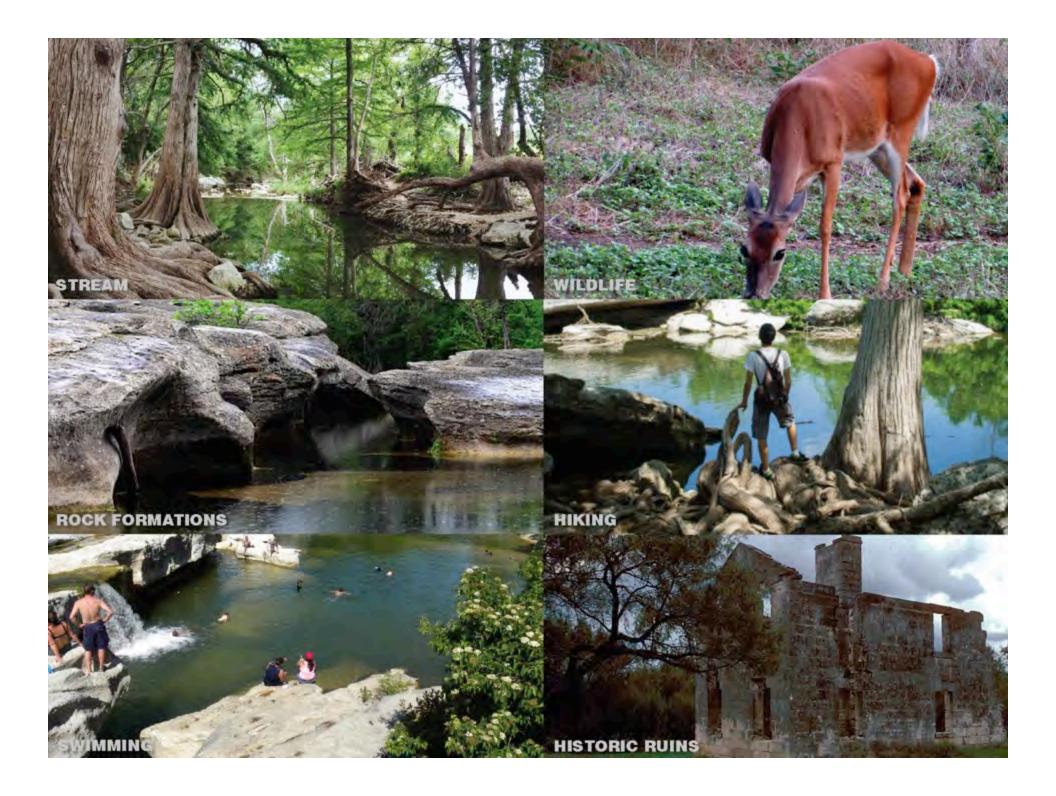

EATRE
- **ENVIRONMENTAL EDUCATION** 
  - **TENNIS COURTS 2**
  - **BASKETBALL COURTS 2**
  - **MULTIPURPOSE FIELDS 2** 
    - **NATURAL SWIMMING 1** 
      - PICNIC TABLES 3
      - TRAIL MILES 0.2
      - NATURAL STREAMS

DOWNTOWN

\*AUSTIN

METRO
PARK

\*ONION CREEK
METRO PARK



#### **ROY G. GUERRERO RIVER PARK**

AUSTIN METRO PARK 362 ACRES





PLAYGROUNDS - 1
BASEBALL FIELDS - 4
SOFTBALL FIELDS - 12
VOLLEYBALL COURTS - 3
GOLF COURSE
DISC GOLF
EXERCISE TRAIL
BEACH PLAY
PICNIC SHELTERS - 1
PICNIC TABLES - 25
TRAILS - 2.3
FOREST
LADY BIRD LAKE
FLOODPLAIN PRAIRIE





#### **MCKINNEY FALLS STATE PARK**

AUSTIN STATE PARK 744 ACRES





NATURAL SWIMMING - 1
PICNIC TABLES - 3
TRAILS
CAMPING
FISHING
HISTORIC RUINS
WILDLIFE HABITAT
NATURE PRESERVE
NATURAL ROCK FORMATIONS
NATURAL STREAMS





## ONION CREEK METRO PARK

### CONTEXT



**AUSTIN PARK CONTEXT** 



**AUSTIN PARK IDENTITIES** 



#### **GREEN CONNECTIONS**

# SITE ANALYSIS



ONION CREEK WATERSHED



PARK ADJACENCIES



PARK CONNECTIONS



FLOODPLAIN





ONION CREEK DIVIDE



SITE QUADRANTS









### SITE PHOTOS







































# PARK ELEMENTS

### PARK COMPOSITION

NATURE?

PASSIVE?

**ACTIVE?** 

**CULTURAL?** 



#### nature

NATURE RETENTION LAKE PRAIRIE RESTORATION STREAM RESTORATION DEMONSTRATION WETLANDS STAR GAZING BIOSWALES INVASIVES DEMONSTRATION FOREST RESTORATION WILDFLOWER FIELDS WILDLIFE HABITAT UT ECOLOGY FIELDS NATIVES NURSERY GRAZING ANIMALS NATURE EDUCATION WATER CONSERVATION

#### PASSIVE

GREAT LAWN FLEXIBLE OPEN SPACE HAMMOCK GROVE PORCH SWING GROVE TREE NURSERY SEED