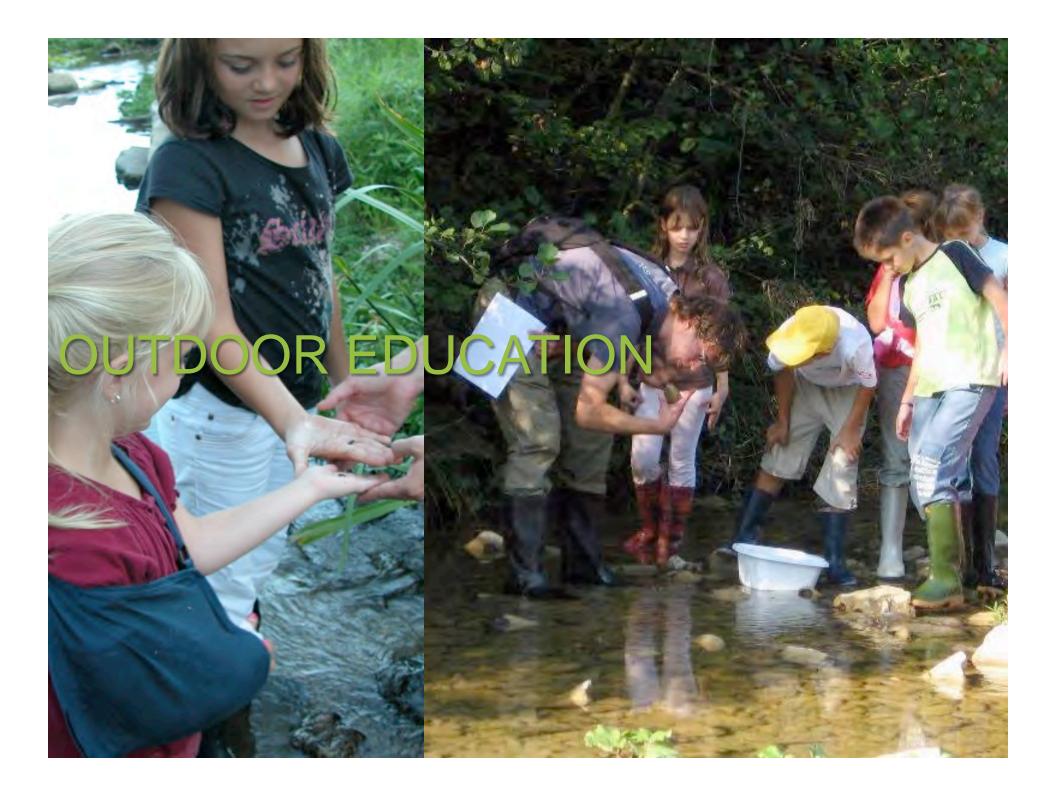

#### nature

NATURE RETENTION LAKE PRAIRIE RESTORATION STREAM RESTORATION DEMONSTRATION WETLANDS STAR GAZING BIOSWALES INVASIVES DEMONSTRATION FOREST RESTORATION WILDFLOWER FIELDS WILDLIFE HABITAT UT ECOLOGY FIELDS NATIVES NURSERY GRAZING ANIMALS NATURE EDUCATION WATER CONSERVATION