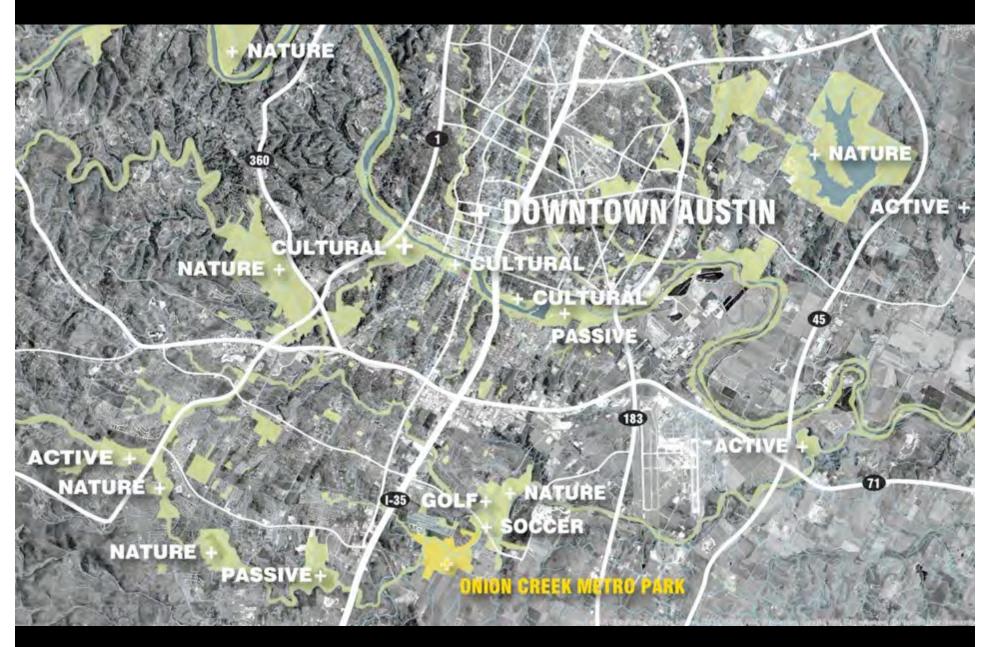

KETBALL COURTS 2**
  - **MULTIPURPOSE FIELDS 2** 
    - **NATURAL SWIMMING 1** 
      - PICNIC TABLES 3
      - TRAIL MILES 0.2
      - NATURAL STREAMS

DOWNTOWN

\*AUSTIN

METRO
PARK

\*ONION CREEK
METRO PARK



#### **ROY G. GUERRERO RIVER PARK**

AUSTIN METRO PARK 362 ACRES





PLAYGROUNDS - 1
BASEBALL FIELDS - 4
SOFTBALL FIELDS - 12
VOLLEYBALL COURTS - 3
GOLF COURSE
DISC GOLF
EXERCISE TRAIL
BEACH PLAY
PICNIC SHELTERS - 1
PICNIC TABLES - 25
TRAILS - 2.3
FOREST
LADY BIRD LAKE
FLOODPLAIN PRAIRIE





#### **MCKINNEY FALLS STATE PARK**

AUSTIN STATE PARK 744 ACRES





NATURAL SWIMMING - 1
PICNIC TABLES - 3
TRAILS
CAMPING
FISHING
HISTORIC RUINS
WILDLIFE HABITAT
NATURE PRESERVE
NATURAL ROCK FORMATIONS
NATURAL STREAMS





## ONION CREEK METRO PARK

### CONTEXT



**AUSTIN PARK CONTEXT** 



**AUSTIN PARK IDENTITIES** 



#### **GREEN CONNECTIONS**

# SITE ANALYSIS



ONION CREEK WATERSHED



PARK ADJACENCIES



PARK CONNECTIONS



FLOODPLAIN





ONION CREEK DIVIDE



SITE QUADRANTS









### SITE PHOTOS







































# PARK ELEMENTS

### PARK COMPOSITION

NATURE?

PASSIVE?

**ACTIVE?** 

**CULTURAL?** 



#### nature

NATURE RETENTION LAKE PRAIRIE RESTORATION STREAM RESTORATION DEMONSTRATION WETLANDS STAR GAZING BIOSWALES INVASIVES DEMONSTRATION FOREST RESTORATION WILDFLOWER FIELDS WILDLIFE HABITAT UT ECOLOGY FIELDS NATIVES NURSERY GRAZING ANIMALS NATURE EDUCATION WATER CONSERVATION

#### PASSIVE

GREAT LAWN FLEXIBLE OPEN SPACE HAMMOCK GROVE PORCH SWING GROVE TREE NURSERY SEED COLLECTION NATURE TRAILS EOUESTRIAN TRAILS OBSERVATION TOWER PICNIC G