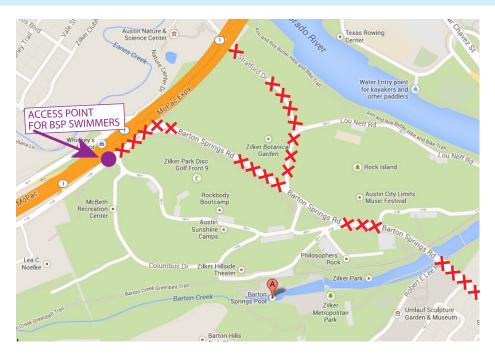

## BARTON SPRINGS POOL: PARKING AND ROAD CLOSURES

Pool Office Phone: 512-476-9044

## DURING TRAIL OF LIGHTS ROAD CLOSURES, **BARTON SPRINGS POOL SWIMMERS WILL BE ADMITTED ACCESS TO THE POOL VIA**THE INTERSECTION OF ANDREW ZILKER RD, AND MOPAC FRONTAGE RD, N.

|                                |                                     | _              |
|--------------------------------|-------------------------------------|----------------|
| DATE                           | ROAD CLOSURES                       | EVENT HOURS    |
| Nov. 30 - Zilker Tree Lighting | No Closures                         | 6:00pm         |
| Dec. 5 - Preview Night         | No Closures                         | 7:00pm-10:00pm |
| Dec. 6 - 5K Run                | 3:00pm-5:45pm (PARK ACCESS CLOSES*) | 6:30pm-9:00pm  |
| Dec. 7 - Opening Night         | 3:00pm-11:00pm                      | 6:30pm-10:00pm |
| Dec. 8-11 - Trail Nights       | 5:45pm-11:00pm                      | 7:00pm-10:00pm |
| Dec. 12-14 - Trail Nights      | 5:30pm-11:00pm                      | 6:30pm-10:00pm |
| Dec. 15-18 - Trail Nights      | 5:45pm-11:00pm                      | 7:00pm-10:00pm |
| Dec. 19-21 - Trail Nights      | 5:30pm-11:00pm                      | 6:30pm-10:00pm |

THE BARTON SPRINGS POOL

SOUTH SIDE GATE WILL BE OPEN

THE TRAIL OF LIGHTS.

FOR REGULAR HOURS (5AM-10PM).

\*PARK ACCESS CLOSES FOR THE DEC. 6TH 5K RUN FROM 3-5:45PM.