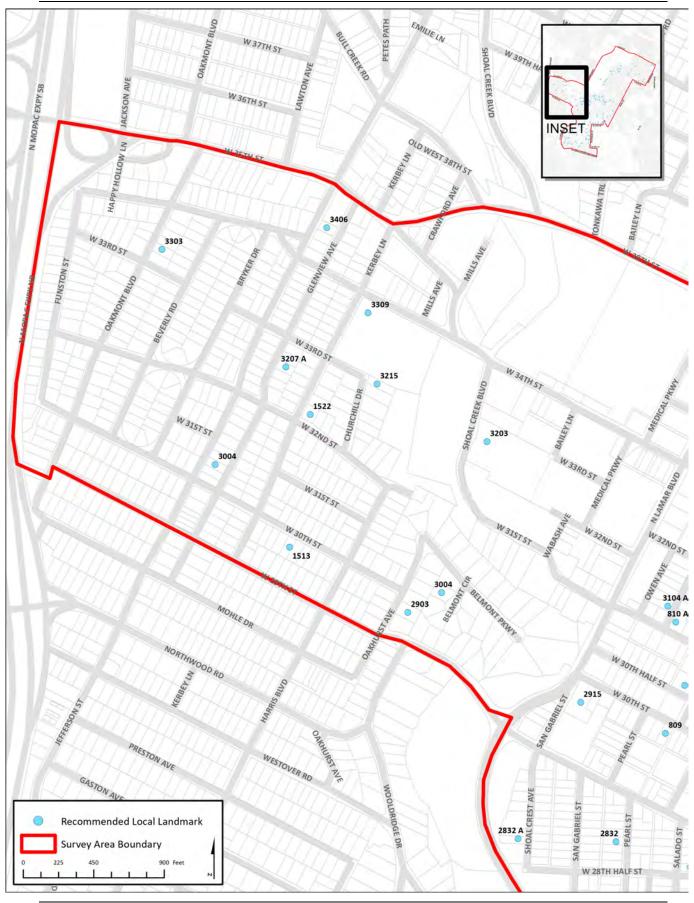

## **APPENDIX A**

Survey Maps

## City of Austin | Historic Building Survey Report for North Central Austin West Campus, North University, Heritage, Bryker Woods, and North Hyde Park





City of Austin | Historic Building Survey Report for North Central Austin West Campus, North University, Heritage, Bryker Woods, and North Hyde Park



City of Austin | Historic Building Survey Report for North Central Austin West Campus, North University, Heritage, Bryker Woods, and North Hyde Park



Appendix A | Survey Maps A-4

## City of Austin | Historic Building Survey Report for North Central Austin West Campus, North University, Heritage, Bryker Woods, and North Hyde Park



## City of Austin | Historic Building Survey Report for North Central Austin West Campus, North University, Heritage, Bryker Woods, and North Hyde Park



Appendix A | Survey Maps A-6