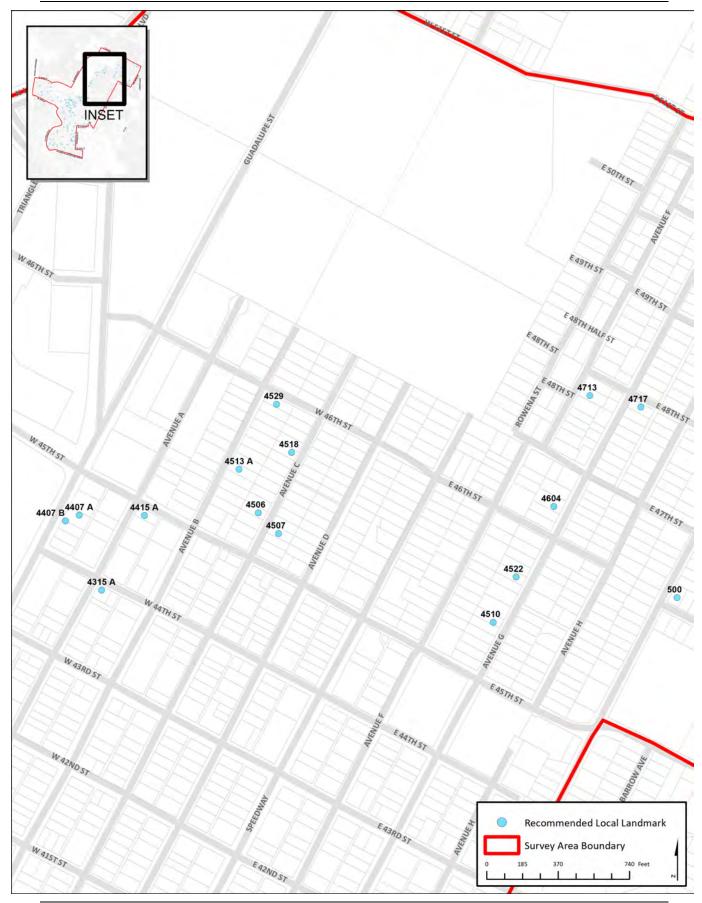

## City of Austin | Historic Building Survey Report for North Central Austin West Campus, North University, Heritage, Bryker Woods, and North Hyde Park