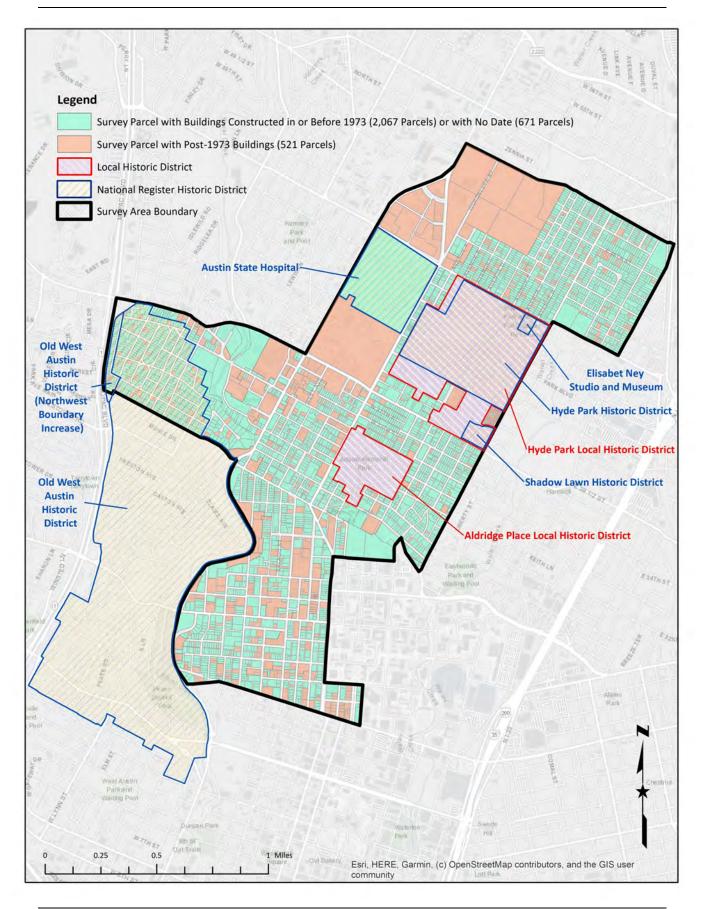

## **APPENDIX A**

Survey Maps

## City of Austin | Historic Building Survey Report for North Central Austin West Campus, North University, Heritage, Bryker Woods, and North Hyde Park

City of Austin | Historic Building Survey Report for North Central Austin West Campus, North University, Heritage, Bryker Woods, and North Hyde Park