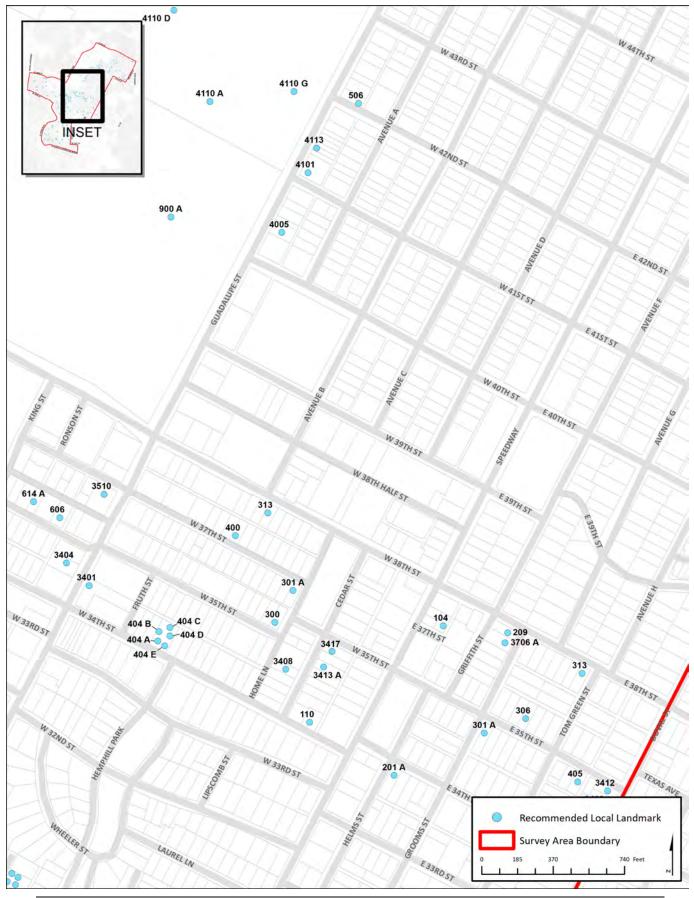

## City of Austin | Historic Building Survey Report for North Central Austin West Campus, North University, Heritage, Bryker Woods, and North Hyde Park

Appendix A | Survey Maps A-6