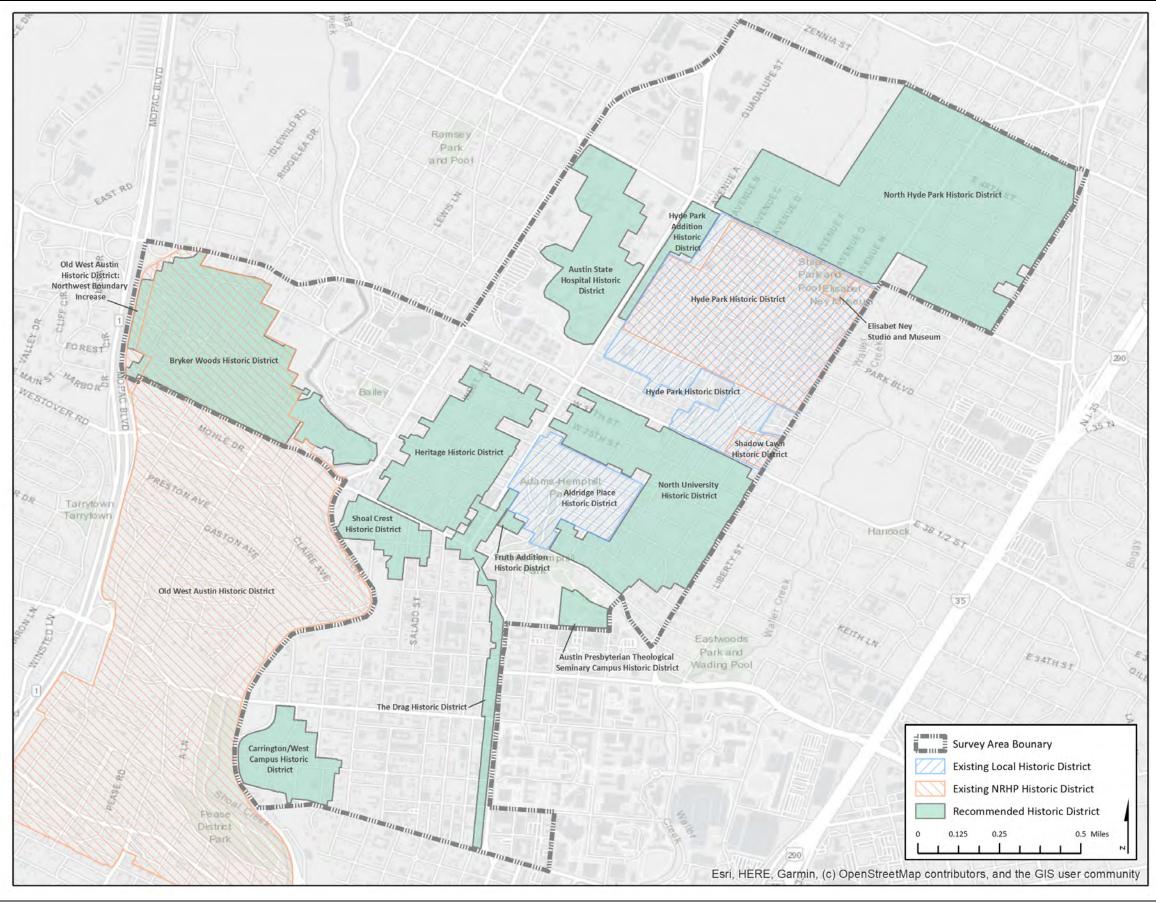

ilding Survey Report for North Central Austin West Campus, North University, Heritage, Bryker Woods, and North Hyde Park





City of Austin | Historic Building Survey Report for North Central Austin West Campus, North University, Heritage, Bryker Woods, and North Hyde Park



City of Austin | Historic Building Survey Report for North Central Austin West Campus, North University, Heritage, Bryker Woods, and North Hyde Park



Appendix A | Survey Maps A-4

## City of Austin | Historic Building Survey Report for North Central Austin West Campus, North University, Heritage, Bryker Woods, and North Hyde Park



## City of Austin | Historic Building Survey Report for North Central Austin West Campus, North University, Heritage, Bryker Woods, and North Hyde Park



Appendix A | Survey Maps A-6