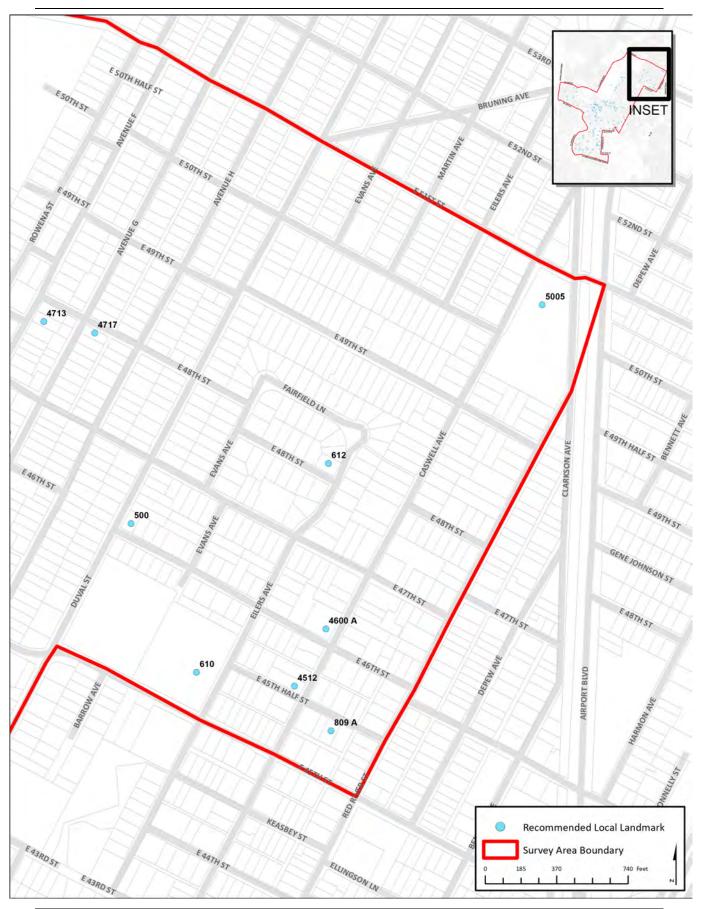

City of Austin | Historic Building Survey Report for North Central Austin West Campus, North University, Heritage, Bryker Woods, and North Hyde Park

Appendix A | Survey Maps A-4