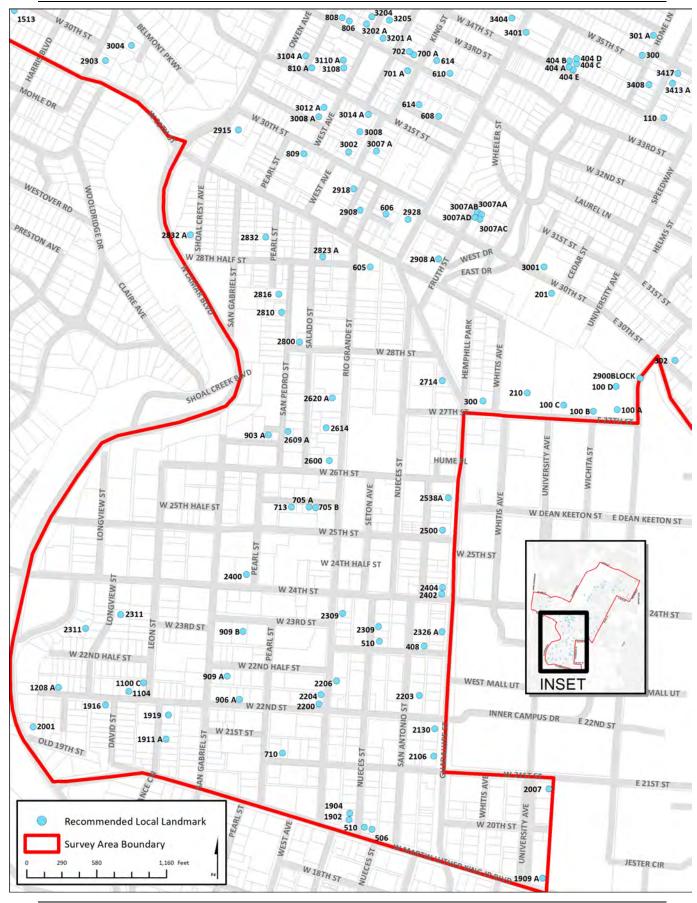

## City of Austin | Historic Building Survey Report for North Central Austin West Campus, North University, Heritage, Bryker Woods, and North Hyde Park





City of Austin | Historic Building Survey Report for North Central Austin West Campus, North University, Heritage, Bryker Woods, and North Hyde Park



City of Austin | Historic Building Survey Report for North Central Austin West Campus, North University, Heritage, Bryker Woods, and North Hyde Park



Appendix A | Survey Maps A-4

## City of Austin | Historic Building Survey Report for North Central Austin West Campus, North University, Heritage, Bryker Woods, and North Hyde Park



## City of Austin | Historic Building Survey Report for North Central Austin West Campus, North University, Heritage, Bryker Woods, and North Hyde Park



Appendix A | Survey Maps A-6