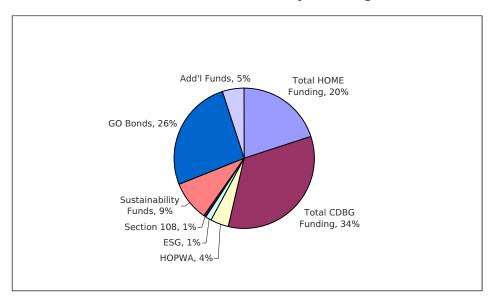

#### FEDERAL FUNDING SOURCES

The following section outlines funding sources in used in FY 2010-11.