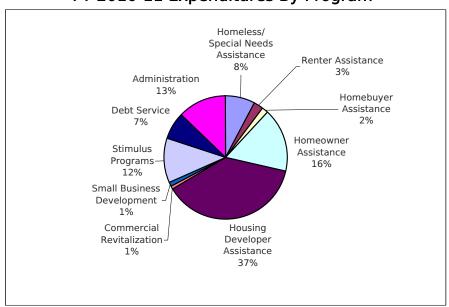

#### FEDERAL FUNDING SOURCES

The following section outlines funding sources in used in FY 2010-11.