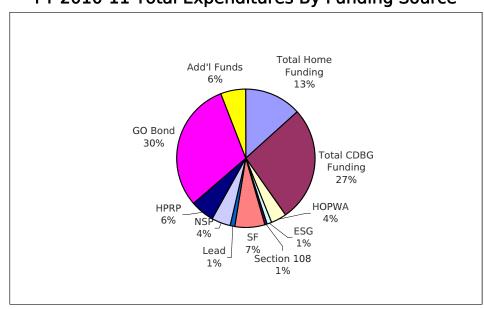

#### FEDERAL FUNDING SOURCES

The following section outlines funding sources in used in FY 2010-11.