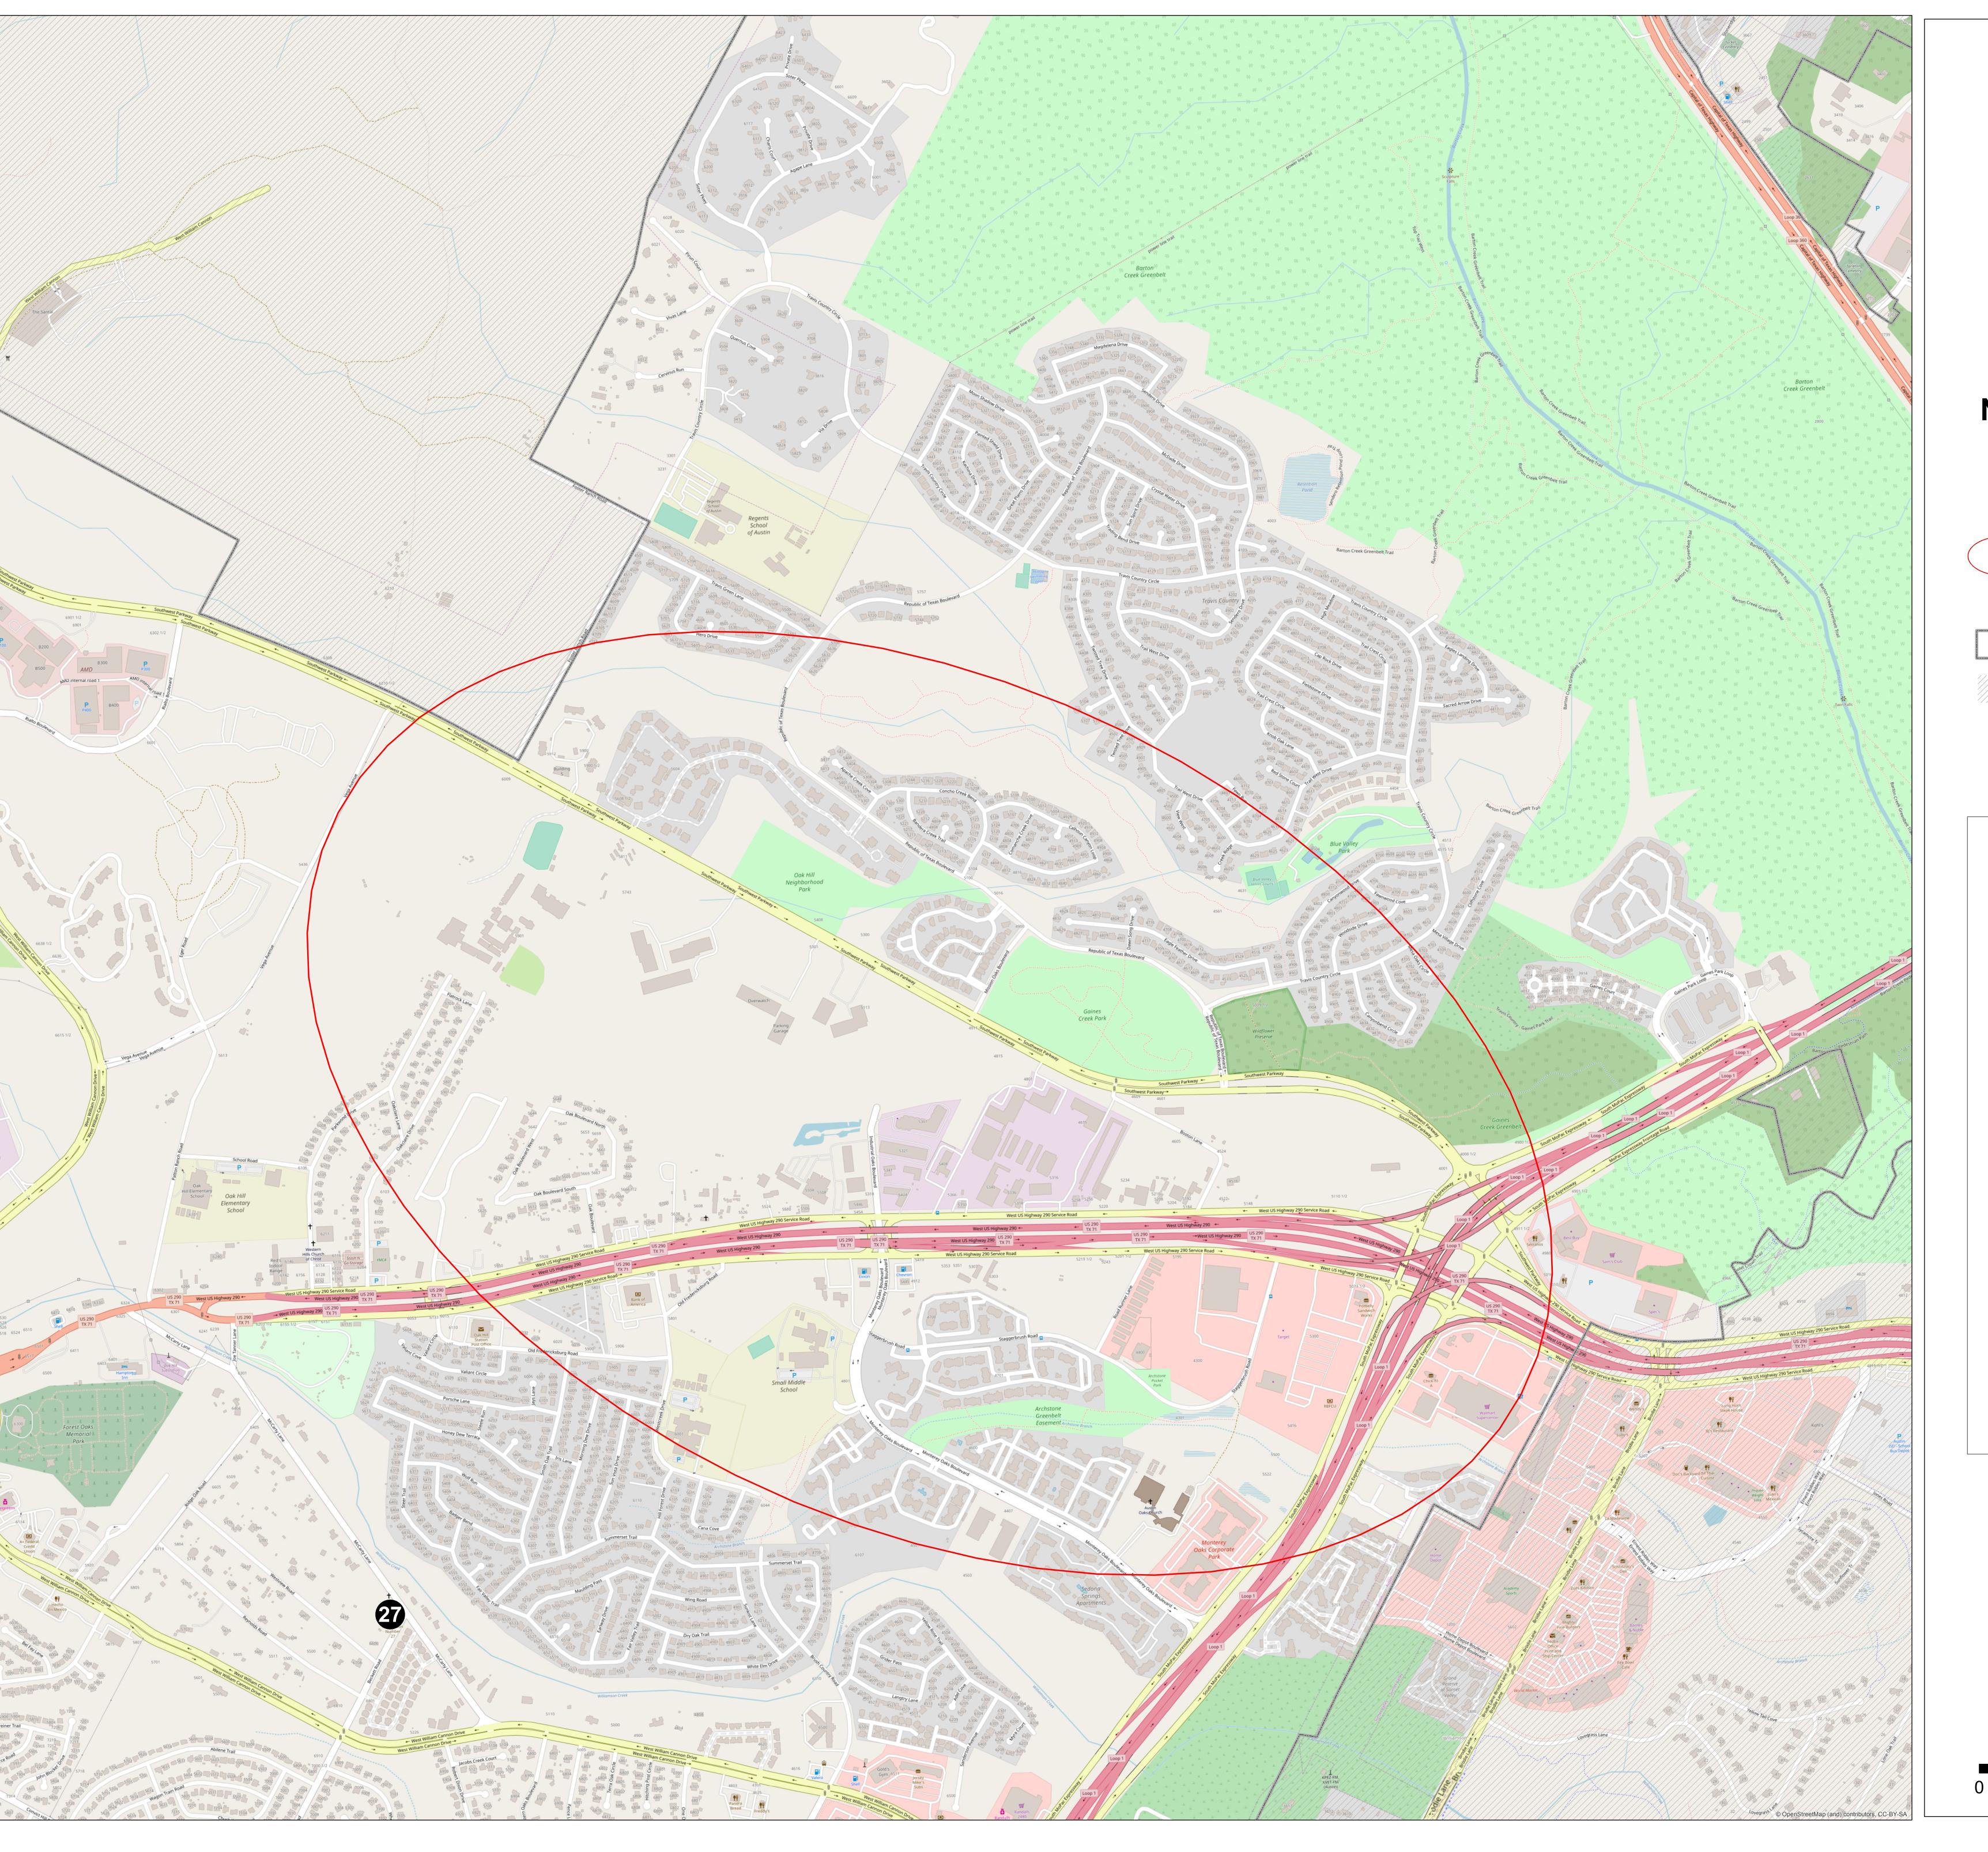

## **Austin Fire Department**

Travis Country
Neighborhood Meeting

July 26, 2018

Area of Consideration

Existing Fire/EMS Station

City of Austin (full purpose)

Outside City of Austin (ETJ, Sunset Valley)

## Map is for general use only

Purpose of map is to help with general location of possible fire station site and to inspire discussion with neighborhood. Not reflective of final fire station location or what property is currently available.