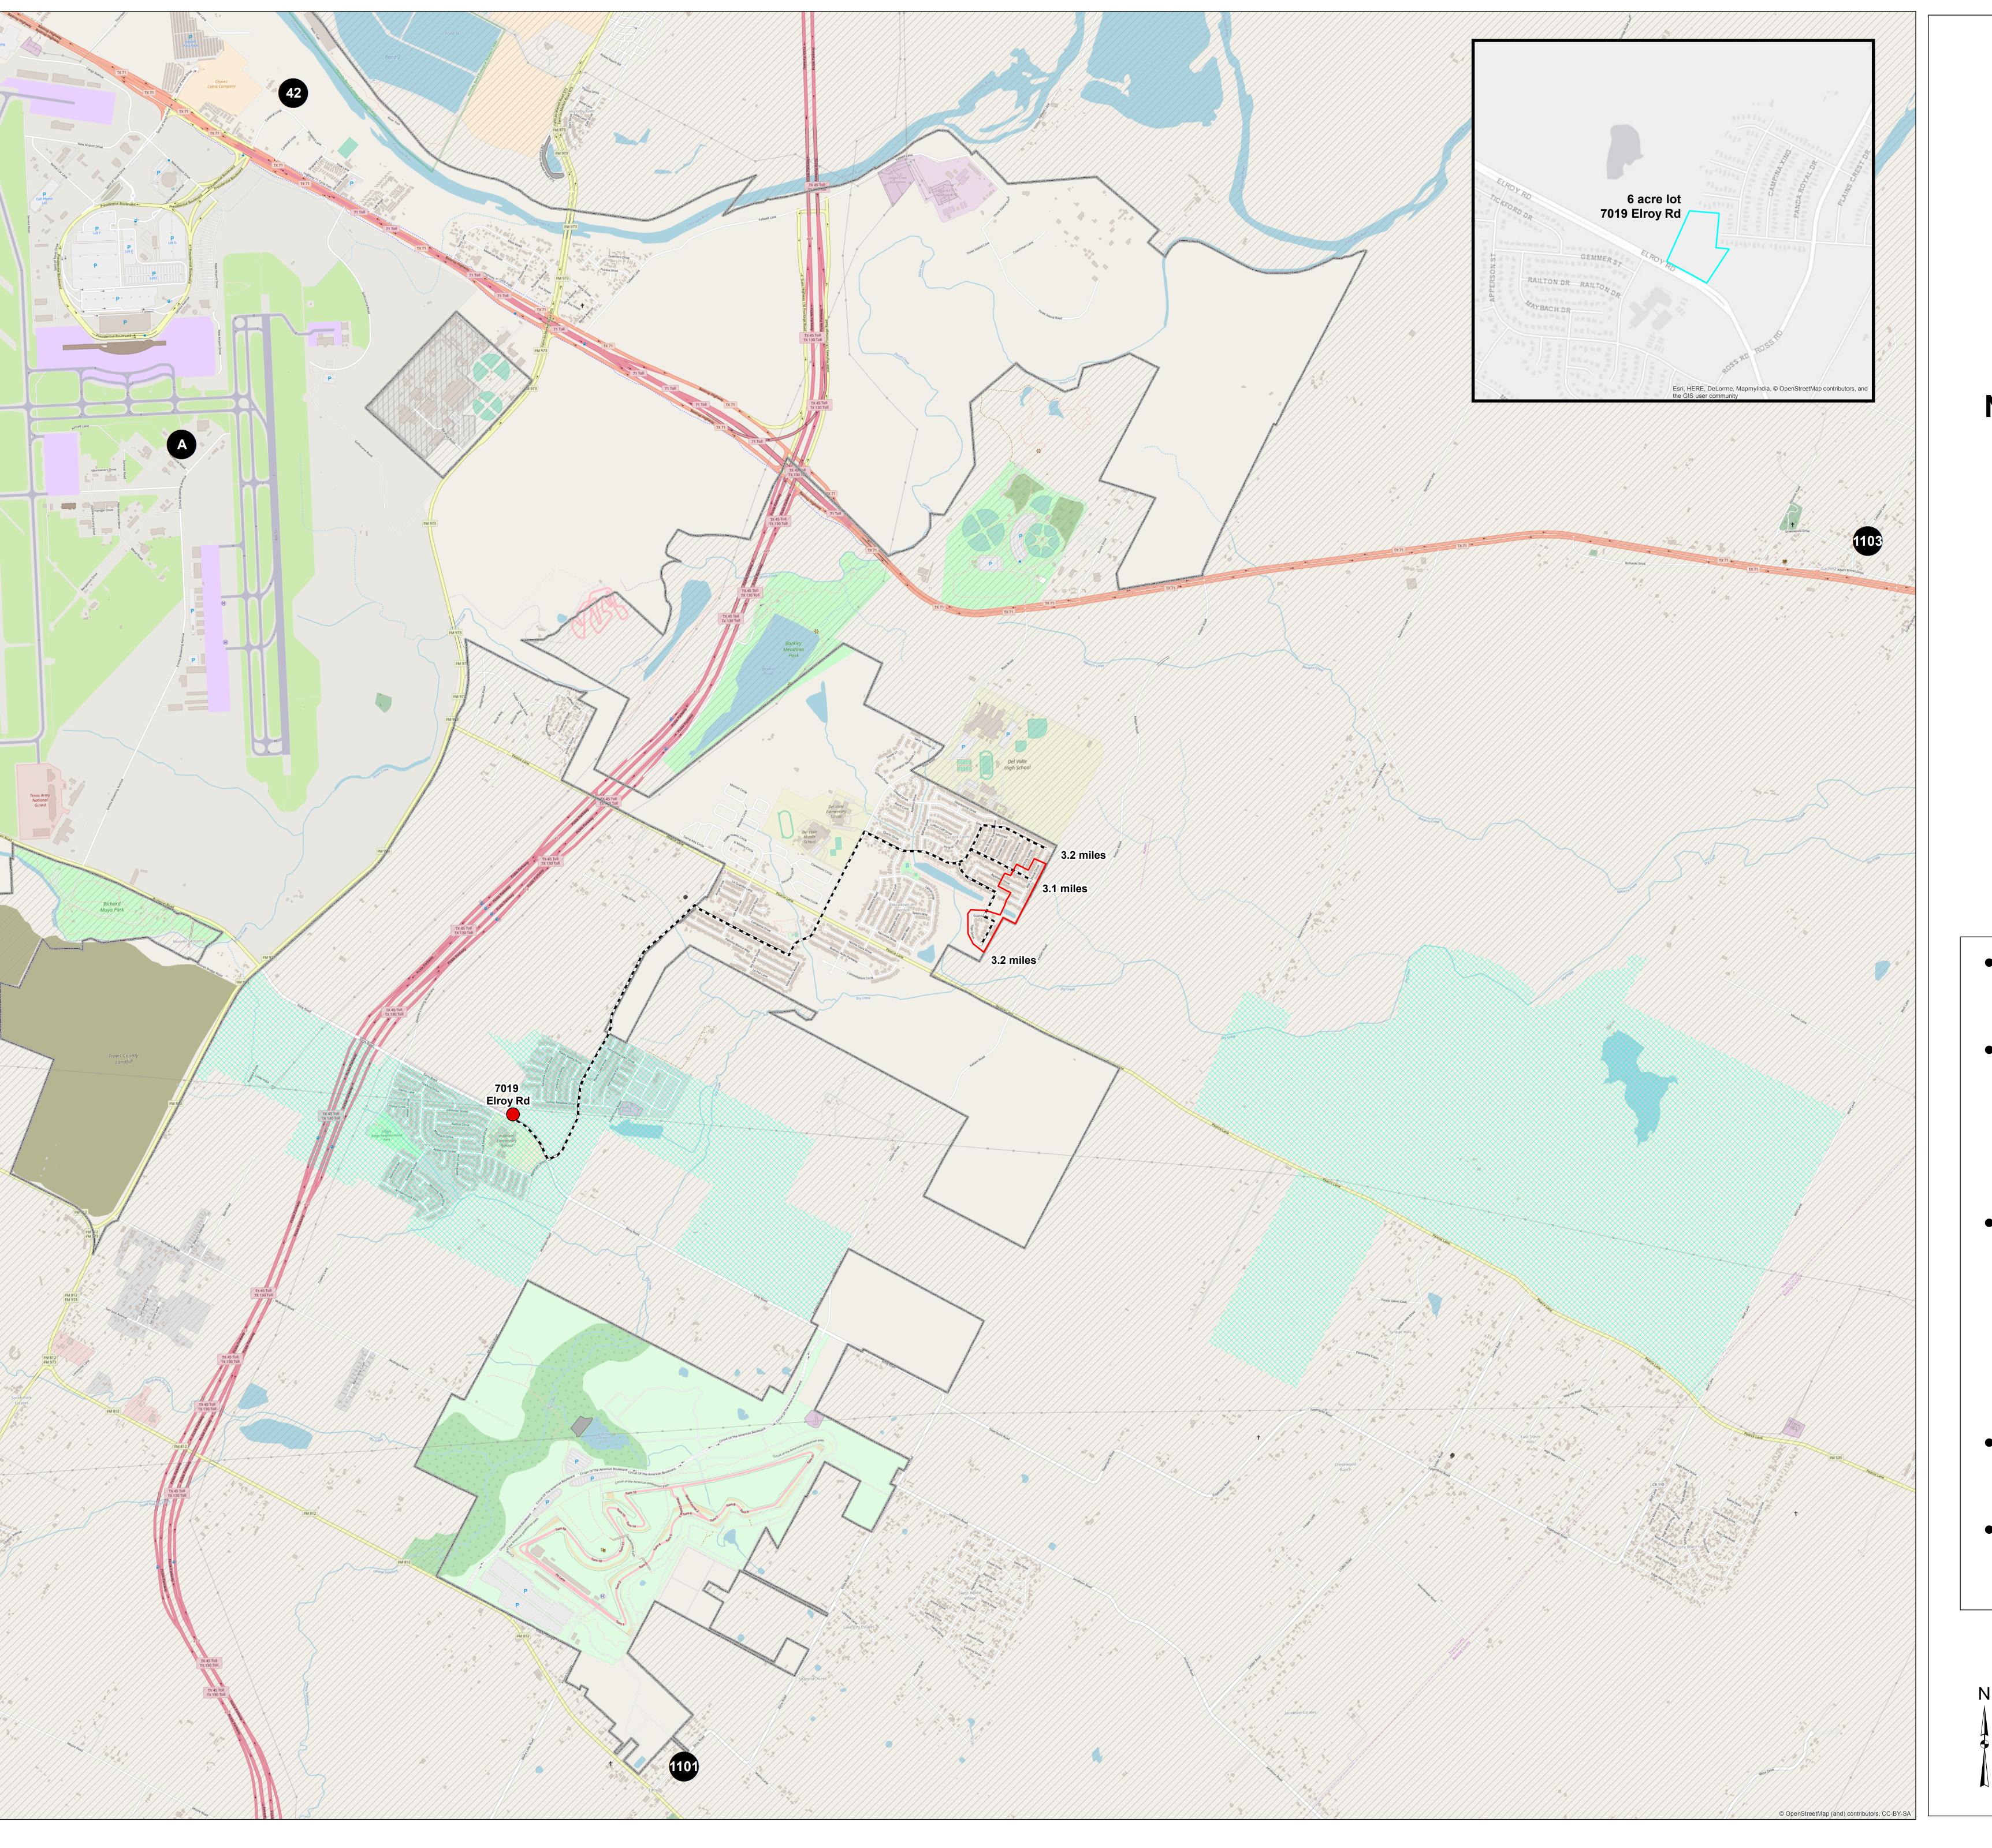

## Del Valle Neighborhood Meeting *August 8, 2018*

Existing Fire/EMS Station

City of Austin (full purpose)

Limited Purpose

Outside City of Austin

Insurance Service Office (ISO)
Class 10 homes

Distance from New Fire Station

## Map is for general use only

Purpose of map is provide location of city-owned fire station lot, along with distance to Berdoll Farms. Info is calculated by the city's GIS system, and may differ slightly from actual driving distances.