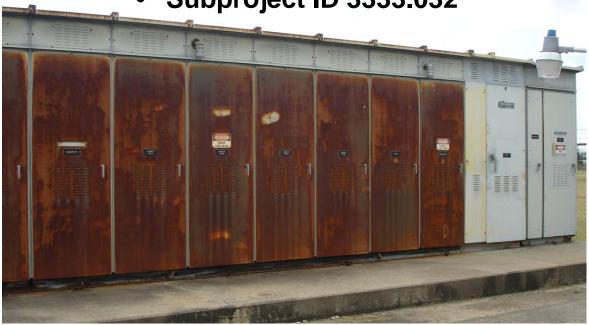

## South Austin Regional WWTP Electrical Substation No.1 Replacement

- Feb 2019 Advertise
- 12kV Electrical Switchgear, Cabling & Controls
- 10,000+ SQFT Building
- Miscellaneous Site Improvements
- Subproject ID 3333.032