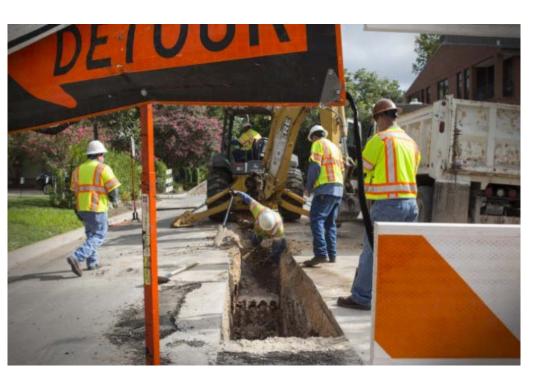

## **Construction Contractor Lunch Upcoming Opportunities**

**July 19, 2018** 

Exposition Blvd (W. 35th to Enfield) Water & **Wastewater Pipeline Renewal** 

- **Sept 2018 Advertise**
- 8,000 LF of 12" Water Pipe
- 400 LF of 8" Wastewater Pipe
- Subproject ID 2231.237

#### Select Projects in Final Design

Exposition Blvd (W. 35th to Enfield) Water & Wastewater Pipeline Renewal

- Sept 2018 Advertise
- 8,000 LF of 12" Water Pipe
- 400 LF of 8" Wastewater Pipe
- Subproject ID 2231.237