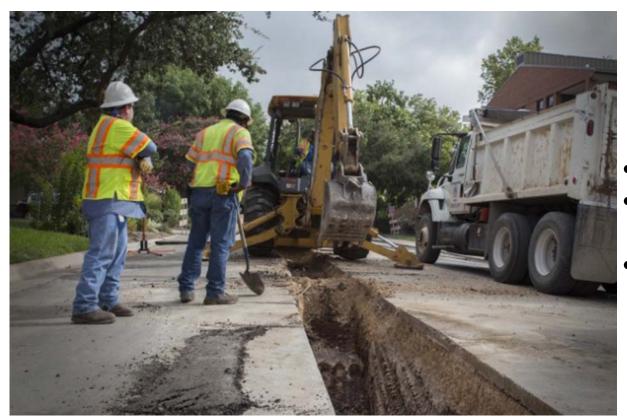

## **Construction Contractor Lunch Upcoming Opportunities**

**July 19, 2018** 

Exposition Blvd (W. 35th to Enfield) Water & **Wastewater Pipeline Renewal** 

- **Sept 2018 Advertise**
- 8,000 LF of 12" Water Pipe
- 400 LF of 8" Wastewater Pipe
- Subproject ID 2231.237

#### Select Projects in Final Design

Exposition Blvd (W. 35th to Enfield) Water & Wastewater Pipeline Renewal

- Sept 2018 Advertise
- 8,000 LF of 12" Water Pipe
- 400 LF of 8" Wastewater Pipe
- Subproject ID 2231.237