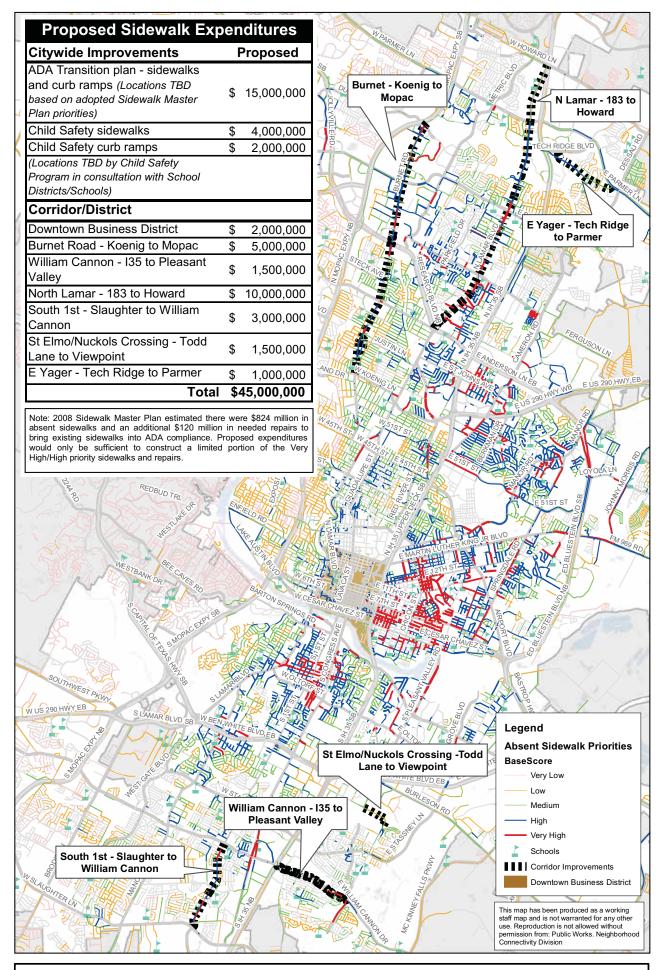

### SIDEWALK MASTER PLAN - Absent Sidewalks Priorities

Public Works Department - Neighborhood Connectivity Division

Plotted On: March 5, 2012