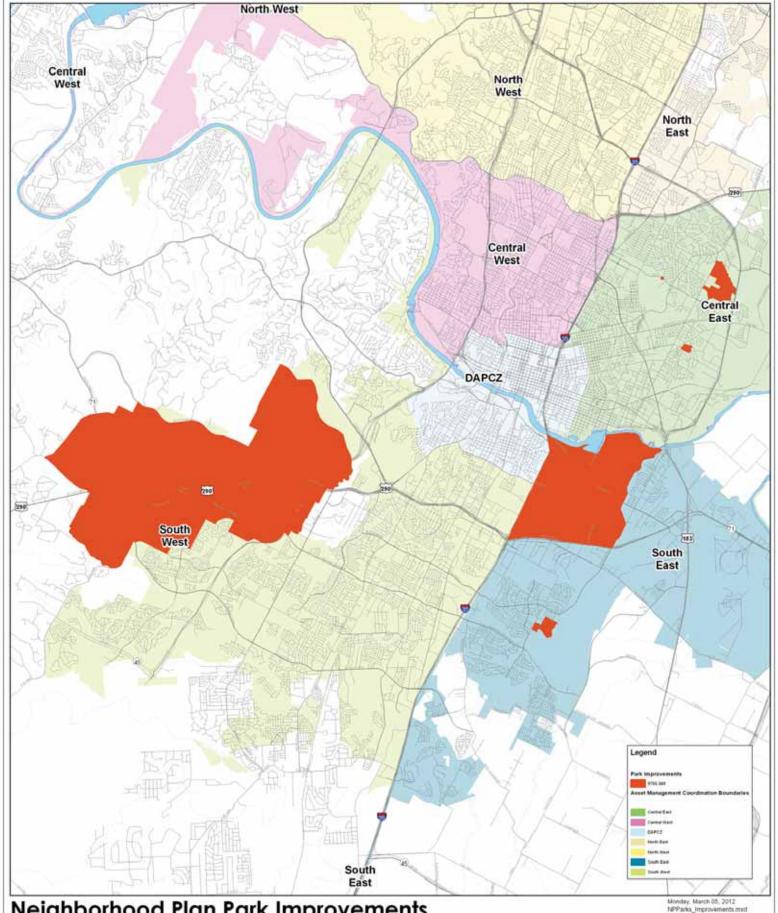

#### **NEIGHBORHOOD PLAN BIKE AND TRAILS FACILITIES PROGRAM**

\$12,000,000

Design and construct bicycle and trail facilities as identified through the Neighborhood Planning process, subject to funding availability, feasibility, and the City's bicycle program CIP delivery processes.

### Projects may include but are not limited to:

| Project Title                                                                                       | Cost Estimate |
|-----------------------------------------------------------------------------------------------------|---------------|
| Bike lane along McKinney Falls Pkwy from Burleson to 183 (Southeast NPA)                            | \$133,500     |
| Hike and Bike Trail along Williamson and Onion Creek from I35 to McKinney Falls (Franklin Park NPA) | \$8,466,000   |
| Pannell Place bike/pedestrian connection to MLK Blvd. (MLK TOD Station Area Plan and Rosewood NPA)  | \$224,000     |
| West Bouldin Creek greenbelt and hike and bike trail (Bouldin NPA)                                  | \$3,052,000   |

### Neighborhood Plan Bicycle & Trails Facilities Program

This groduct is for informational purposes and may not have been prepared for or be suitable for legal, engineering, or surreying perpose. If does not represent an on-the-ground survey and represents only the approximate relative location of properly boundaries.