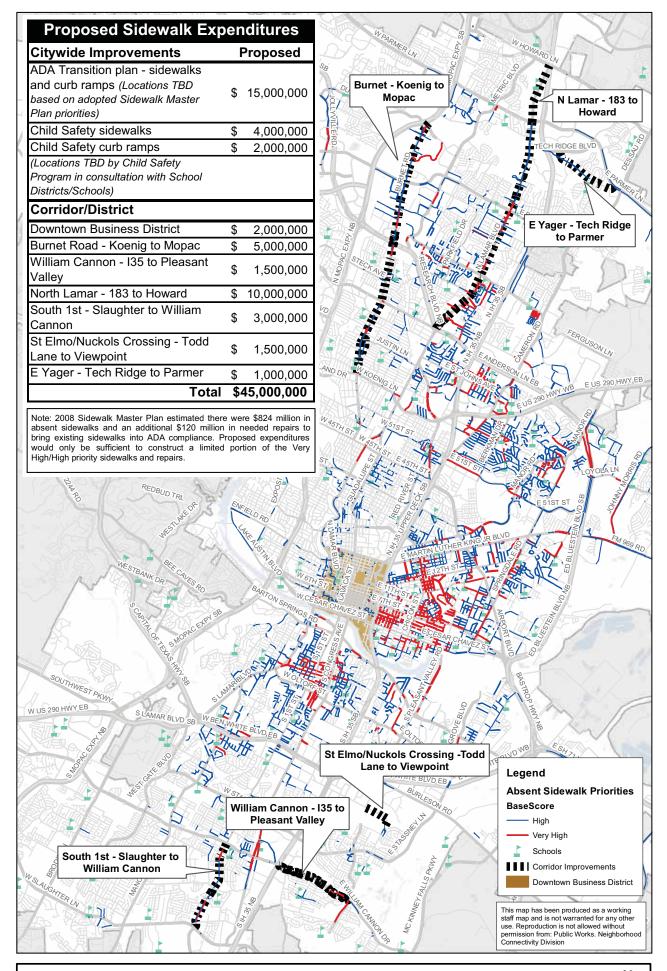

### SIDEWALK MASTER PLAN - Absent Sidewalks Priorities

Public Works Department - Neighborhood Connectivity Division

Plotted On: March 5, 2012