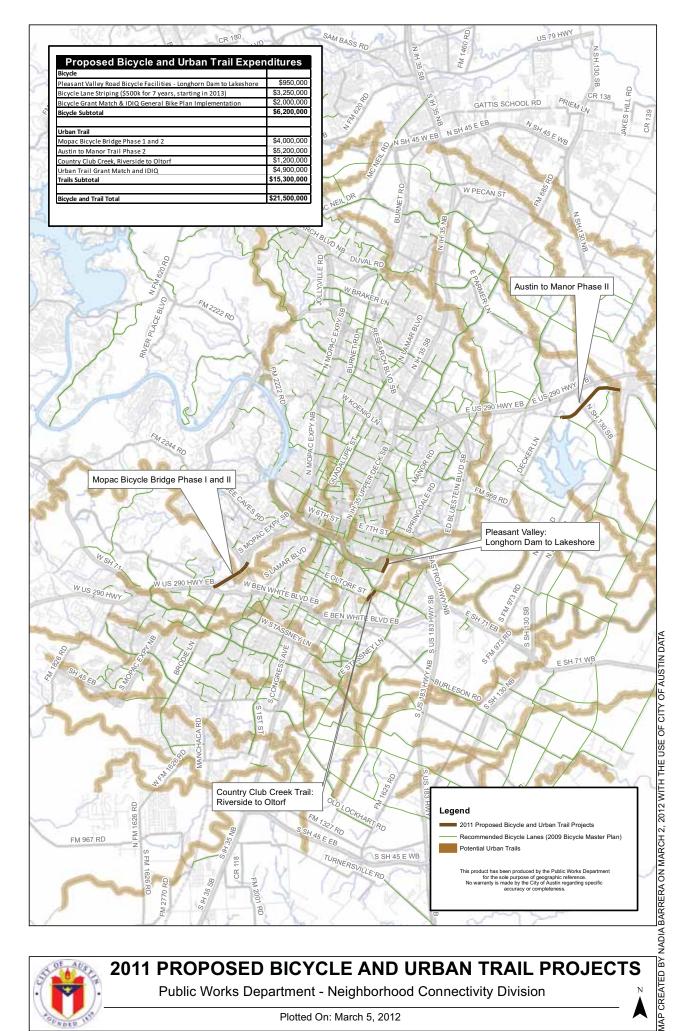

### 2011 PROPOSED BICYCLE AND URBAN TRAIL PROJECTS

Public Works Department - Neighborhood Connectivity Division