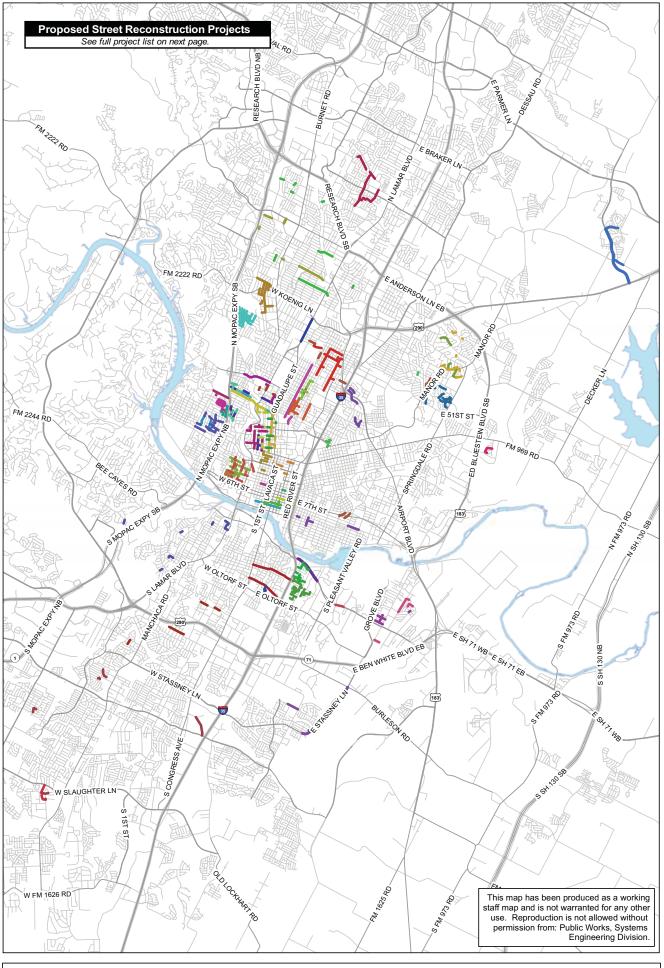

Proposed Street Reconstruction Projects
Public Works Department - Systems Engineering Division

| Proposed Street                                                          | Reconstruction Projects                                  |                    |                             |
|--------------------------------------------------------------------------|----------------------------------------------------------|--------------------|-----------------------------|
| Project Name                                                             | Project Type                                             | Group              | Budget                      |
| Parkfield Drive Area (N)                                                 | Bond 2006                                                | G12.02             | \$12,823,180                |
| Forest Trail And Stamford Way                                            | Bond 2006                                                | G12.08             | \$1,017,000                 |
| Vista/McCall/Stamford (CW)                                               | Bond 2006                                                | G12.08C            | \$805,920                   |
| Justin,Reese,Yates,North Park Foster (NW)                                | Bond 2006                                                | G12.12             | \$8,584,800                 |
| Annie St/Live Oak St (S)                                                 | Bond 2006                                                | G12.16A            | \$9,840,400                 |
| Alta Vista Ave Area (S)                                                  | Bond 2006                                                | G12.16C            | \$525,600                   |
| 30th/31st/San Gabriel Area (C)                                           | Bond 2006                                                | G12.24             | \$5,124,600                 |
| Scott Crescent/Greenlee/Dormarion Area (W)                               | Bond 2006                                                | G12.25             | \$3,480,640                 |
| Great Oaks Subdiv/Hancock Area (N)                                       | Bond 2010                                                | G12.05             | \$7,489,800                 |
| 6th Street (Downtown)                                                    | Bond 2010                                                | G12.06             | \$4,664,700                 |
| Claymoor/Norwood Hill/Overbrook Area (NE)                                | Bond 2010                                                | G12.15C            | \$3,898,200<br>\$18,387,240 |
| Stassney Ln - Teri to Burleson (SE) Taylor Gaines Area (SE)              | Bond 2010<br>Bond 2010                                   | G12.44<br>G12.45   | \$2,163,720                 |
| E 5th Street/Navasota Area (CE-AWU)                                      | New Project-AWU Opportunity                              | G12.45             | \$2,103,720                 |
| Red River/9th Street Area (Downtown-AWU)                                 | New Project-AWU Opportunity                              | G12.06W            | \$1,178,220                 |
| Webberville/46th/Rowena Area (CE-AWU)                                    | New Project-AWU Opportunity                              | G12.07W            | \$4,105,520                 |
| Windsor/Woodmont/Forest Trail (CW-AWU)                                   | New Project-AWU Opportunity                              | G12.08W            | \$3,813,520                 |
| Manor/Coventry/Exeter Area (NE-AWU)                                      | New Project-AWU Opportunity                              | G12.09W            | \$3,080,600                 |
| Hillmont/Josephine/Garner Area (S-AWU)                                   | New Project-AWU Opportunity                              | G12.10W            | \$1,681,920                 |
| Avenue G/40th St Area (C-AWU)                                            | New Project-AWU Opportunity                              | G12.11W            | \$2,254,240                 |
| Vargas Road Area (SE-AWU)                                                | New Project-AWU Opportunity                              | G12.14W            | \$2,876,200                 |
| Manor/Hartnell/Hycreek Area (NE-AWU)                                     | New Project-AWU Opportunity                              | G12.15W            | \$157,680                   |
| Lorrain Street - 10th to 12th (CW-AWU)                                   | New Project-AWU Opportunity                              | G12.19W            | \$1,927,200                 |
| 3rd Street (Downtown-AWU)                                                | New Project-AWU Opportunity                              | G12.20W            | \$7,935,100                 |
| 28th/29th/Lafayette (CE-AWU)                                             | New Project-AWU Opportunity                              | G12.21W            | \$367,920                   |
| West Austin Park Area (CW-AWU)                                           | New Project-AWU Opportunity                              | G12.22W            | \$3,906,960                 |
| W 30th St/Hartford/Jarratt Area (W)                                      | New Project-AWU Opportunity                              | G12.24B            | \$1,950,560                 |
| W 30th Street (W-AWU)<br>Westover Rd Area (W-AWU)                        | New Project-AWU Opportunity                              | G12.24W<br>G12.25W | \$496,400                   |
| Berkeley/Riddle/Thomas Kincheon (S-AWU)                                  | New Project-AWU Opportunity  New Project-AWU Opportunity | G12.26W            | \$2,000,200<br>\$3,247,040  |
| W West Campus Area (CW-AWU)                                              | New Project-AWU Opportunity                              | G12.27W            | \$1,062,880                 |
| W 29th Street Area (C-AWU)                                               | New Project-AWU Opportunity                              | G12.29W            | \$730,000                   |
| 21st/24th/RioGrande Area (CW-AWU)                                        | New Project-AWU Opportunity                              | G12.31W            | \$2,452,800                 |
| 13th/18th/West Street Area (C-AWU)                                       | New Project-AWU Opportunity                              | G12.33W            | \$2,686,400                 |
| Wickersham Lane (SE-AWU)                                                 | New Project-AWU Opportunity                              | G12.36W            | \$817,600                   |
| 34th/Lamar Blvd Area (C-AWU)                                             | New Project-AWU Opportunity                              | G12.38W            | \$1,960,780                 |
| Little Hill Circle (CE-AWU)                                              | New Project-AWU Opportunity                              | G12.39W            | \$630,720                   |
| Teri Road (SE-AWU)                                                       | New Project-AWU Opportunity                              | G12.44W            | \$248,200                   |
| Summit/Matagorda/Woodland Area (SE-AWU)                                  | New Project-AWU Opportunity                              | G12.47W            | \$4,701,200                 |
| Harris Branch Parkway (NE)                                               | New Project                                              | G12.01             | \$18,264,600                |
| Brentwood/Watson Area (near Northland Dr)                                | New Project                                              | G12.03             | \$5,571,360                 |
| Woodview Ave Area (N)                                                    | New Project                                              | G12.04             | \$6,088,200                 |
| 51st Street/Avenue H/Caswell Area (C)                                    | New Project                                              | G12.06B            | \$5,037,000<br>\$9,982,020  |
| Overbrook/Rextord/Norwood Hill Area (NE)                                 | New Project                                              | G12.07             |                             |
| Loyola/Walnut Hills/Reicher Area (NE) Speedway - 29th to 46th (N campus) | New Project New Project                                  | G12.09A<br>G12.10  | \$3,657,300<br>\$10,723,700 |
| Harris Park/32nd St/Grooms Area (N campus)                               | New Project                                              | G12.11             | \$4,946,480                 |
| Vargas Road Area (SE)                                                    | New Project                                              | G12.14             | \$1,392,840                 |
| Lorrain Street - 10th to 12th (CW)                                       | New Project                                              | G12.19             | \$227,760                   |
| 3rd Street (Downtown)                                                    | New Project                                              | G12.20             | \$7,139,400                 |
| Highland/Oakland/Bellmont Area (CW)                                      | New Project                                              | G12.22             | \$1,471,680                 |
| West Austin Park Area (CW)                                               | New Project                                              | G12.22B            | \$4,292,400                 |
| Winsted Lane Area (W)                                                    | New Project                                              | G12.25B            | \$1,232,240                 |
| Gail Road (S)                                                            | New Project                                              | G12.26             | \$551,880                   |
| West Campus Area (CW)                                                    | New Project                                              | G12.27             | \$4,190,200                 |
| W 29th Street Area (C)                                                   | New Project                                              | G12.29             | \$5,337,760                 |
| Nueces St Area (CW)                                                      | New Project                                              | G12.31             | \$7,377,380                 |
| Ben White Blvd Area (S)                                                  | New Project                                              | G12.32             | \$2,426,520                 |
| Capital Area Streets (C)                                                 | New Project                                              | G12.33B            | \$1,912,600                 |
| E Riverside Drive (SE) W 38th Street Area (C)                            | New Project New Project                                  | G12.36<br>G12.38   | \$11,059,500<br>\$5,934,900 |
| N Lamar Blvd - 51st to Stark (N)                                         | New Project                                              | G12.36             | \$6,920,400                 |
| The state of the order (14)                                              | 1.1011 1 10,000                                          | 0.12.70            | \$263,257,820               |
|                                                                          |                                                          |                    | Ψ200,201,020                |