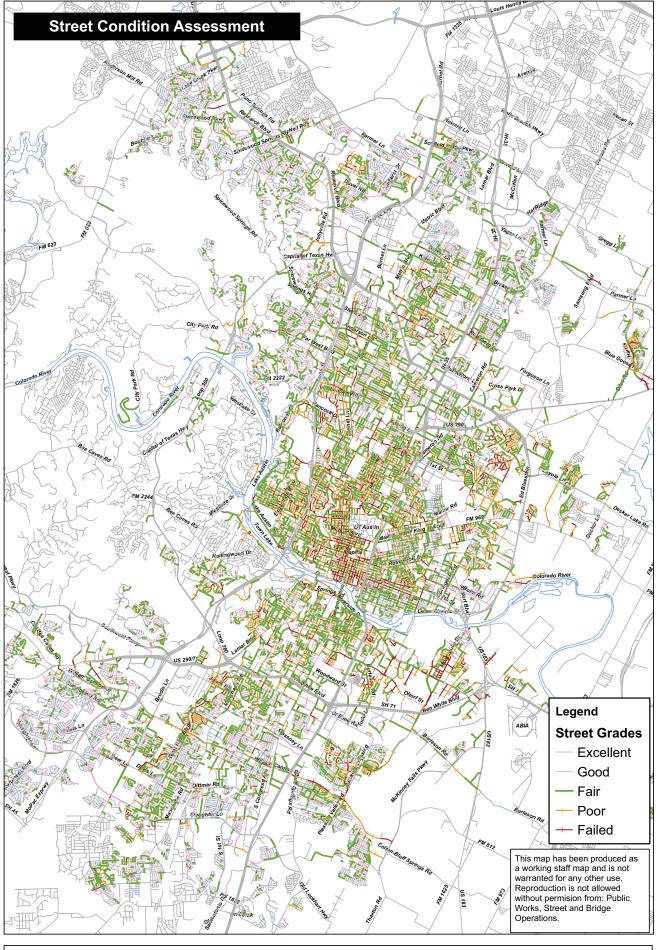

# DEPARTMENT OF PUBLIC WORKS NEEDS ASSESSMENT DATA SHEETS

| SUBJECT                                 | PAGE NUMBER |
|-----------------------------------------|-------------|
| STREET CONDITION ASSESSMENT             | 1           |
| STREET RECONSTRUCTION PROGRAM MAP       | 2           |
| STREET RECONSTRUCTION PROGRAM PORTFOLIO | 3           |
| BRIDGE PROJECTS                         | 4           |
| SIDEWALK MASTERPLAN ABSENT SIDEWALK MAP | 5           |
| SIDEWALK MASTERPLAN PRIORITIES MAP      | 6           |
| BICYCLE / LIRBAN TRAIL PLAN NETWORK MAP | 7           |

Proposed Street Reconstruction Projects
Public Works Department - Systems Engineering Division

| Proposed Street                                                          | Reconstruction Projects                                  |                    |                             |
|--------------------------------------------------------------------------|----------------------------------------------------------|--------------------|-----------------------------|
| Project Name                                                             | Project Type                                             | Group              | Budget                      |
| Parkfield Drive Area (N)                                                 | Bond 2006                                                | G12.02             | \$12,823,180                |
| Forest Trail And Stamford Way                                            | Bond 2006                                                | G12.08             | \$1,017,000                 |
| Vista/McCall/Stamford (CW)                                               | Bond 2006                                                | G12.08C            | \$805,920                   |
| Justin,Reese,Yates,North Park Foster (NW)                                | Bond 2006                                                | G12.12             | \$8,584,800                 |
| Annie St/Live Oak St (S)                                                 | Bond 2006                                                | G12.16A            | \$9,840,400                 |
| Alta Vista Ave Area (S)                                                  | Bond 2006                                                | G12.16C            | \$525,600                   |
| 30th/31st/San Gabriel Area (C)                                           | Bond 2006                                                | G12.24             | \$5,124,600                 |
| Scott Crescent/Greenlee/Dormarion Area (W)                               | Bond 2006                                                | G12.25             | \$3,480,640                 |
| Great Oaks Subdiv/Hancock Area (N)                                       | Bond 2010                                                | G12.05             | \$7,489,800                 |
| 6th Street (Downtown)                                                    | Bond 2010                                                | G12.06             | \$4,664,700                 |
| Claymoor/Norwood Hill/Overbrook Area (NE)                                | Bond 2010                                                | G12.15C            | \$3,898,200<br>\$18,387,240 |
| Stassney Ln - Teri to Burleson (SE) Taylor Gaines Area (SE)              | Bond 2010<br>Bond 2010                                   | G12.44<br>G12.45   | \$2,163,720                 |
| E 5th Street/Navasota Area (CE-AWU)                                      | New Project-AWU Opportunity                              | G12.45             | \$2,103,720                 |
| Red River/9th Street Area (Downtown-AWU)                                 | New Project-AWU Opportunity                              | G12.06W            | \$1,178,220                 |
| Webberville/46th/Rowena Area (CE-AWU)                                    | New Project-AWU Opportunity                              | G12.07W            | \$4,105,520                 |
| Windsor/Woodmont/Forest Trail (CW-AWU)                                   | New Project-AWU Opportunity                              | G12.08W            | \$3,813,520                 |
| Manor/Coventry/Exeter Area (NE-AWU)                                      | New Project-AWU Opportunity                              | G12.09W            | \$3,080,600                 |
| Hillmont/Josephine/Garner Area (S-AWU)                                   | New Project-AWU Opportunity                              | G12.10W            | \$1,681,920                 |
| Avenue G/40th St Area (C-AWU)                                            | New Project-AWU Opportunity                              | G12.11W            | \$2,254,240                 |
| Vargas Road Area (SE-AWU)                                                | New Project-AWU Opportunity                              | G12.14W            | \$2,876,200                 |
| Manor/Hartnell/Hycreek Area (NE-AWU)                                     | New Project-AWU Opportunity                              | G12.15W            | \$157,680                   |
| Lorrain Street - 10th to 12th (CW-AWU)                                   | New Project-AWU Opportunity                              | G12.19W            | \$1,927,200                 |
| 3rd Street (Downtown-AWU)                                                | New Project-AWU Opportunity                              | G12.20W            | \$7,935,100                 |
| 28th/29th/Lafayette (CE-AWU)                                             | New Project-AWU Opportunity                              | G12.21W            | \$367,920                   |
| West Austin Park Area (CW-AWU)                                           | New Project-AWU Opportunity                              | G12.22W            | \$3,906,960                 |
| W 30th St/Hartford/Jarratt Area (W)                                      | New Project-AWU Opportunity                              | G12.24B            | \$1,950,560                 |
| W 30th Street (W-AWU)<br>Westover Rd Area (W-AWU)                        | New Project-AWU Opportunity                              | G12.24W<br>G12.25W | \$496,400                   |
| Berkeley/Riddle/Thomas Kincheon (S-AWU)                                  | New Project-AWU Opportunity  New Project-AWU Opportunity | G12.26W            | \$2,000,200<br>\$3,247,040  |
| W West Campus Area (CW-AWU)                                              | New Project-AWU Opportunity                              | G12.27W            | \$1,062,880                 |
| W 29th Street Area (C-AWU)                                               | New Project-AWU Opportunity                              | G12.29W            | \$730,000                   |
| 21st/24th/RioGrande Area (CW-AWU)                                        | New Project-AWU Opportunity                              | G12.31W            | \$2,452,800                 |
| 13th/18th/West Street Area (C-AWU)                                       | New Project-AWU Opportunity                              | G12.33W            | \$2,686,400                 |
| Wickersham Lane (SE-AWU)                                                 | New Project-AWU Opportunity                              | G12.36W            | \$817,600                   |
| 34th/Lamar Blvd Area (C-AWU)                                             | New Project-AWU Opportunity                              | G12.38W            | \$1,960,780                 |
| Little Hill Circle (CE-AWU)                                              | New Project-AWU Opportunity                              | G12.39W            | \$630,720                   |
| Teri Road (SE-AWU)                                                       | New Project-AWU Opportunity                              | G12.44W            | \$248,200                   |
| Summit/Matagorda/Woodland Area (SE-AWU)                                  | New Project-AWU Opportunity                              | G12.47W            | \$4,701,200                 |
| Harris Branch Parkway (NE)                                               | New Project                                              | G12.01             | \$18,264,600                |
| Brentwood/Watson Area (near Northland Dr)                                | New Project                                              | G12.03             | \$5,571,360                 |
| Woodview Ave Area (N)                                                    | New Project                                              | G12.04             | \$6,088,200                 |
| 51st Street/Avenue H/Caswell Area (C)                                    | New Project                                              | G12.06B            | \$5,037,000<br>\$9,982,020  |
| Overbrook/Rextord/Norwood Hill Area (NE)                                 | New Project                                              | G12.07             |                             |
| Loyola/Walnut Hills/Reicher Area (NE) Speedway - 29th to 46th (N campus) | New Project New Project                                  | G12.09A<br>G12.10  | \$3,657,300<br>\$10,723,700 |
| Harris Park/32nd St/Grooms Area (N campus)                               | New Project                                              | G12.11             | \$4,946,480                 |
| Vargas Road Area (SE)                                                    | New Project                                              | G12.14             | \$1,392,840                 |
| Lorrain Street - 10th to 12th (CW)                                       | New Project                                              | G12.19             | \$227,760                   |
| 3rd Street (Downtown)                                                    | New Project                                              | G12.20             | \$7,139,400                 |
| Highland/Oakland/Bellmont Area (CW)                                      | New Project                                              | G12.22             | \$1,471,680                 |
| West Austin Park Area (CW)                                               | New Project                                              | G12.22B            | \$4,292,400                 |
| Winsted Lane Area (W)                                                    | New Project                                              | G12.25B            | \$1,232,240                 |
| Gail Road (S)                                                            | New Project                                              | G12.26             | \$551,880                   |
| West Campus Area (CW)                                                    | New Project                                              | G12.27             | \$4,190,200                 |
| W 29th Street Area (C)                                                   | New Project                                              | G12.29             | \$5,337,760                 |
| Nueces St Area (CW)                                                      | New Project                                              | G12.31             | \$7,377,380                 |
| Ben White Blvd Area (S)                                                  | New Project                                              | G12.32             | \$2,426,520                 |
| Capital Area Streets (C)                                                 | New Project                                              | G12.33B            | \$1,912,600                 |
| E Riverside Drive (SE) W 38th Street Area (C)                            | New Project New Project                                  | G12.36<br>G12.38   | \$11,059,500<br>\$5,934,900 |
| N Lamar Blvd - 51st to Stark (N)                                         | New Project                                              | G12.36             | \$6,920,400                 |
| The state of the order (14)                                              | 1.1011 1 10,000                                          | 0.12.70            | \$263,257,820               |
|                                                                          |                                                          |                    | Ψ200,201,020                |