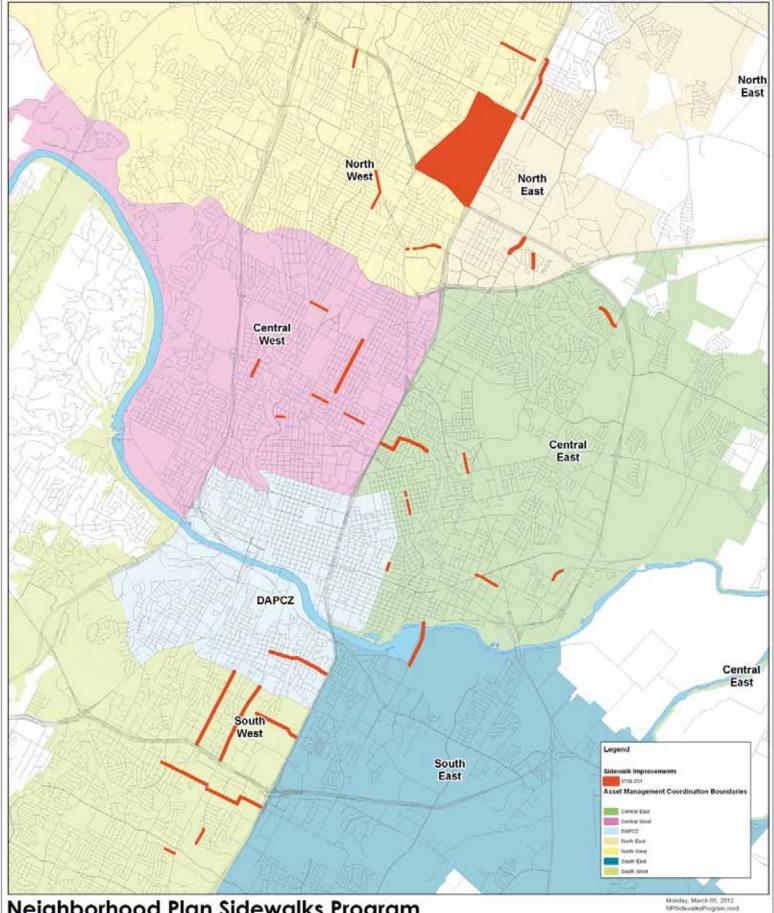

#### **NEIGHBORHOOD PLAN SIDEWALK PROGRAM**

\$13,500,000

Design and construct sidewalks as identified through the Neighborhood Planning process, subject to funding availability, feasibility, and the City's sidewalk program CIP delivery processes.

#### Projects may include but are not limited to the following:

| Project Title                                                                             | Cost Estimate |
|-------------------------------------------------------------------------------------------|---------------|
| ADA Compliant ramps at intersections throughout Georgian Acres                            | \$34,000      |
| ADA Sidewalk Compliance along S 1st and S Congress (Dawson NPA)                           | \$2,170,000   |
| Sidewalk on 28 1/2 Street from Rio Grande to Shoal Crest (West University NPA)            | \$293,000     |
| Sidewalk on 34th Street from Guadalupe to Speedway (North University NPA)                 | \$272,000     |
| Sidewalk on 49th Street from Burnet to Sunshine (Brentwood NPA)                           | \$222,000     |
| Sidewalk on Annie/Woodland between S. Congress and IH-35 (South River City NPA)           | \$1,317,000   |
| Sidewalk on Applegate Dr. between North Lamar and Brownie Dr (North Lamar NPA)            | \$456,000     |
| Sidewalk on both sides of Speedway from 38th to 51st Street (Hyde Park NPA)               | \$244,000     |
| Sidewalk on Gardner from Jain Lane to Lotus (Johnston Terrace NPA)                        | \$325,000     |
| Sidewalk on Grover from Morrow Street to Justin Lane (Crestview NPA)                      | \$479,000     |
| Sidewalk on Glenhill from Coronado Hills Dr to Pebble Brook Dr (Coronado Hills NPA)       | \$384,000     |
| Sidewalk on Harris Ave from Duval to Lee Elementary (Hancock NPA)                         | \$471,000     |
| Sidewalk on Huntland Drive (Highland NPA)                                                 | \$625,000     |
| Sidewalk on Lyons from Gunter to Gullet (Govalle NPA)                                     | \$521,000     |
| Sidewalk on Middle Fiskville Rd from Rundberg to Hollybluff St. (Windsor Hills NPA)       | \$728,000     |
| Sidewalk on Sandra St between Glen Meadow Dr and S. Congress (Sweetbriar NPA)             | \$136,000     |
| Sidewalk on St. Edwards Drive between Carnarvon and IH-35 (St. Edwards NPA)               | \$1,203,000   |
| Sidewalk on St Elmo Road to IH-35 frontage road (West Congress NPA)                       | \$801,000     |
| Sidewalk on Suburban Drive from Battlebend Park to Westmoreland Drive (East Congress NPA) | \$35,000      |

| Project Title                                                                                           | Cost Estimate |
|---------------------------------------------------------------------------------------------------------|---------------|
| Sidewalk on Susquehanna from Vassar to Manor Road (University Hills NPA)                                | \$321,000     |
| Sidewalk on east side of Burnet Road from Polaris to US 183 (Wooten NPA)                                | \$221,000     |
| Sidewalk on east side of Pleasant Valley Rd from Lakeshore to Colorado River Park (Pleasant Valley NPA) | \$322,000     |
| Sidewalk on west side of Chestnut from 12th to 16th and 17th to 18th (Chestnut NPA)                     | \$167,000     |
| Sidewalk on west side of Chicon from 7th to 9th Street (Central East Austin NPA)                        | \$95,000      |
| Sidewalk on west side of Jefferson from 32nd to 35th Street (Windsor Road NPA)                          | \$193,000     |
| Sidewalk on west side of Tillery from Manor to MLK Blvd (MLK NPA)                                       | \$205,000     |
| Sidewalks on Cameron Road between 183 and Coronado Hills Drive (St. John NPA)                           | \$384,000     |
| Sidewalks through Cherrywood neighborhood (Upper Boggy Creek NPA)                                       | \$848,000     |

Neighborhood Plan Sidewalks Program

This product is for informational purposes and may not have been prepared for or be suitable for legal, engineering, or surveying purposes. It does not represent an on-the-ground survey and represents only the approximate elective location of properly boundaries.

This product has been produced by the Planning and Development Review for the sole purpose of geographic reference. No warranty is made by the City of Austin