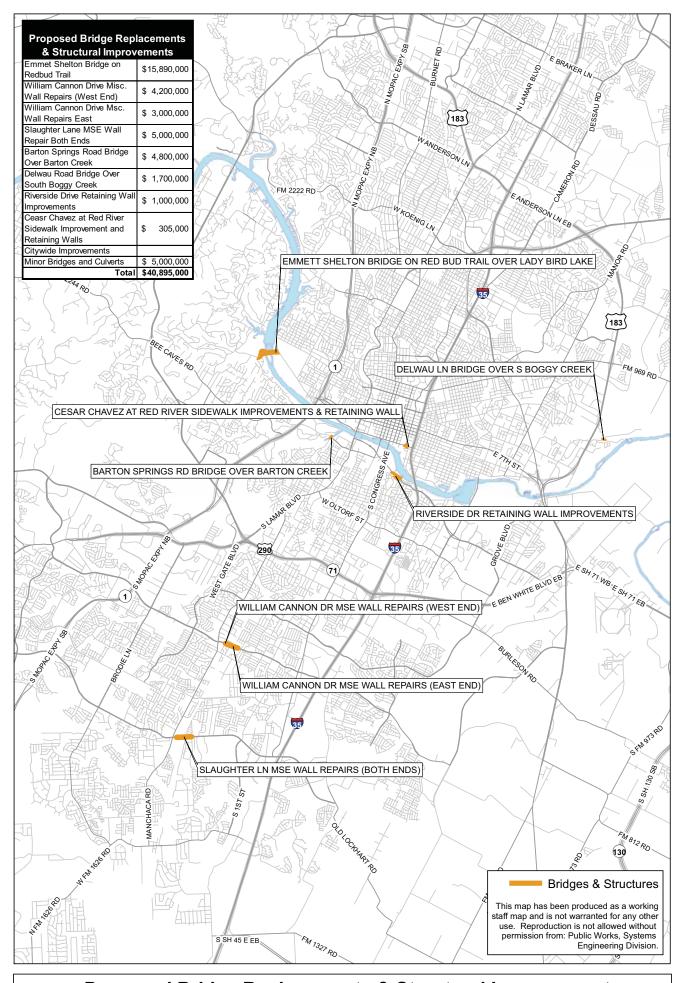

### **Proposed Bridge Replacements & Structural Improvements**

Public Works Department - Systems Engineering Division

Public Works Department - Neighborhood Connectivity Division

Plotted On: March 5, 2012