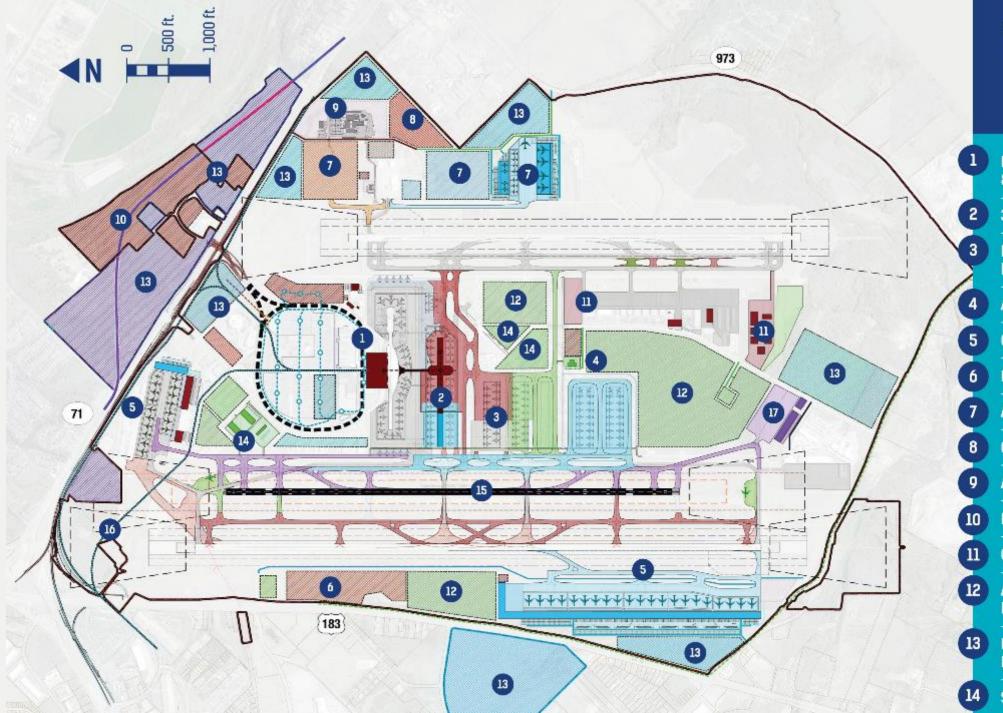

#### AIRPORT LAYOUT

### ABIA Airfield Improvements

- Relocated Midfield Taxiways
- New Taxiway Delta
- Expanded Aircraft Apron
- New Aircraft Remain Over Night Parking
- Terminal Apron Trench Drain Repairs- \$500,000
- Passenger Boarding Bridge Repairs and Replacements- \$1,800,000

### ABIA Airfield Improvements

### **ABIA Airfield Improvements**