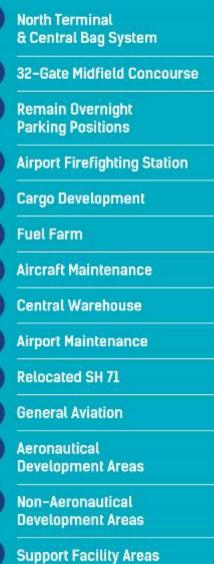

(AUS)

# **Department of Aviation**



Austin-Bergstrom International Airport



# The Future of AUS

Recent economic study measures impact AUS creates

- 74,148 Jobs
- \$7.605 Billion Impact
- In 2018, more than 2000 construction jobs
- Serve 21+ counties



## ABIA FAA Approved Forecast AND Anticipated Passenger Growth 2037





#### AIRPORT LAYOUT



#### **ABIA** Terminal Needs

- Upgrades to Barbara Jordan Terminal
- Central Utility Plant Improvements
- New Terminal Processor with additional ticketing, baggage, security
- New Midfield Concourse
- Customs Escalator Refurbishment- \$288,000
- Electrical Upgrade for Terminal Expansion- \$2,400,000
- Terminal Structural Columns Fireproofing Improvements- \$2,000,000
- Restroom Completion- \$5,000,000
- Checkpoint One Remodel- \$1,000,000

## **AUS New Terminal Space**



#### ABIA NEW TERMINAL



### ABIA Airfield Improvements

- Relocated Midfield Taxiways
- New Taxiway Delta
- Expanded Aircraft Apron
- New Aircraft Remain Over Night Parking
- Terminal Apron Trench Drain Repairs- \$500,000
- Passenger Boarding Bridge Repairs and Replacements- \$1,800,000

2019-2029

### ABIA Airfield