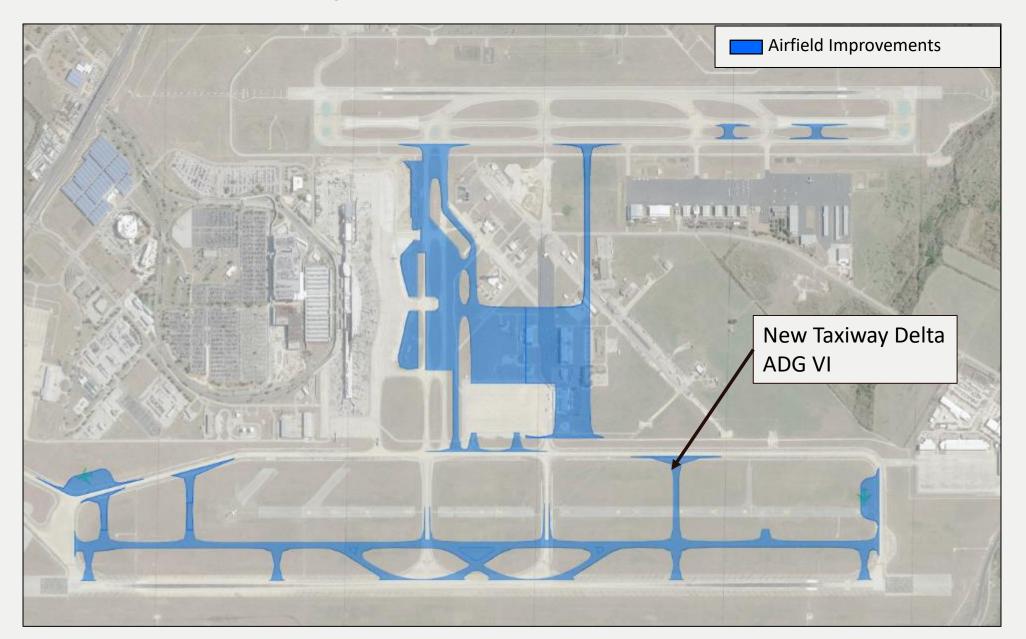

### ABIA Airfield Improvements

- Relocated Midfield Taxiways
- New Taxiway Delta
- Expanded Aircraft Apron
- New Aircraft Remain Over Night Parking
- Terminal Apron Trench Drain Repairs- \$500,000
- Passenger Boarding Bridge Repairs and Replacements- \$1,800,000

### ABIA Airfield Improvements

### **ABIA Airfield Improvements**