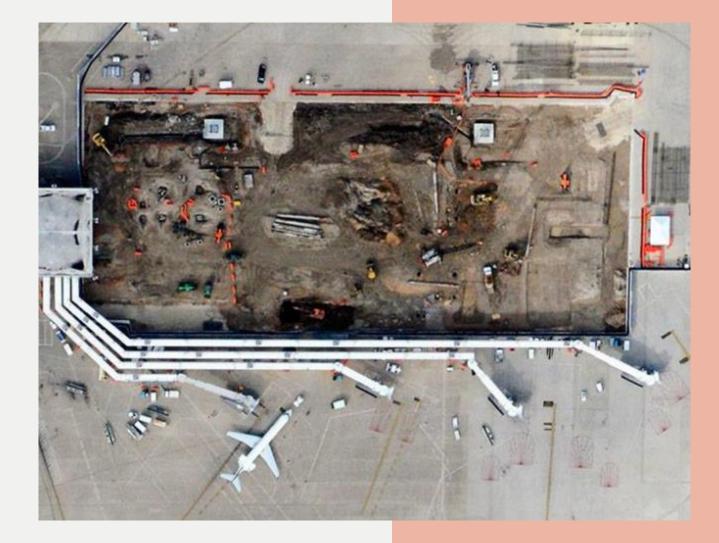

(AUS)

# **Department of Aviation**



Austin-Bergstrom International Airport



# The Future of AUS

Recent economic study measures impact AUS creates

- 74,148 Jobs
- \$7.605 Billion Impact
- In 2018, more than 2000 construction jobs
- Serve 21+ counties



## ABIA FAA Approved Forecast AND Anticipated Passenger Growth 2037





#### AIRPORT LAYOUT



#### **ABIA** Terminal Needs

- Upgrades to Barbara Jordan Terminal
- Central Utility Plant Improvements
- New Terminal Processor with additional ticketing, baggage, security
- New Midfield Concourse
- Customs Escalator Refurbishment- \$288,000
- Electrical Upgrade for Terminal Expansion- \$2,400,000
- Terminal Structural Columns Fireproofing Improvements- \$2,000,000
- Restroom Completion- \$5,000,000
- Checkpoint One Remodel- \$1,000,000

## **AUS New Terminal Space**



#### ABIA NEW TERMINAL



### ABIA Airfield Improvements

- Relocated Midfield Taxiways
- New Taxiway Delta
- Expanded Aircraft Apron
- New Aircraft Remain Over Night Parking
- Terminal Apron Trench Drain Repairs- \$500,000