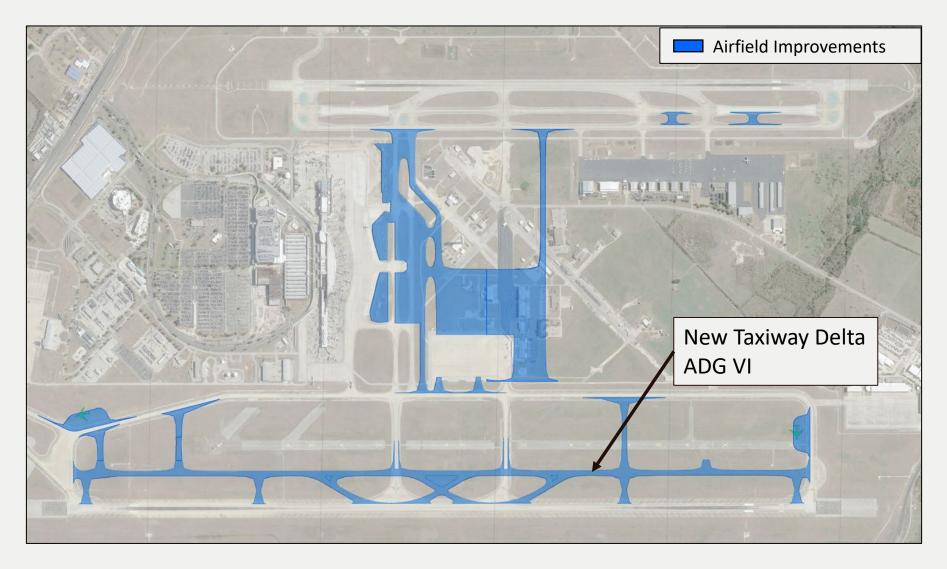

### ABIA Airfield Improvements

- Relocated Midfield Taxiways
- New Taxiway Delta
- Expanded Aircraft Apron
- New Aircraft Remain Over Night Parking
- Terminal Apron Trench Drain Repairs- \$500,000
- Passenger Boarding Bridge Repairs and Replacements- \$1,800,000

### ABIA Airfield Improvements

### **ABIA Airfield Improvements**