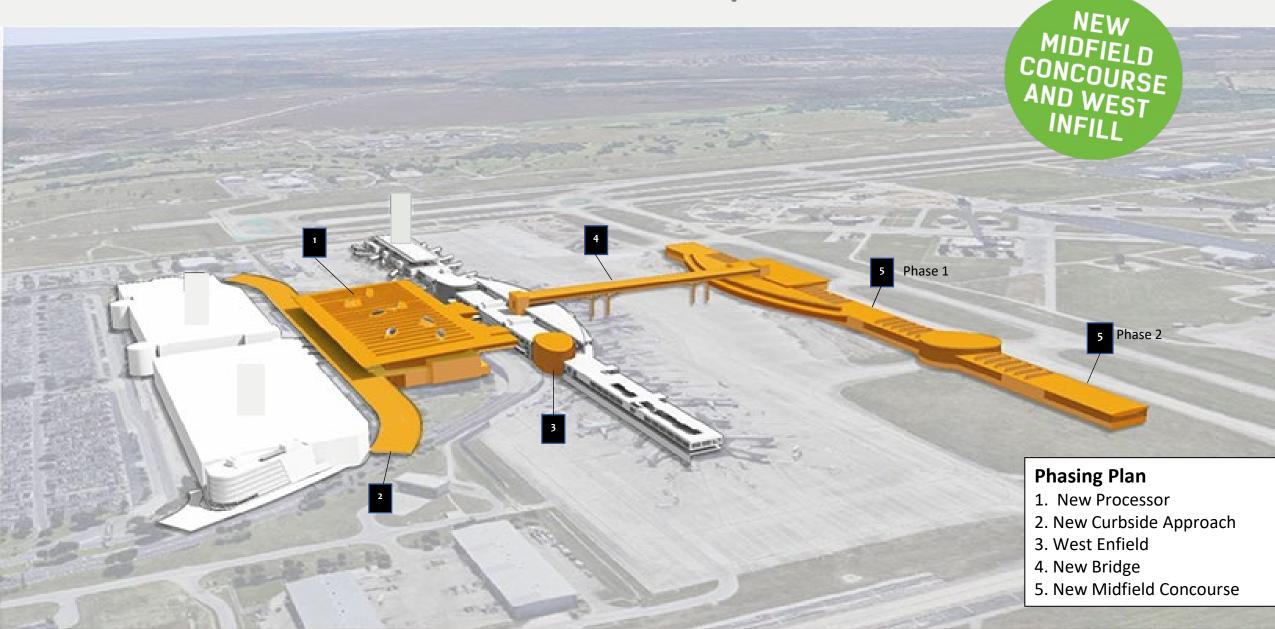

n**



Austin-Bergstrom International Airport



# The Future of AUS

Recent economic study measures impact AUS creates

- 74,148 Jobs
- \$7.605 Billion Impact
- In 2018, more than 2000 construction jobs
- Serve 21+ counties



## ABIA FAA Approved Forecast AND Anticipated Passenger Growth 2037





#### AIRPORT LAYOUT



#### **ABIA** Terminal Needs

- Upgrades to Barbara Jordan Terminal
- Central Utility Plant Improvements
- New Terminal Processor with additional ticketing, baggage, security
- New Midfield Concourse
- Customs Escalator Refurbishment- \$288,000
- Electrical Upgrade for Terminal Expansion- \$2,400,000
- Terminal Structural Columns Fireproofing Improvements- \$2,000,000
- Restroom Completion- \$5,000,000
- Checkpoint One Remodel- \$1,000,000

## **AUS New Terminal Space**



#### ABIA NEW TERMINAL



### ABIA Airfield Improvements

- Relocated Midfield Taxiways
- New Taxiway Delta
- Expanded Aircraft Apron
- New Aircraft Remain Over Night Parking
- Terminal Apron Trench Drain Repairs- \$500,000
- Passenger Boarding Bridge Repairs and Replacements- \$1,800,000

2019-2029

### ABIA Airfield Improvements



### **ABIA Airfield Improvements**



## ABIA Landside

## Improvements

- New Braided Interchange at Presidential Blvd/SH 71
- Upgrade and Expand Electrical and Water Utilities
- Transportation Network Company Staging Area- \$400,000
- Campus Fence and Gate Improvements- \$1,000,000
- Building Demolitions- \$1,680,000
- Stormwater Improvements- \$2,500,000
- New Employee Surface Lot- \$15,000,000
- New Terminal Curbside Roadway with Vertical Circulation- \$