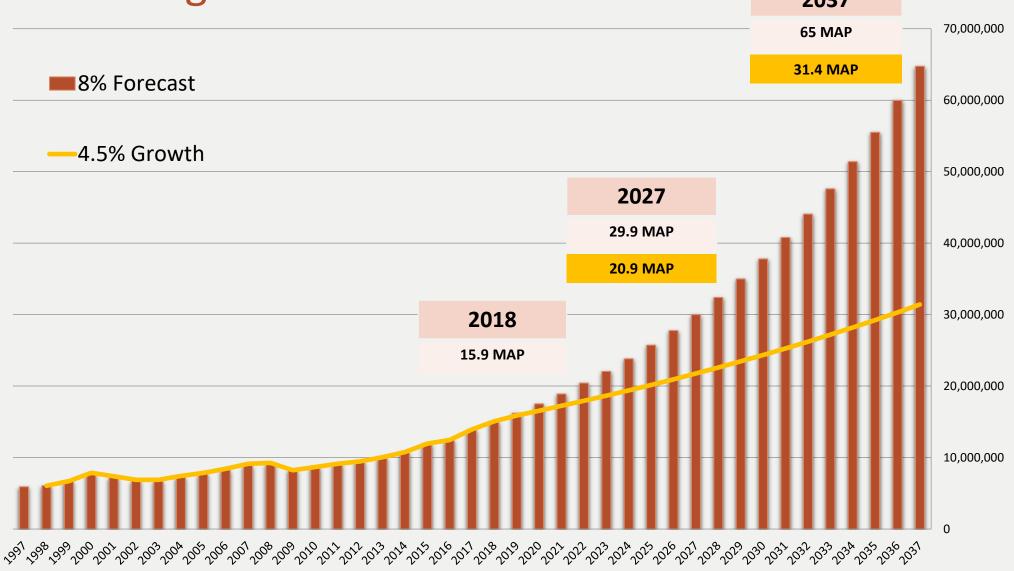

(AUS)

# **Department of Aviation**



Austin-Bergstrom International Airport



# The Future of AUS

Recent economic study measures impact AUS creates

- 74,148 Jobs
- \$7.605 Billion Impact
- In 2018, more than 2000 construction jobs
- Serve 21+ counties



## ABIA FAA Approved Forecast AND Anticipated Passenger Growth 2037





#### AIRPORT LAYOUT



#### **ABIA** Terminal Needs

- Upgrades to Barbara Jordan Terminal
- Central Utility Plant Improvements
- New Terminal Processor with additional ticketing, baggage, security
- New Midfield Concourse
- Customs Escalator Refurbishment- \$288,000
- Electrical Upgrade for Terminal Expansion- \$2,400,000
- Terminal Structural Columns Fireproofing Improvements- \$2,000,000
- Restroom Completion- \$5,000,000
- Checkpoint One Remodel- \$1,000,000

## **AUS New Terminal Space**



#### ABIA NEW TERMINAL



### ABIA Airfield Improvements

- Relocated Midfield Taxiways
- New Taxiway Delta
- Expanded Aircraft Apron
- New Aircraft Remain Over Night Parking
- Terminal Apron Trench Drain Repairs- \$500,000
- Passenger Boarding Bridge Repairs and Replacements- \$1,800,000

2019