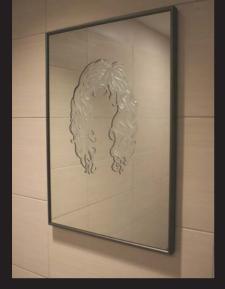

Two of fourteen etched glass mirrors drawn by Jill Bedgood

## Reality - Texas - Mythology, 1999

Original drawings etched on mirrors, 1999 (part of the AIPP collection)

When you visit a restroom you can see yourself in a big hairstyle or a fashionable hat. Hairstyles located in the women restrooms are etched drawings artfully patterned after famous hairstyles worn by ladies such as Farrah Fawcett, Dolly Parton, Ann Richards and Lady Bird Johnson. In the men restrooms one can see a life size bowler derby, Stetson, sombrero and pork pie hat among others. Try one on yall.