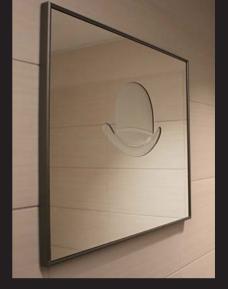

Two of fourteen etched glass mirrors drawn by Jill Bedgood

## Reality - Texas - Mythology, 1999

Original drawings etched on mirrors, 1999 (part of the AIPP collection)

When you visit a restroom you can see yourself in a big hairstyle or a fashionable hat. Hairstyles located in the women restrooms are etched drawings artfully patterned after famous hairstyles worn by ladies such as Farrah Fawcett, Dolly Parton, Ann Richards and Lady Bird Johnson. In the men restrooms one can see a life size bowler derby, Stetson, sombrero and pork pie hat among others. Try one on yall.