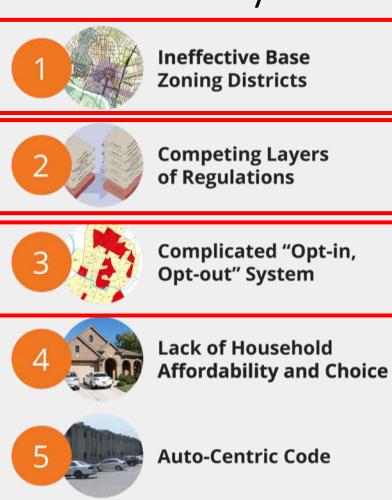

# Top 10 Issues

# Create Better Base Zones to Address The Variety of Austin Contexts

- More Base Zones to Provide More Context Specific Regulation of Use
- Less Reliance on Re-zonings and Custom Conditional Overlays to Implement Adopted Plans and Policies

# Predictable, Efficient, and Effective Approval Process

- Best Practices
- Address Project Specific Conditions During Land Use Permit or Site Plan Instead of Depending on Re-zonings to Accomplish Desired Outcomes
- Impose Conditions on Project (Land Use Permit)
  Instead of Property (Conditional Overlay)