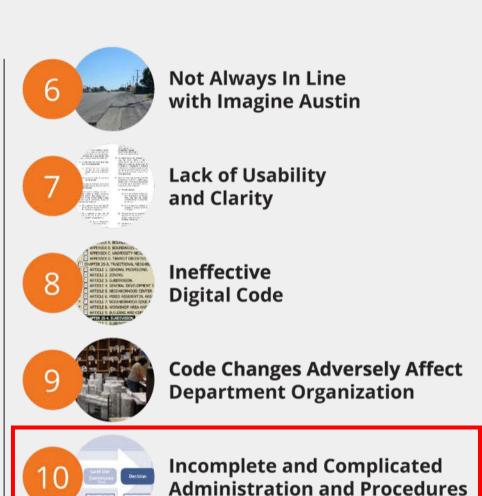

PC Work Session November 1, 2017

SHAPING THE AUSTIN WE IMAGINE



1 - Nov - 17

# CONDITIONAL USE AND MINOR USE PERMITS



#### Code Diagnosis summary

# Top 10 Issues





### INTENT

# Create Better Base Zones to Address The Variety of Austin Contexts

- More Base Zones to Provide More Context Specific Regulation of Use
- Less Reliance on Re-zonings and Custom Conditional Overlays to Implement Adopted Plans and Policies

### INTENT

# Predictable, Efficient, and Effective Approval Process

- Best Practices
- Address Project Specific Conditions During Land Use Permit or Site Plan Instead of Depending on Re-zonings to Accomplish Desired Outcomes
- Impose Conditions on Project (Land Use Permit)
  Instead of Property (Conditional Overlay)

### CURRENT PERMITTING PROCESS



#### Notes:

Variances or Special Exceptions can be submitted earlier in the process Appeal rights are established in Title 25

#### PROPOSED PERMITTING PROCESS



- 1. Variances or Special