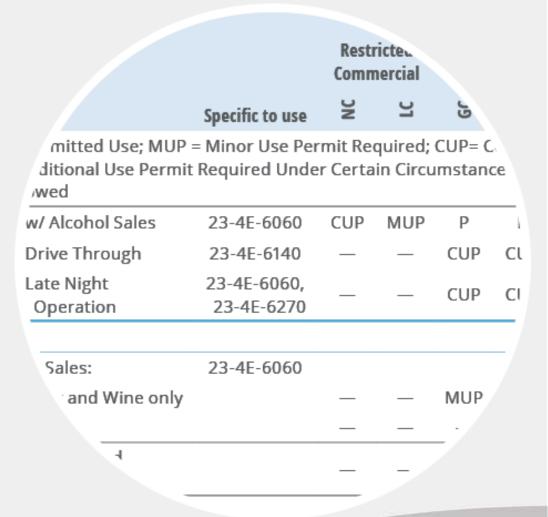

#### Approach:

 Level of review commensurate with potential impact of the use relative to the intended character of zone

 Additional discretion for uses commonly prohibited by Conditional Overlays

| Table 23-40-4030(B) Allowed Uses in Mixed-Use Zones MU3A-MU5A (continued) |                              |      |       |      |       |  |  |  |  |  |  |
|---------------------------------------------------------------------------|------------------------------|------|-------|------|-------|--|--|--|--|--|--|
| Use Type                                                                  | Specific to Use<br>Standards | MU3A | M U4A | MU48 | M U5A |  |  |  |  |  |  |
| Agriculture                                                               |                              |      |       |      |       |  |  |  |  |  |  |
| Community Agriculture                                                     | 23-4E-6130                   | Р    | Р     | Р    | Р     |  |  |  |  |  |  |
| Indoor Crop Production                                                    |                              | N/A  | N/A   | Р    | N/A   |  |  |  |  |  |  |
| Automobile Related                                                        |                              |      |       |      |       |  |  |  |  |  |  |
| Automobile Sales, Rental, and Storage                                     |                              | MUP  | CUP   | Р    | Р     |  |  |  |  |  |  |
| Automobile Repair                                                         |                              | Р    | CUP   | Р    | Р     |  |  |  |  |  |  |
| Commercial Vehide Storage and Dispatch                                    |                              | MUP  | CUP   | Р    | Р     |  |  |  |  |  |  |
| Gas Station                                                               | 23-4E-6180                   | MUP  | CUP   | Р    | Р     |  |  |  |  |  |  |

# LAND USE APPROVALS

Approach:

 Additional discretion for more intense uses

| Table 23-4D-4030(A) Allowed Uses in Mixed-Use Zones MU1A-MU2B (continued) |                              |      |      |      |      |      |      |  |  |  |
|---------------------------------------------------------------------------|------------------------------|------|------|------|------|------|------|--|--|--|
| Use Туре                                                                  | Specific to Use<br>Standards | MU1A | MU1B | MU1C | MU1D | MU2A | MU2B |  |  |  |
| Entertainment and Recreation                                              |                              |      |      |      |      |      |      |  |  |  |
| Performance Venue/Theater                                                 |                              |      |      |      |      |      |      |  |  |  |
| Indoor                                                                    |                              |      |      |      |      |      |      |  |  |  |
| ≤2,500 sf                                                                 |                              | MUP  | Р    | MUP  | Р    | Р    | Р    |  |  |  |
| 2,500-10,00 sf                                                            |                              | MUP  | MUP  | MUP  | MUP  | MUP  | MUP  |  |  |  |
| > 10,000 sf                                                               |                              | N/A  | N/A  | N/A  | N/A  | CUP  | CUP  |  |  |  |
| Outdoor                                                                   |                              |      |      |      |      |      |      |  |  |  |
| ≤ 2,500 sf                                                                |                              | MUP  | Р    | MUP  | Р    | Р    | Р    |  |  |  |
| 2,500-10,000 sf                                                           |                              | MUP  | MUP  | MUP  | MUP  | MUP  | MUP  |  |  |  |
| > 10,000 sf                                                               |                              | N/A  | N/A  | N/A  | N/A  | MUP  | MUP  |  |  |  |
| Recreation:                                                               |                              |      |      |      |      |      |      |  |  |  |
| Indoor ≤ 5,000 sf                                                         |                              | MUP  | MUP  | MUP  | MUP  | MUP  | MUP  |  |  |  |
| Indoor > 5,000 sf                                                         |                              | CUP  | CUP  | CUP  | CUP  | CUP  | CUP  |  |  |  |
| Outdoor, Formal                                                           |                              | CUP  | CUP  | CUP  | CUP  | CUP  | CUP  |  |  |  |
| Outdoor, Informal                                                         |                              | Р    | Р    | Р    | Р    | Р    | Р    |  |  |  |