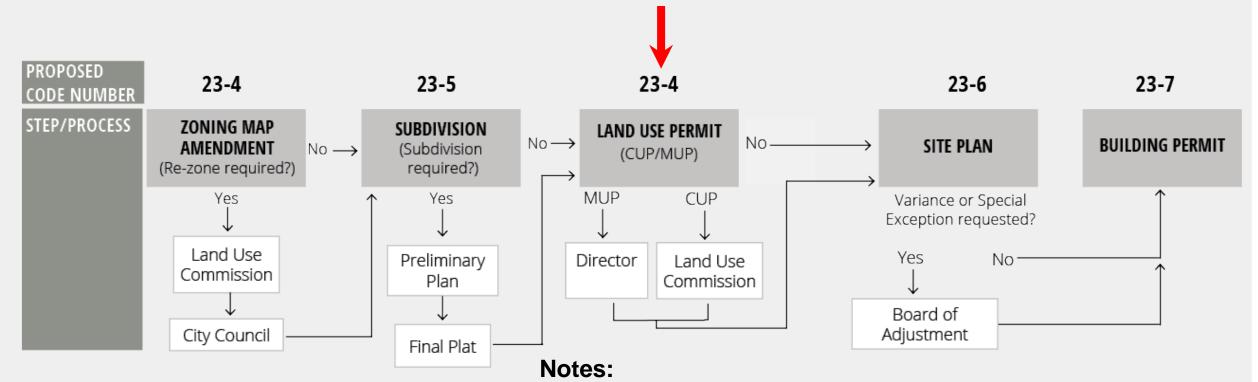

#### PROPOSED PERMITTING PROCESS

- 1. Variances or Special Exceptions can be submitted earlier in the process. Appeal rights are established in Article 23-2I
- 2. A Land Use Permit requires a planning element (1st part of the Site Plan requirements)

#### LAND USE APPROVALS

#### Land Use Permits (Both MUP and CUP)

- Review ensures any possible impacts from a use are mitigated
- Conditions may be imposed to address impacts
- Not a replacement for a re-zoning by Council
- Adds more discretion for some uses
- Notice Required
- Appealable

#### **Conditional Use Permits (CUP)**

Planning Commission approval – public hearing

#### Minor Use Permits (MUP)

Development Services Director approval