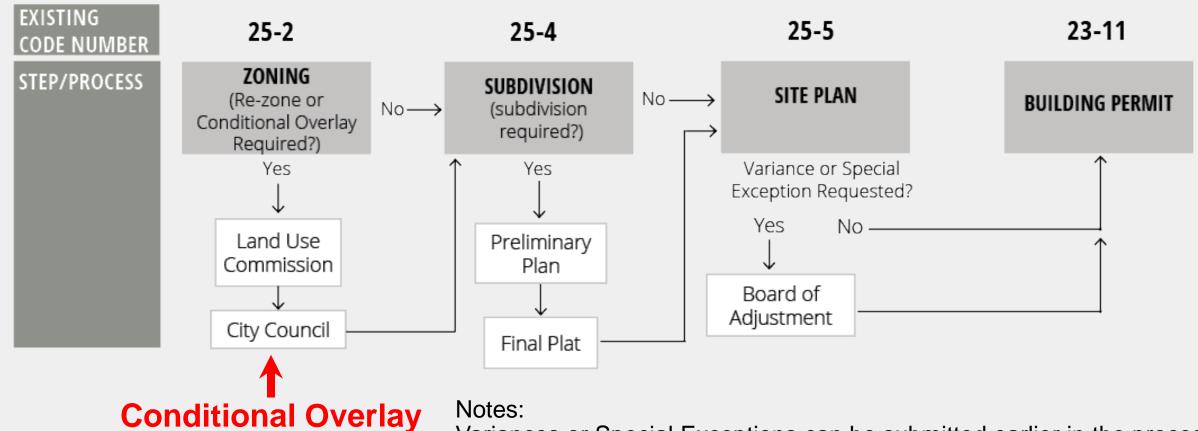

### CURRENT PERMITTING PROCESS

#### Notes:

Variances or Special Exceptions can be submitted earlier in the process Appeal rights are established in Title 25